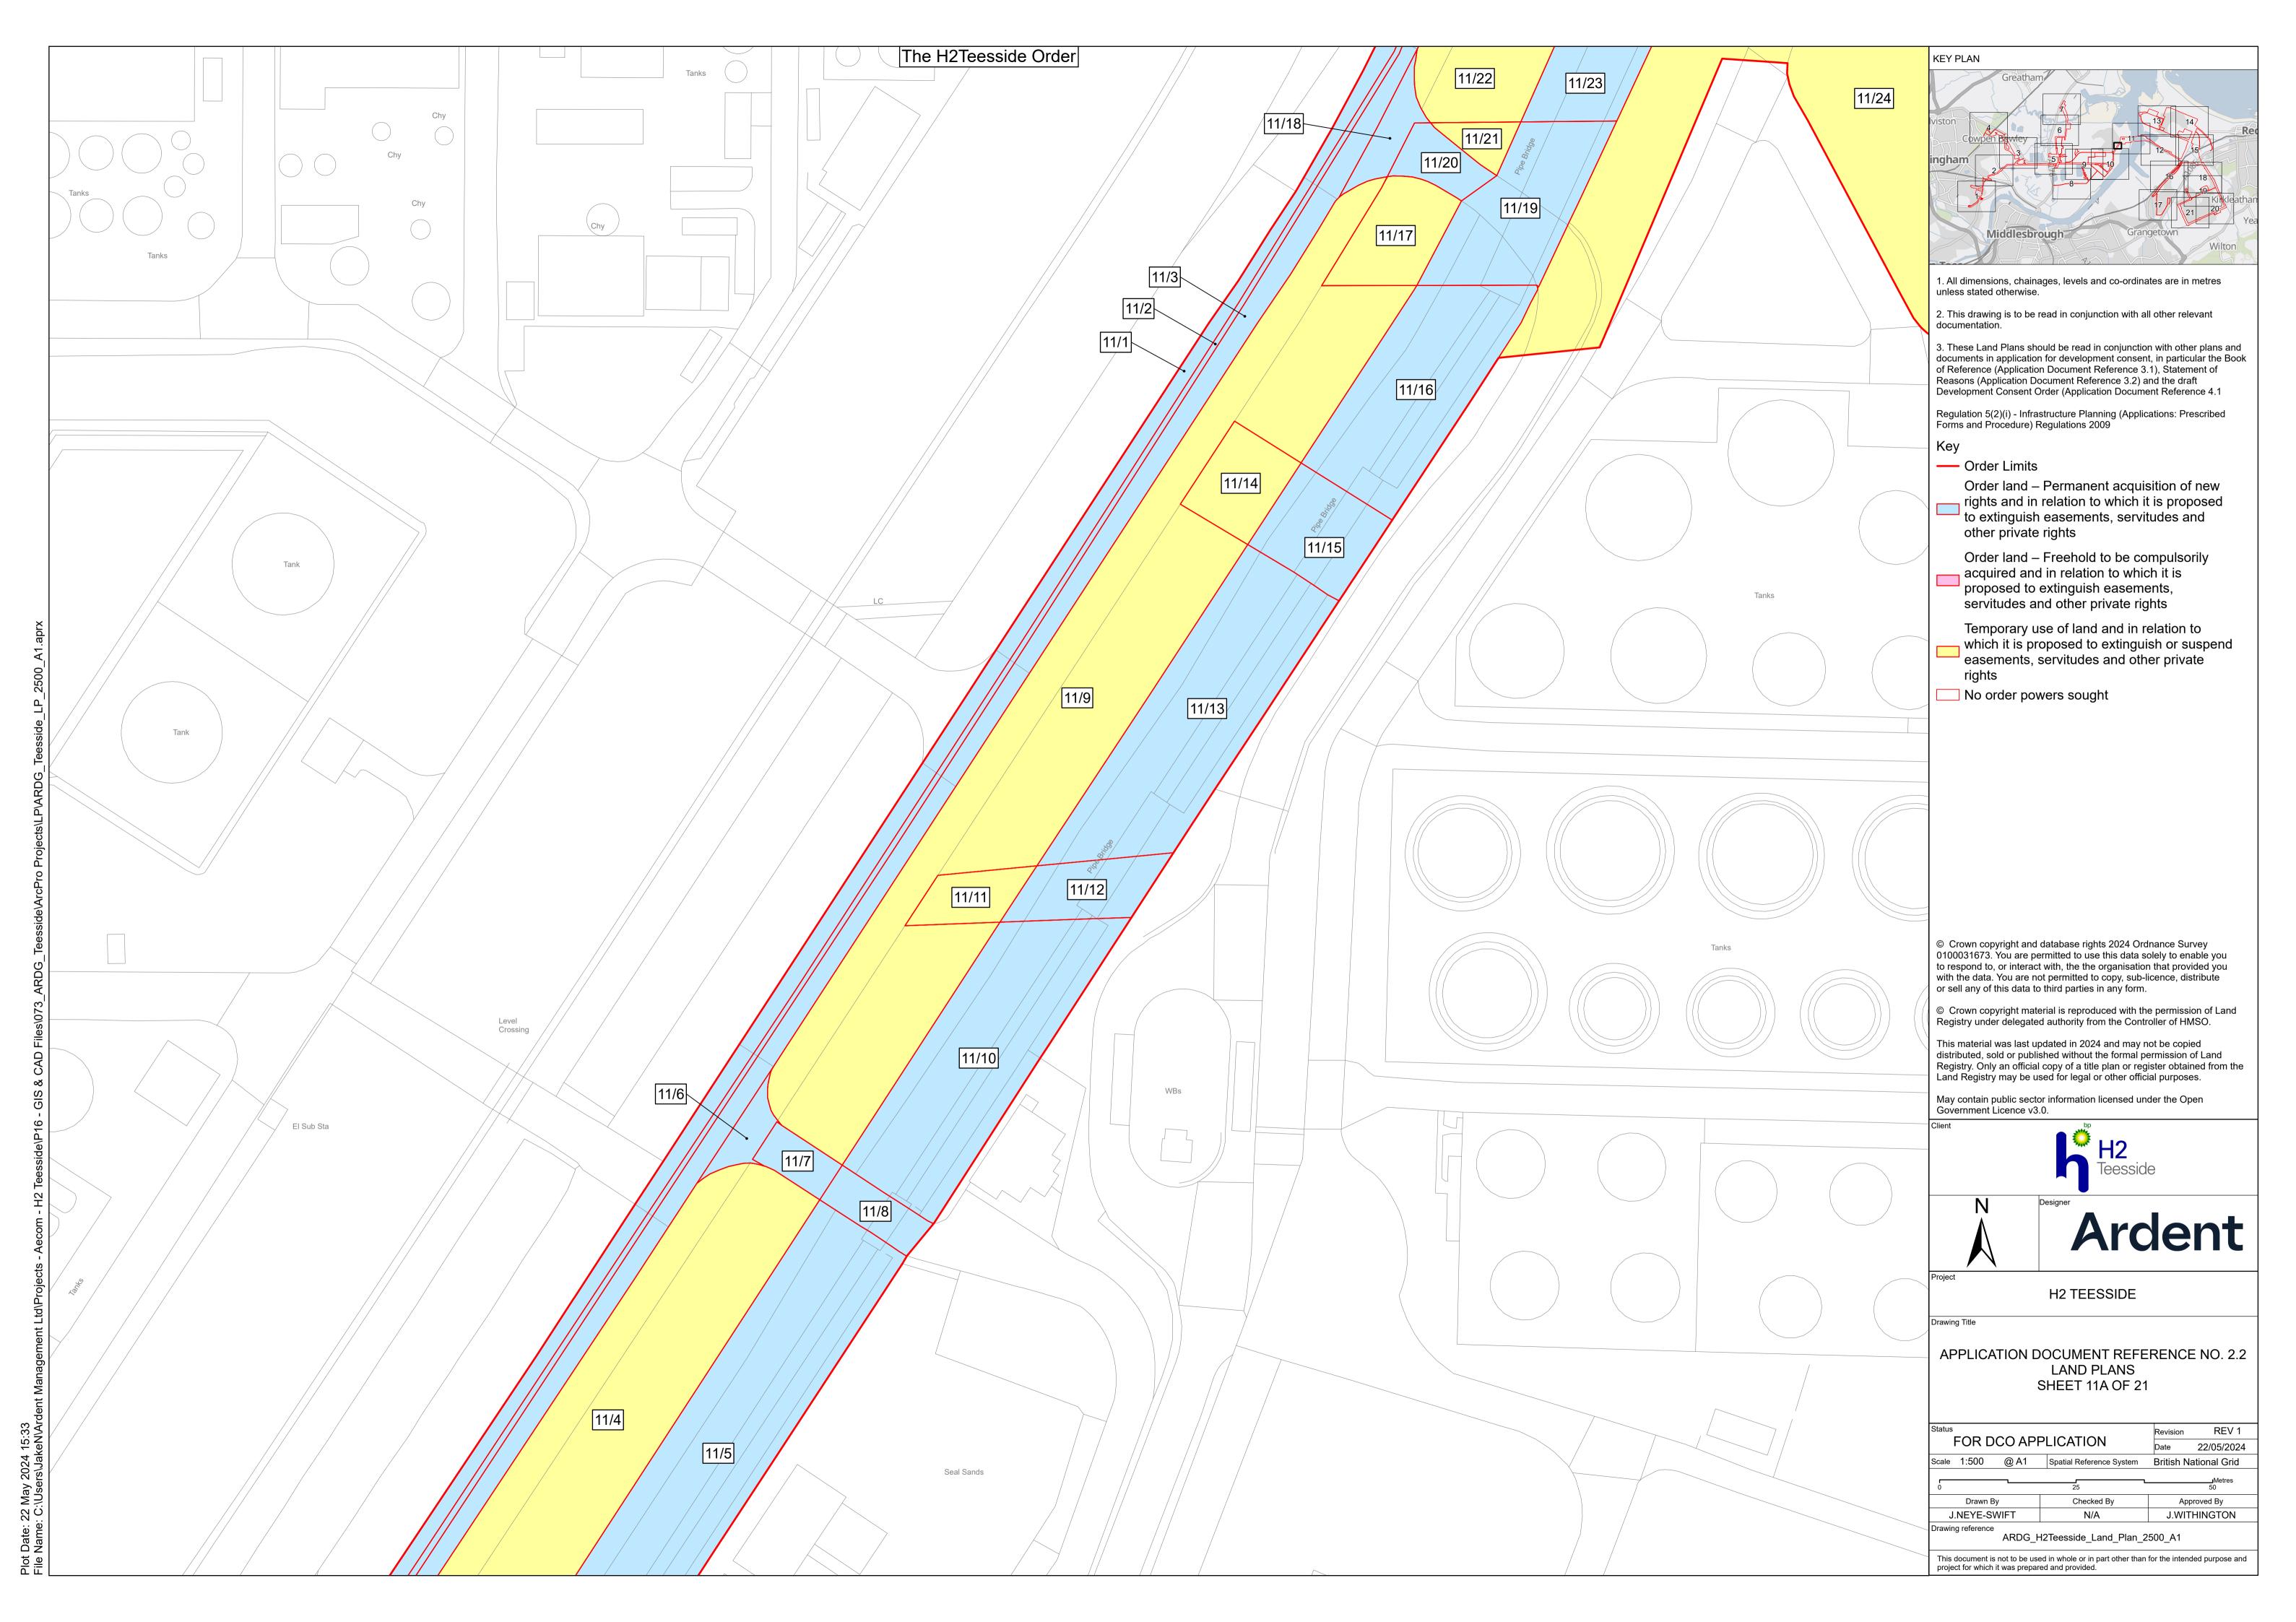

Hartlepool, County Durham

Document Reference: 2.2 Land Plans

The Infrastructure Planning (Applications: Prescribed Forms and Procedure) Regulations 2009 - Regulation 5(2)(i)



**Applicant: H2 Teesside Ltd** 

Date: May 2024

## **H2** Teesside Ltd

Land Plans

Document Reference: 2.2



## **DOCUMENT HISTORY**

| DOCUMENT REF | 2.2           |                 |          |  |
|--------------|---------------|-----------------|----------|--|
| REVISION     | 1             |                 |          |  |
| AUTHOR       | JACK WITHINGT | JACK WITHINGTON |          |  |
| SIGNED       | JW            | DATE            | 23.05.24 |  |
| APPROVED BY  | ALEX CROW     | ALEX CROW       |          |  |
| SIGNED       | AC            | DATE            | 23.05.24 |  |