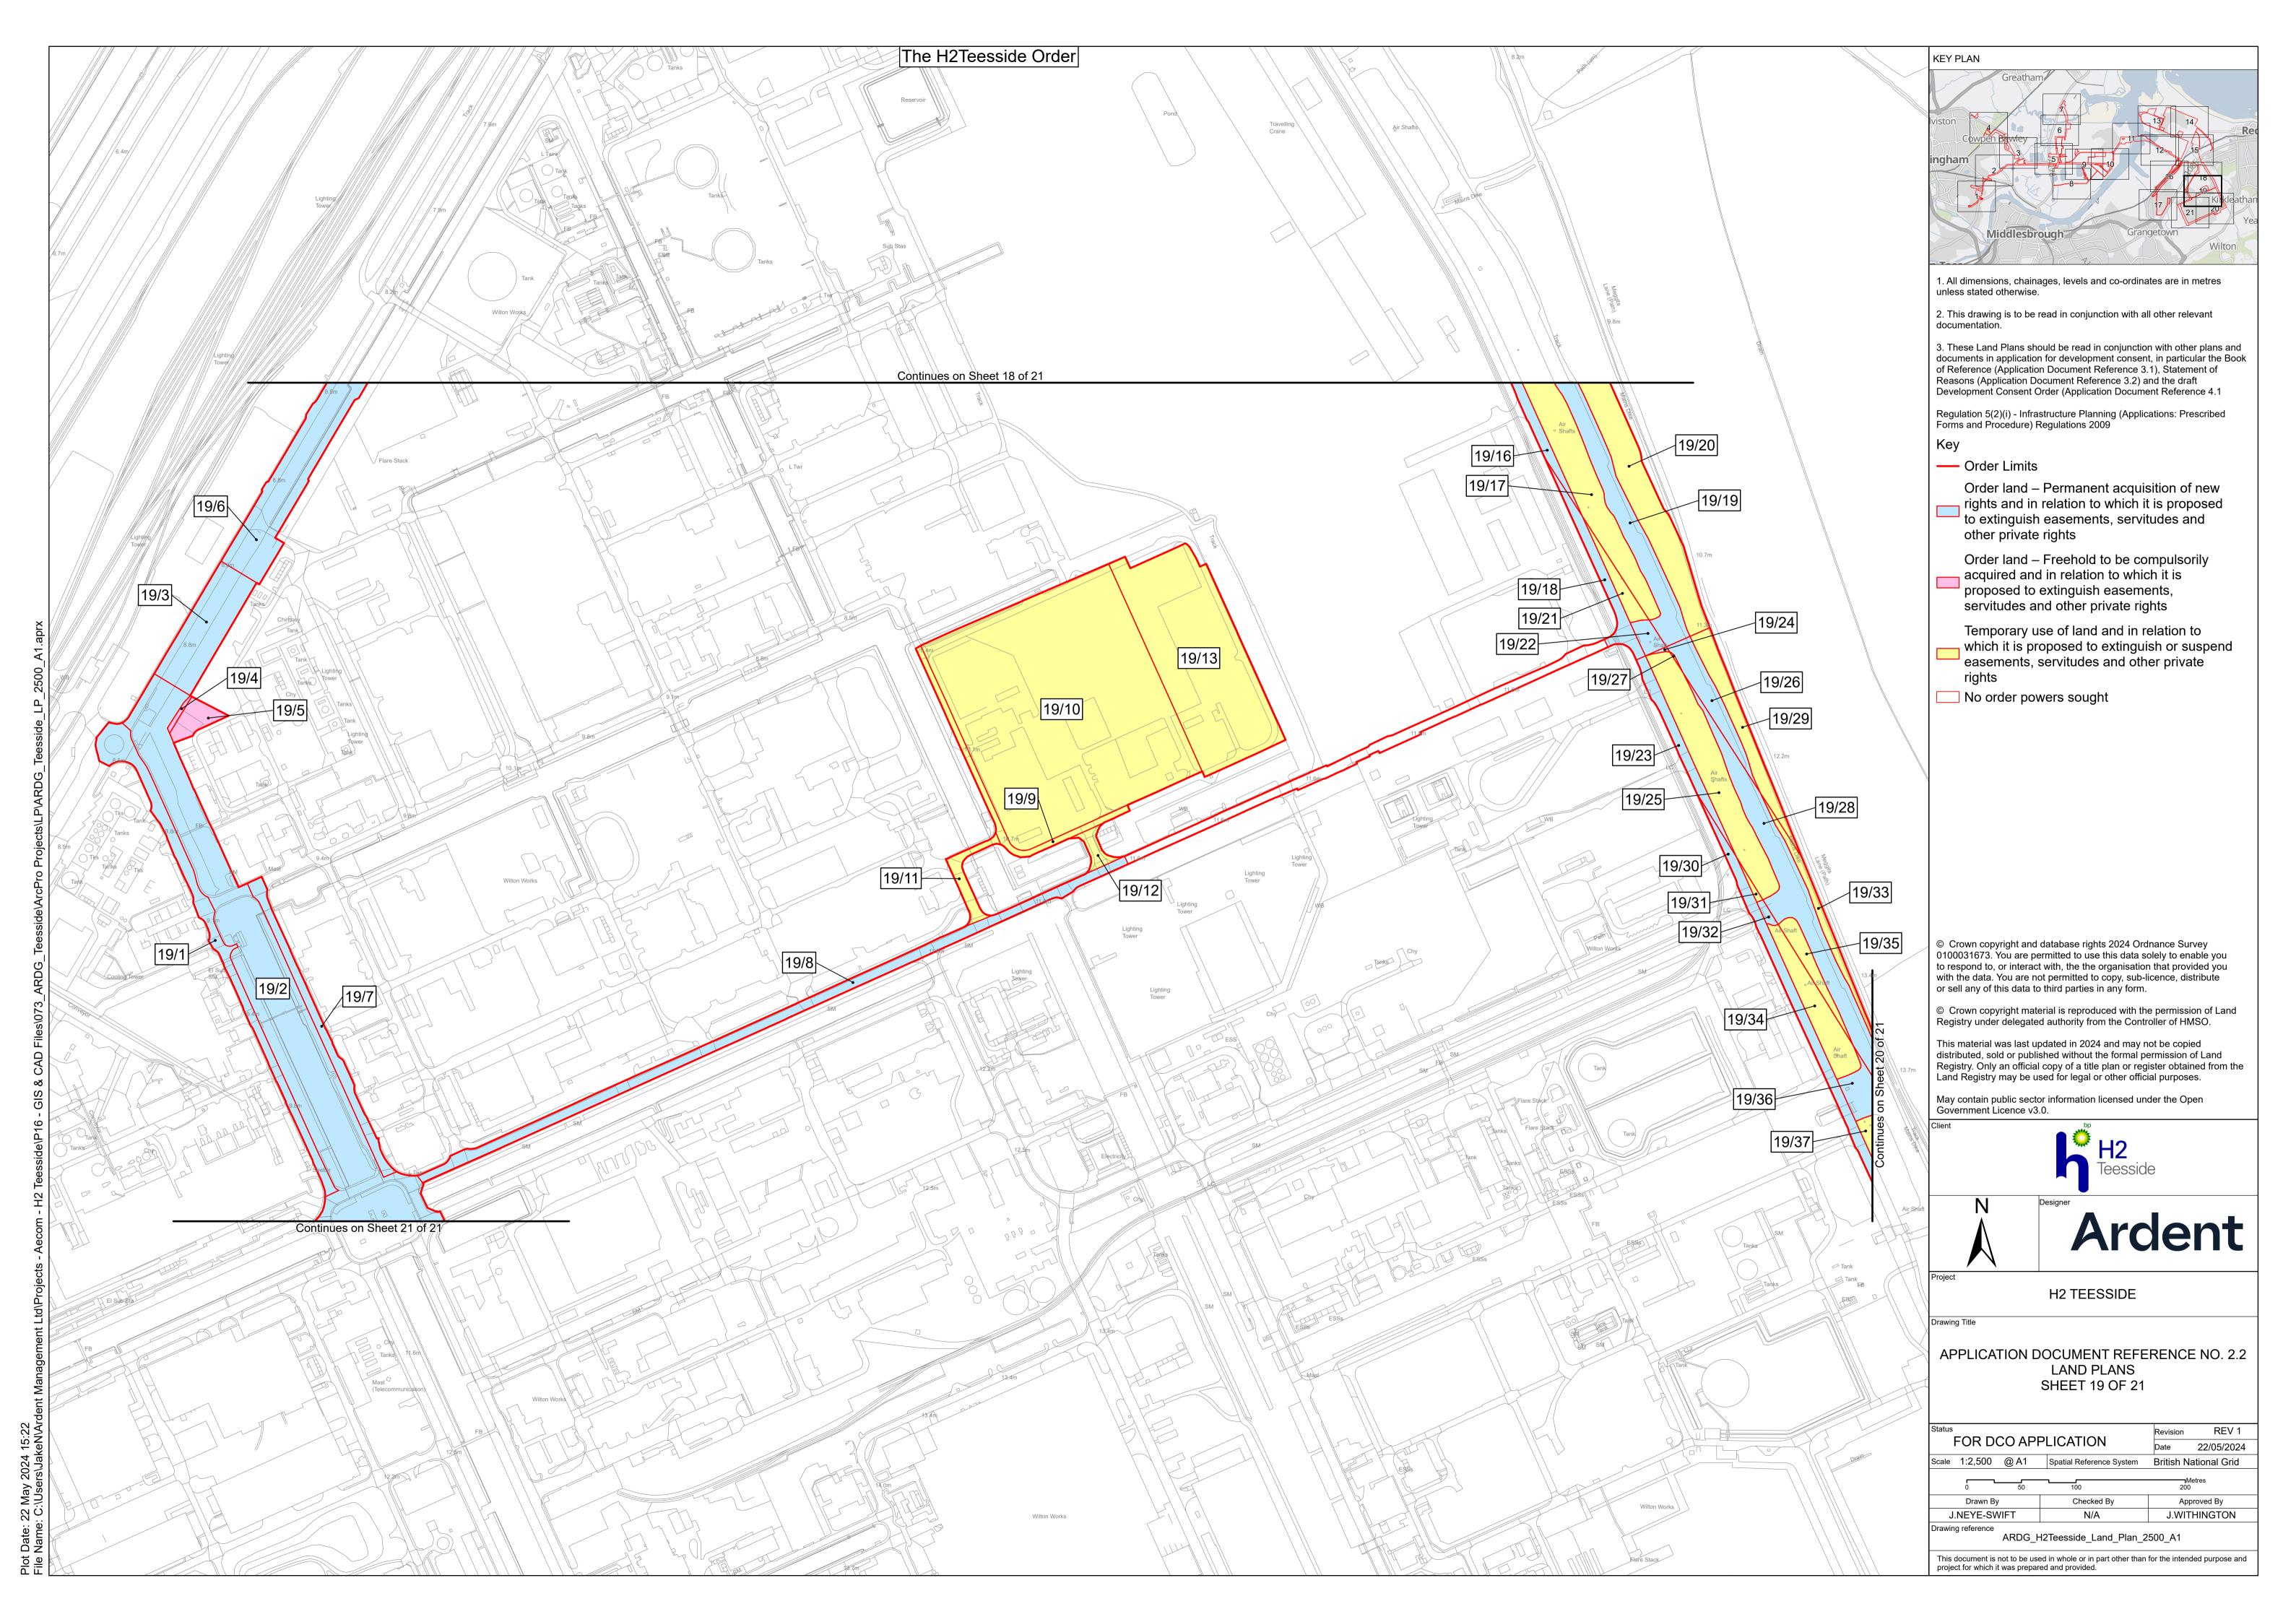

ument Reference: 2.2 Land Plans

The Infrastructure Planning (Applications: Prescribed Forms and Procedure) Regulations 2009 - Regulation 5(2)(i)



**Applicant: H2 Teesside Ltd** 

Date: May 2024

## **H2** Teesside Ltd

Land Plans

Document Reference: 2.2



## **DOCUMENT HISTORY**

| DOCUMENT REF | 2.2           |                 |          |  |
|--------------|---------------|-----------------|----------|--|
| REVISION     | 1             |                 |          |  |
| AUTHOR       | JACK WITHINGT | JACK WITHINGTON |          |  |
| SIGNED       | JW            | DATE            | 23.05.24 |  |
| APPROVED BY  | ALEX CROW     | ALEX CROW       |          |  |
| SIGNED       | AC            | DATE            | 23.05.24 |  |