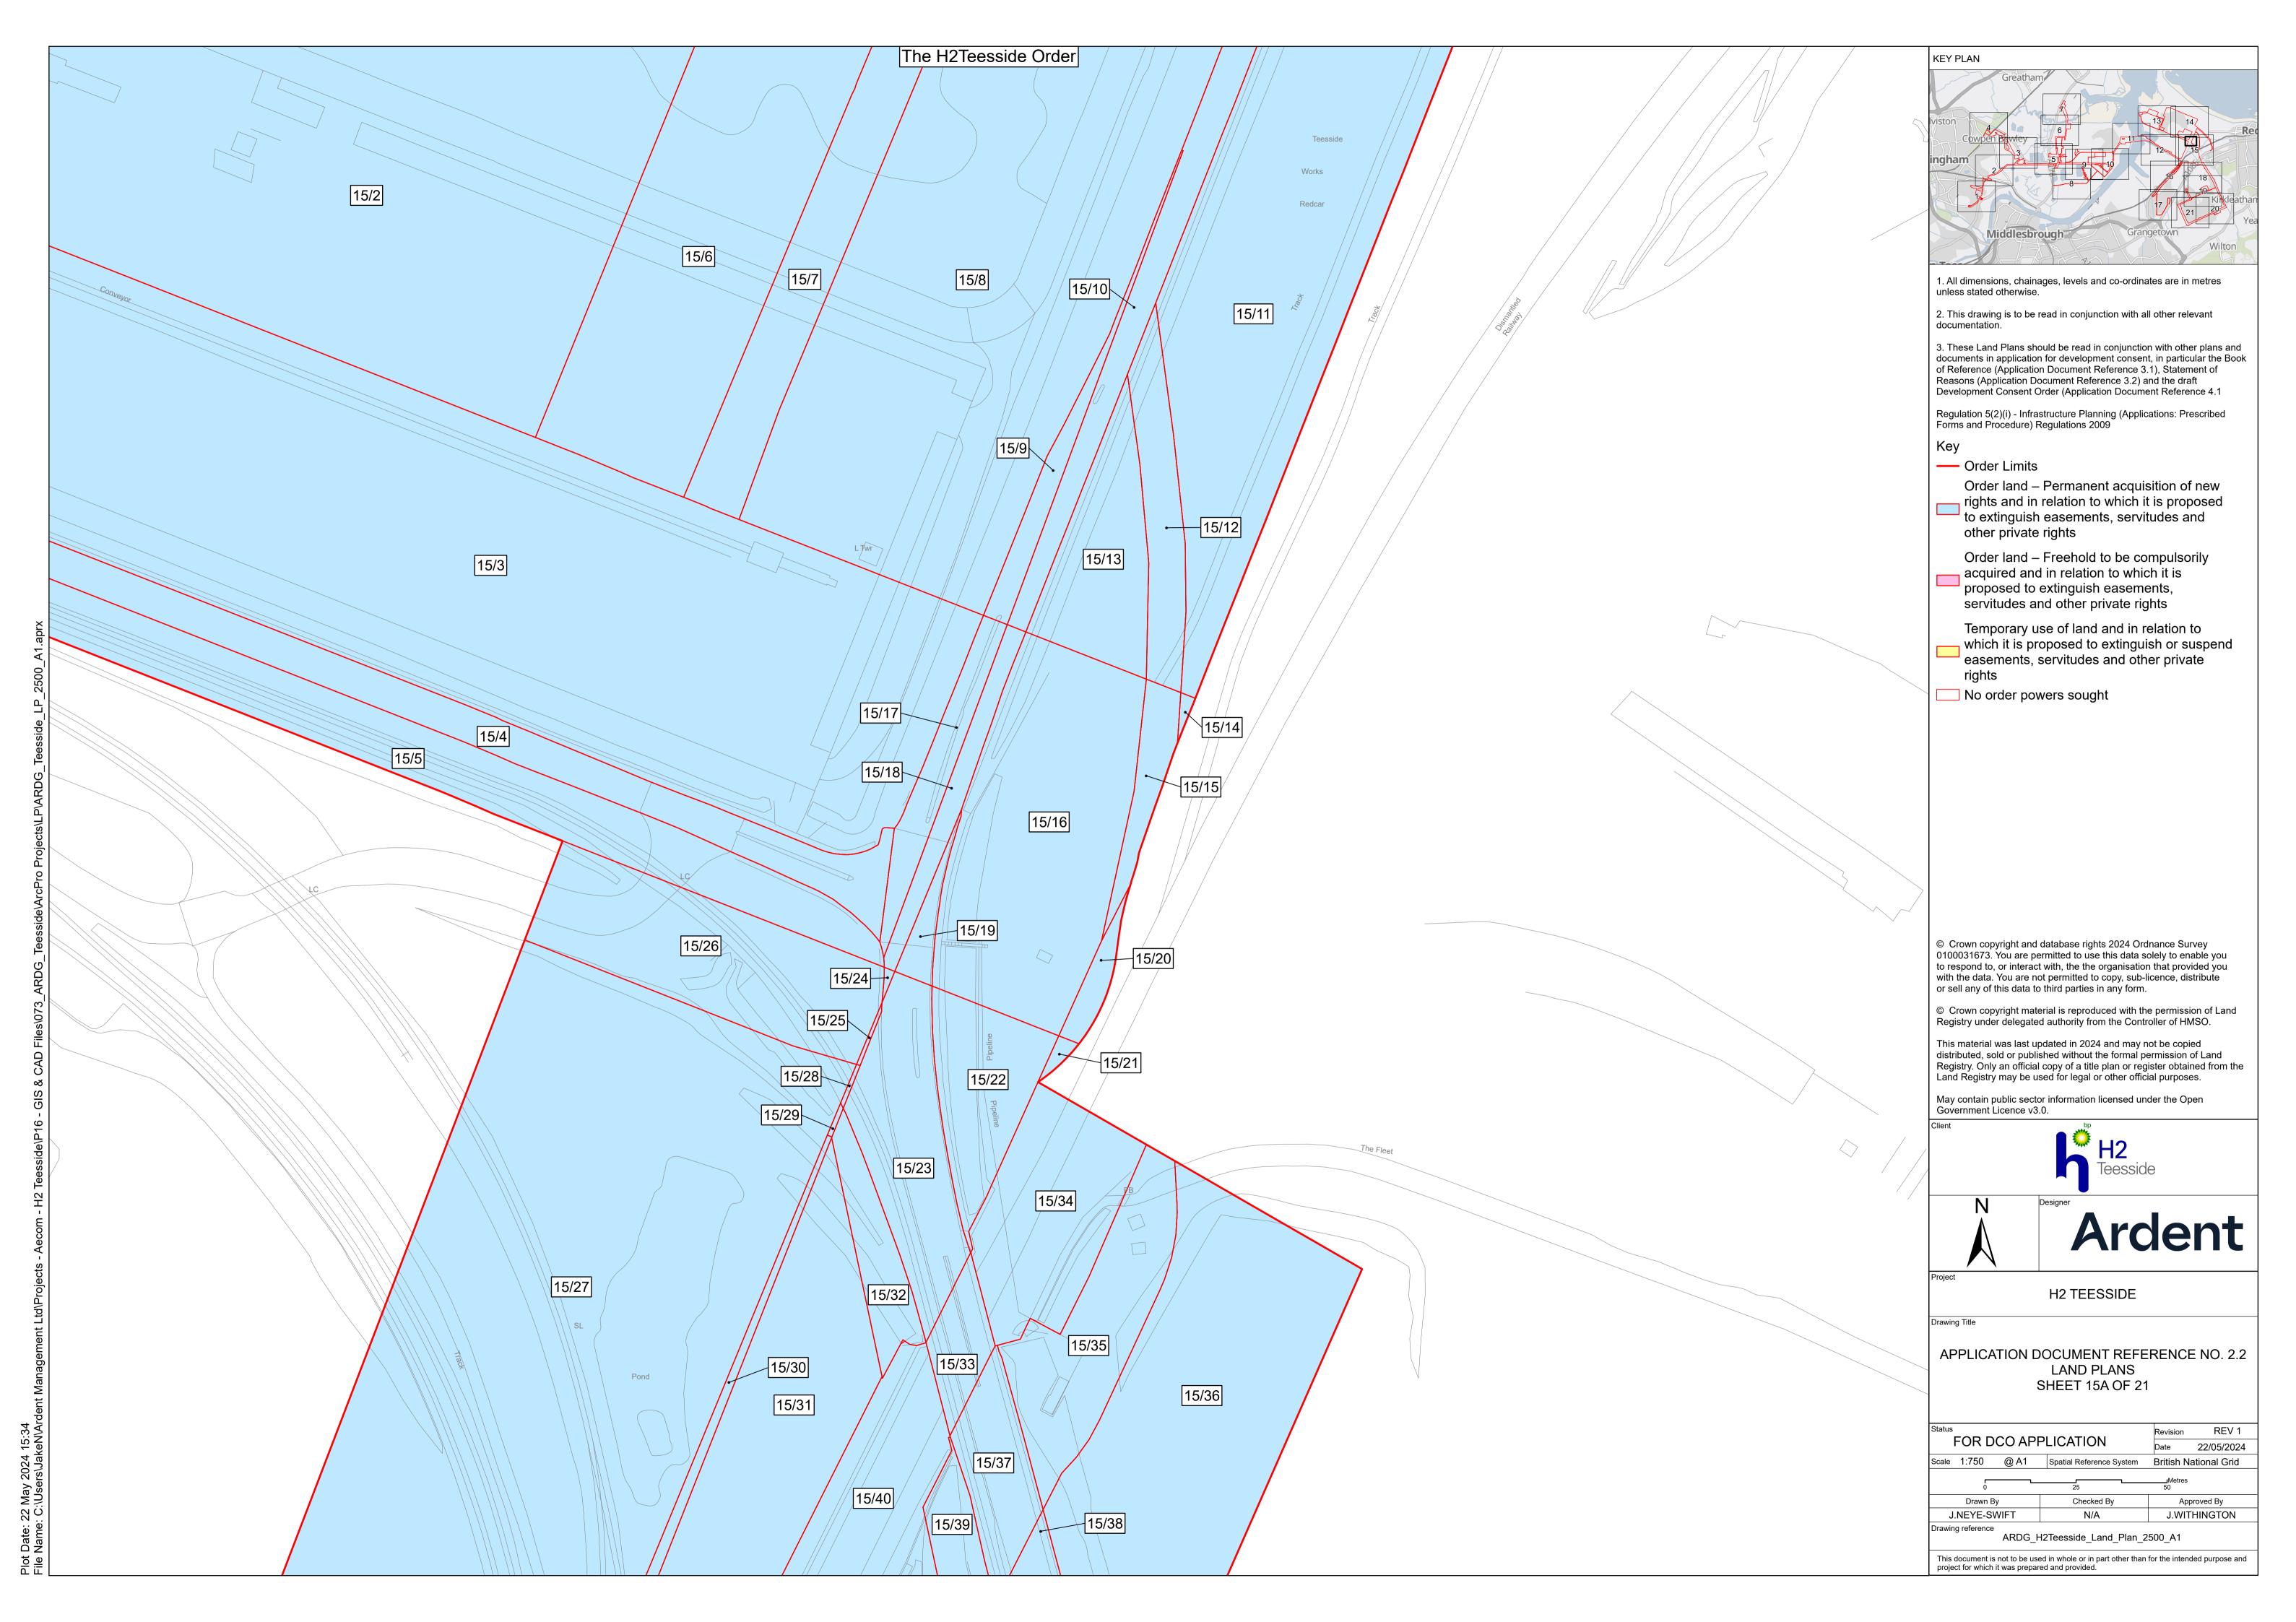

Durham

Document Reference: 2.2 Land Plans

The Infrastructure Planning (Applications: Prescribed Forms and Procedure) Regulations 2009 - Regulation 5(2)(i)



**Applicant: H2 Teesside Ltd** 

Date: May 2024

## **H2** Teesside Ltd

Land Plans

Document Reference: 2.2



## **DOCUMENT HISTORY**

| DOCUMENT REF | 2.2           |                 |          |  |
|--------------|---------------|-----------------|----------|--|
| REVISION     | 1             |                 |          |  |
| AUTHOR       | JACK WITHINGT | JACK WITHINGTON |          |  |
| SIGNED       | JW            | DATE            | 23.05.24 |  |
| APPROVED BY  | ALEX CROW     | ALEX CROW       |          |  |
| SIGNED       | AC            | DATE            | 23.05.24 |  |