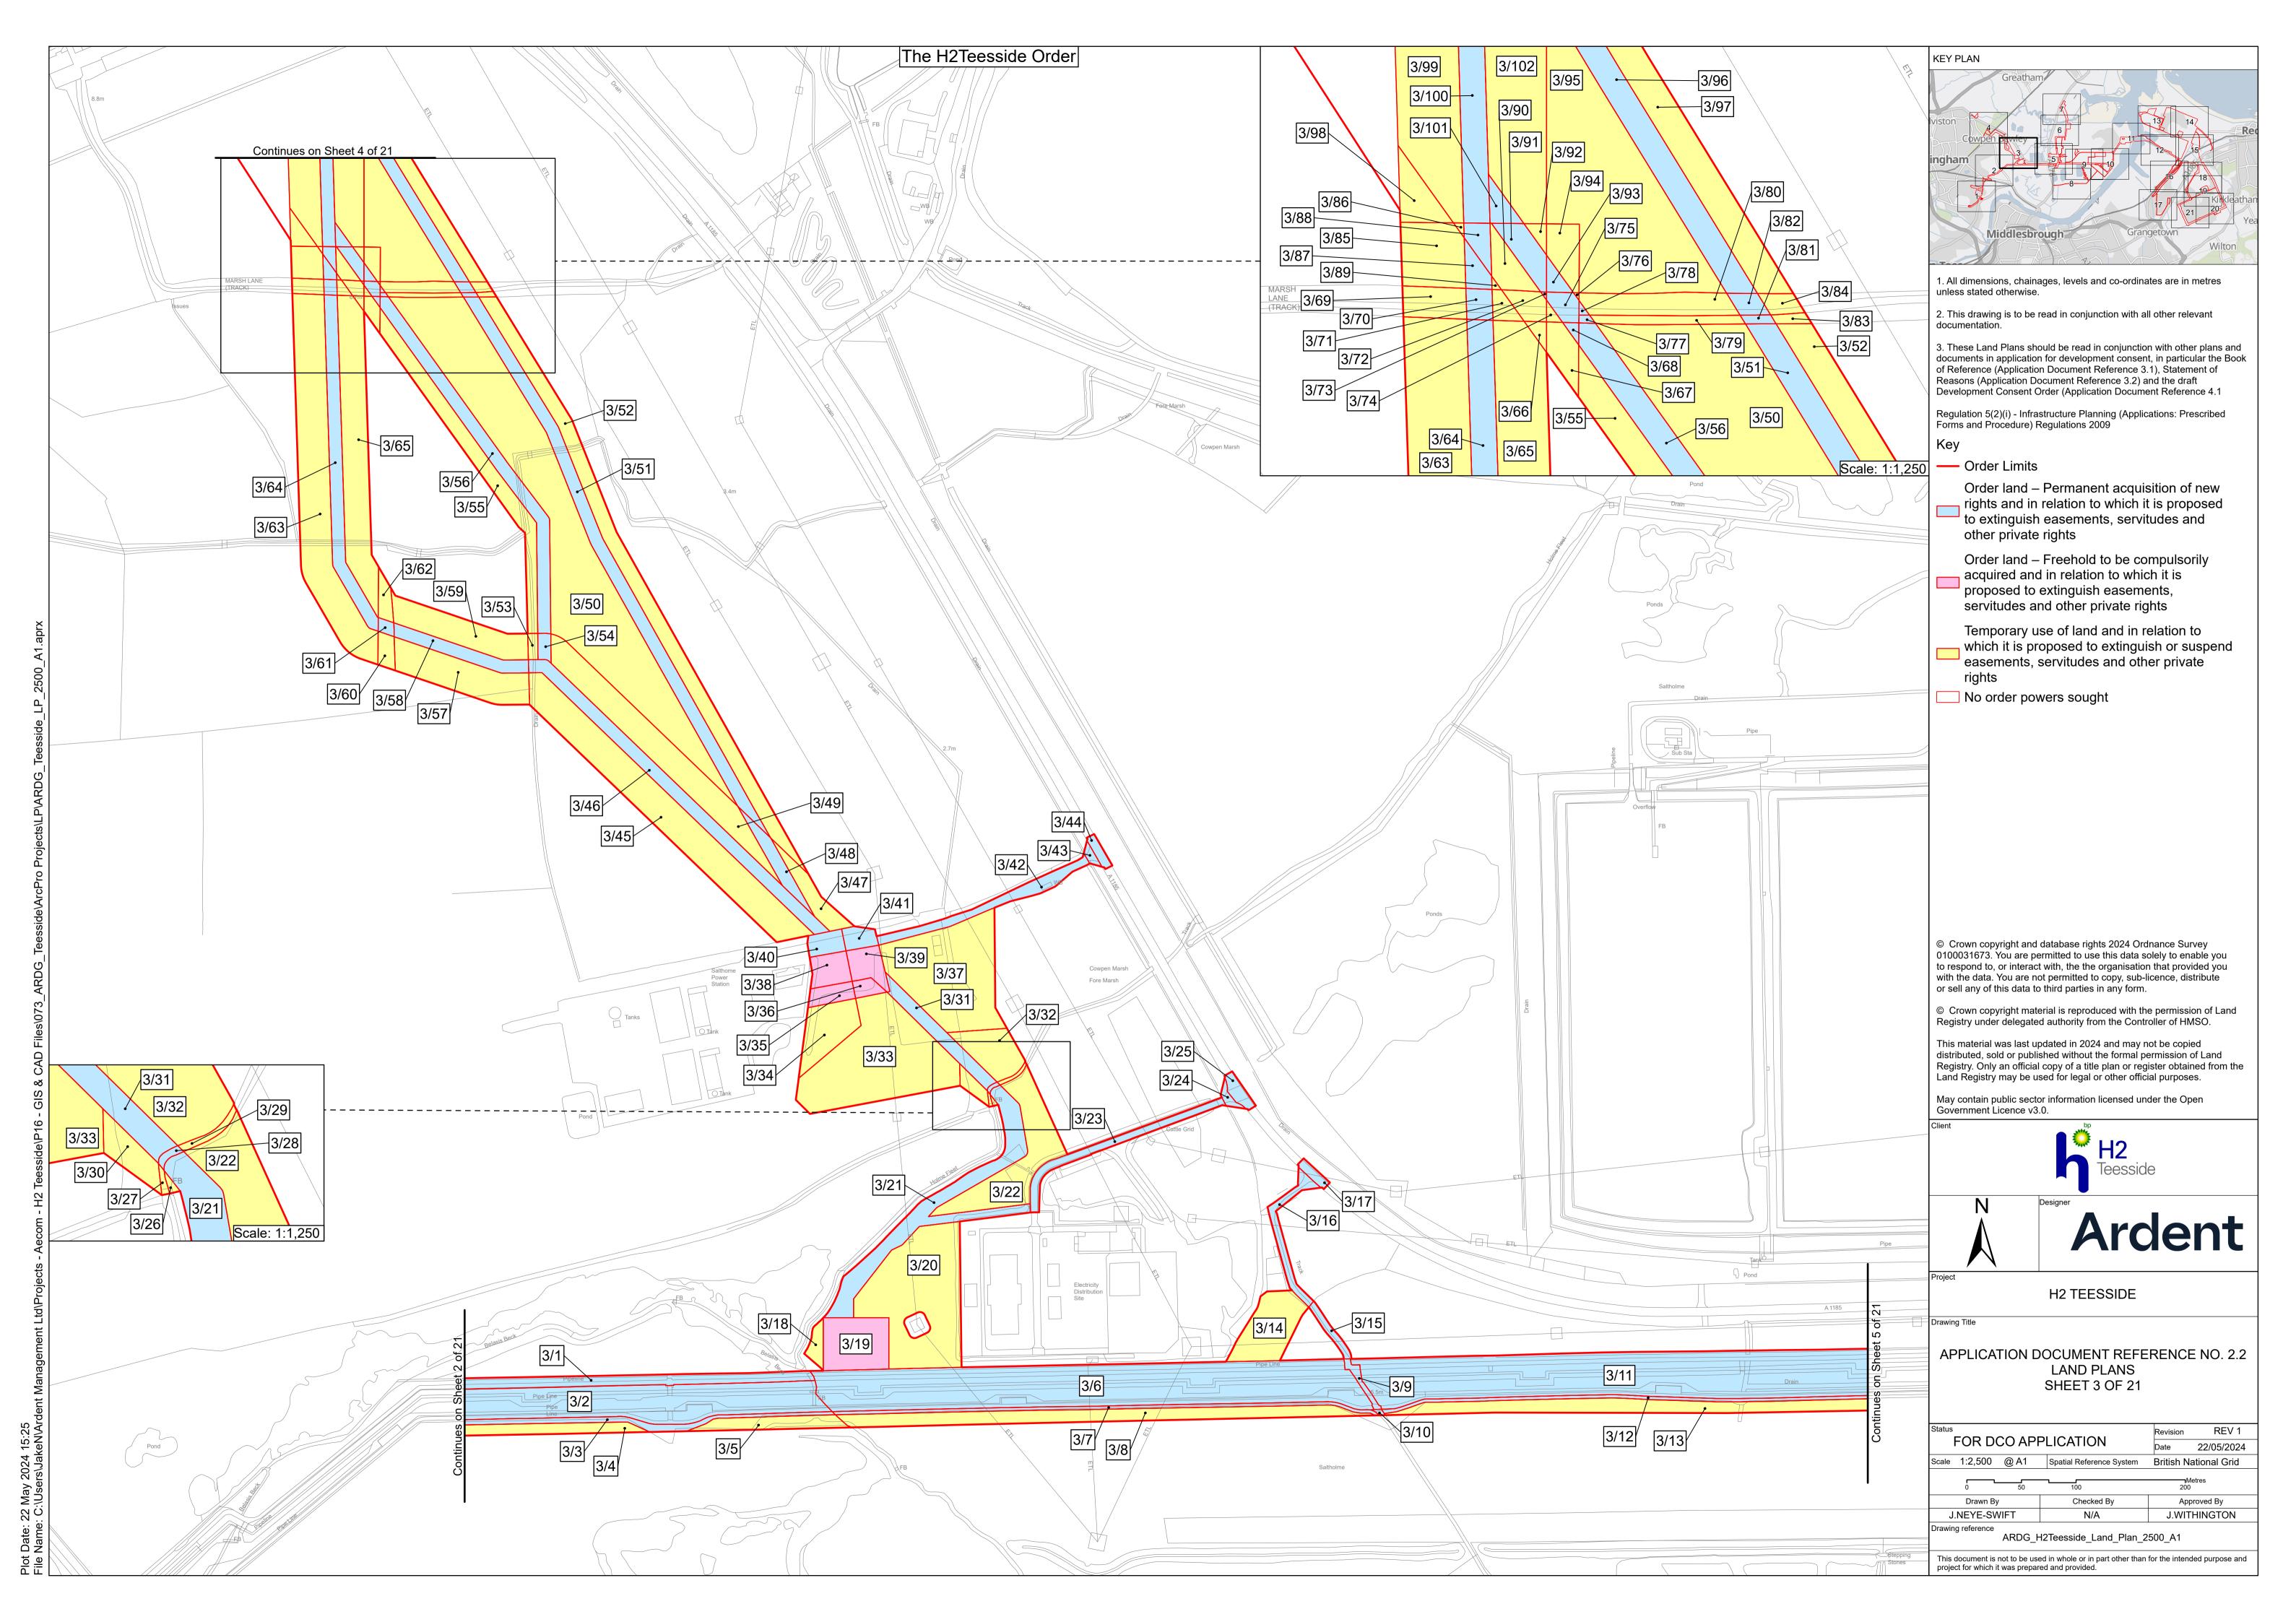

within the borough of Hartlepool, County Durham

Document Reference: 2.2 Land Plans

The Infrastructure Planning (Applications: Prescribed Forms and Procedure) Regulations 2009 - Regulation 5(2)(i)



**Applicant: H2 Teesside Ltd** 

Date: May 2024

## **H2** Teesside Ltd

Land Plans

Document Reference: 2.2



## **DOCUMENT HISTORY**

| DOCUMENT REF | 2.2           |                 |          |  |
|--------------|---------------|-----------------|----------|--|
| REVISION     | 1             |                 |          |  |
| AUTHOR       | JACK WITHINGT | JACK WITHINGTON |          |  |
| SIGNED       | JW            | DATE            | 23.05.24 |  |
| APPROVED BY  | ALEX CROW     | ALEX CROW       |          |  |
| SIGNED       | AC            | DATE            | 23.05.24 |  |