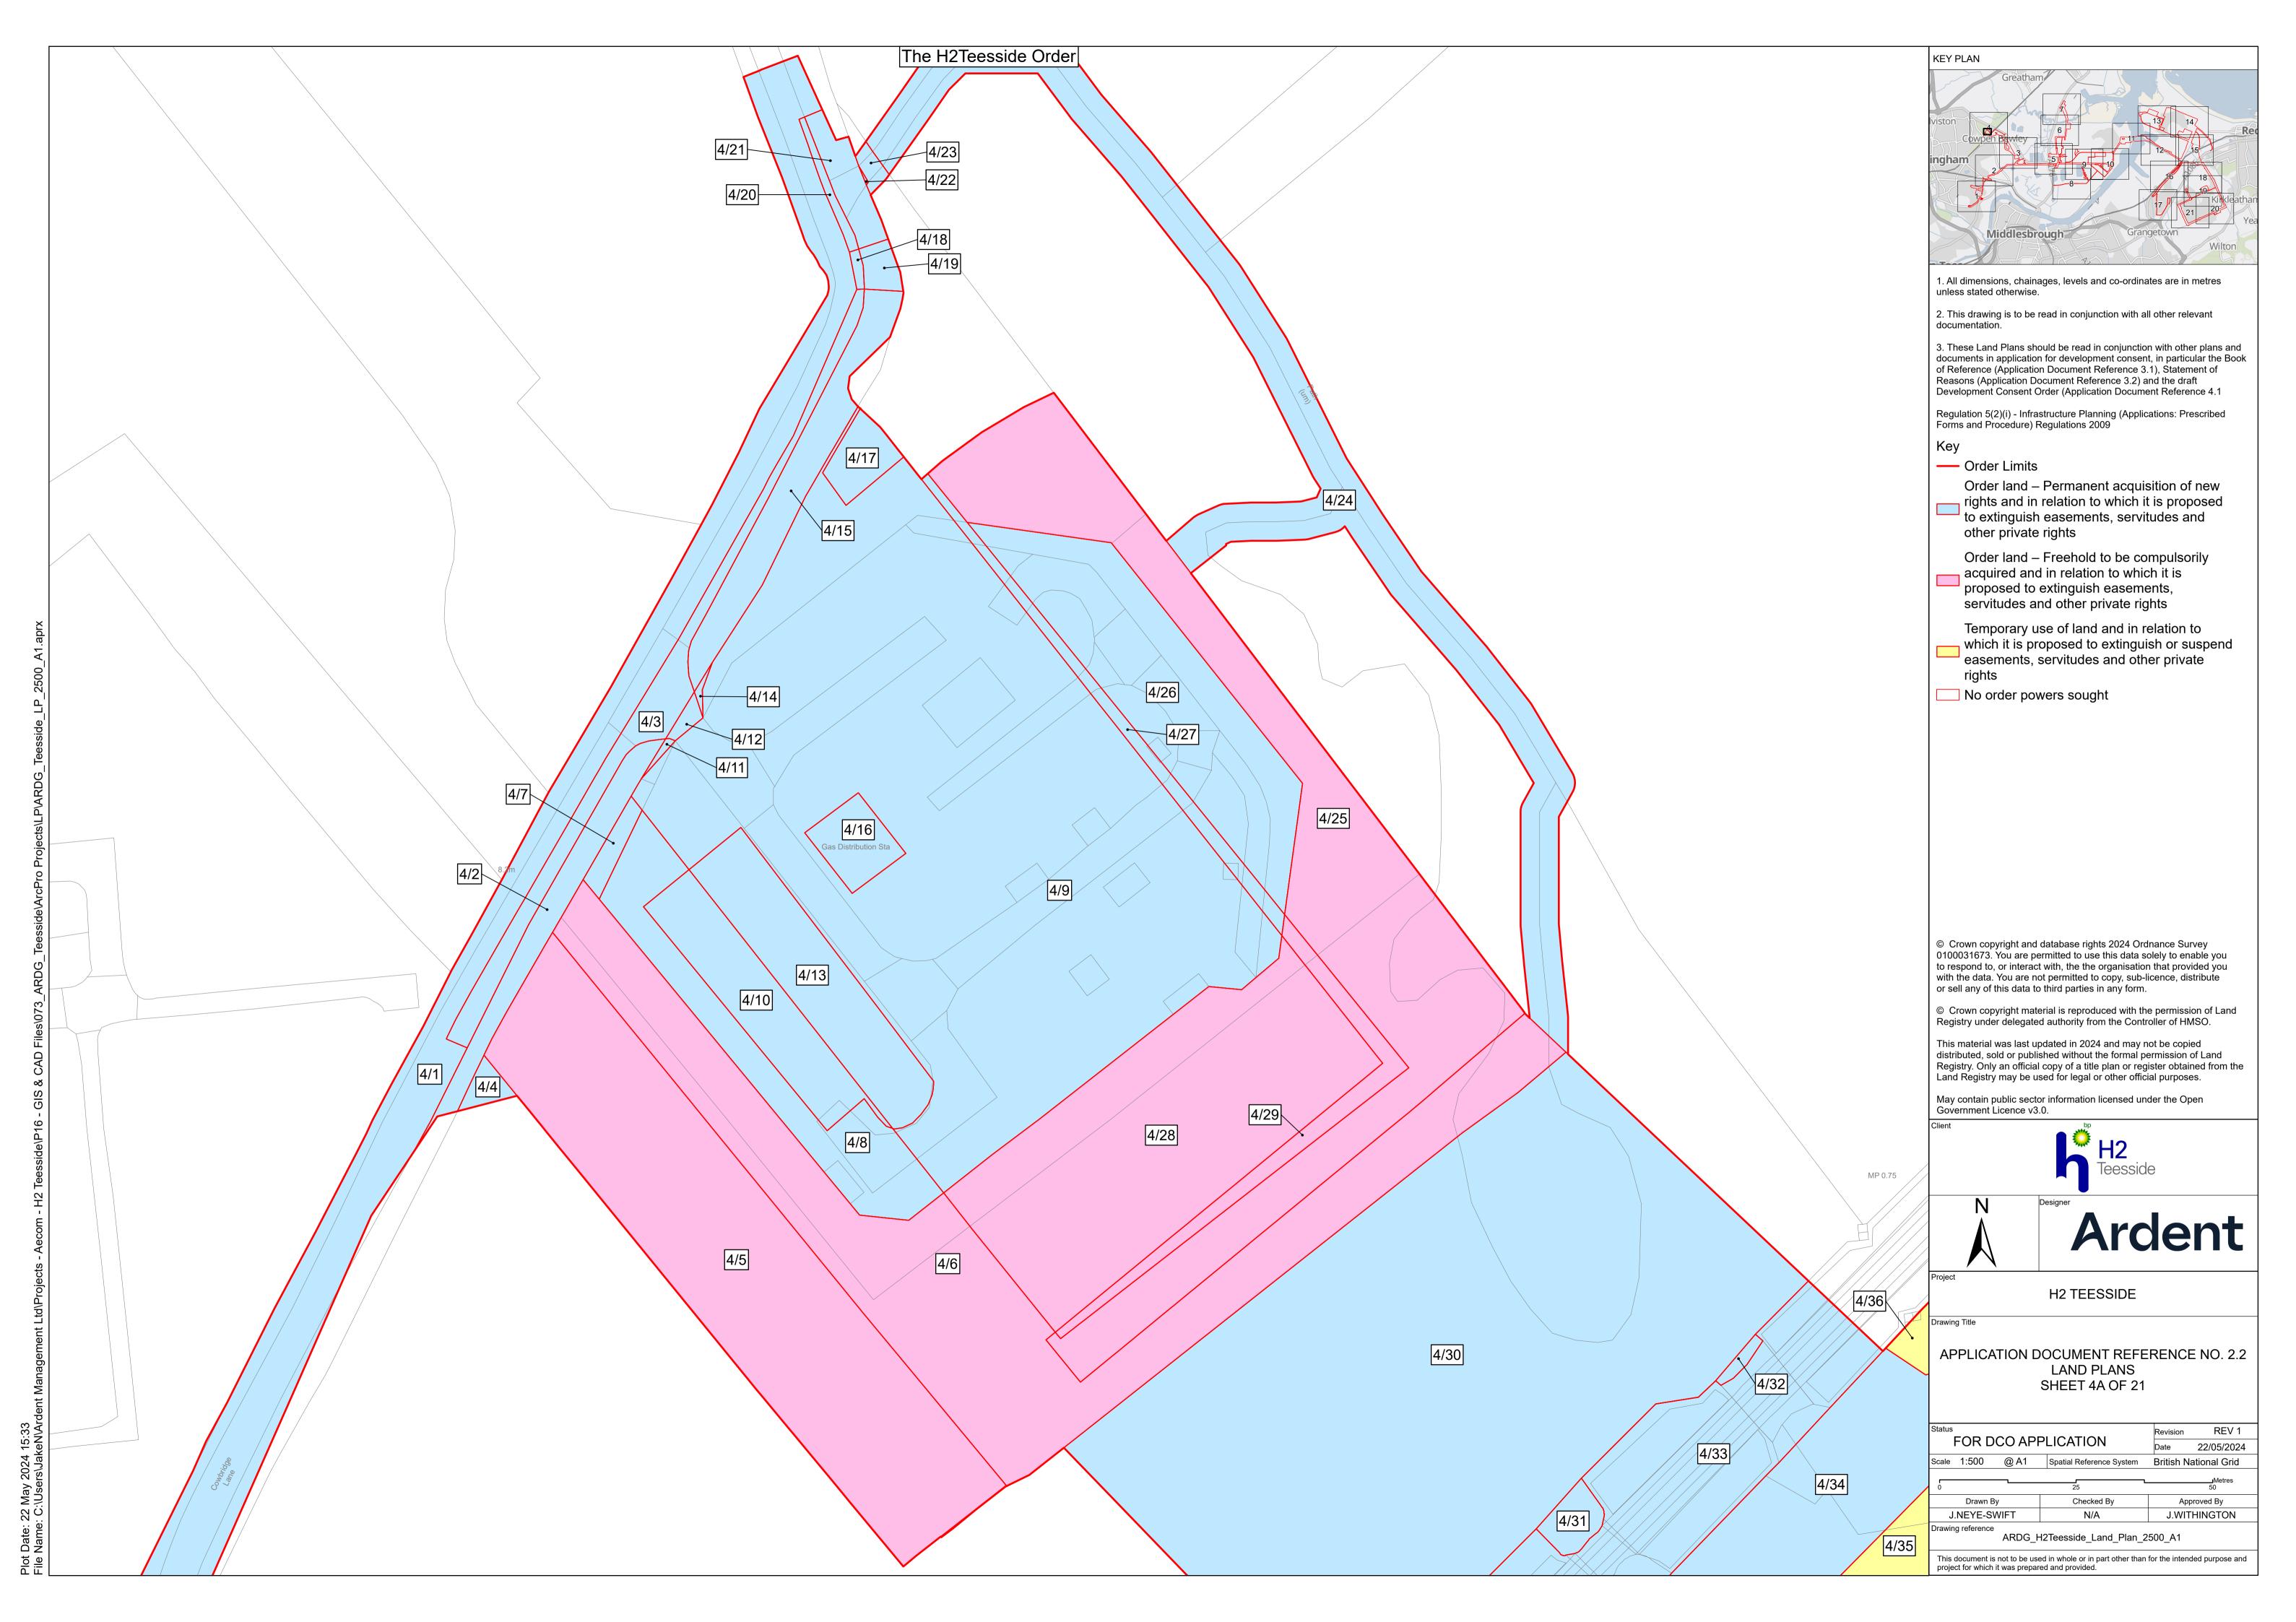

in the borough of Hartlepool, County Durham

Document Reference: 2.2 Land Plans

The Infrastructure Planning (Applications: Prescribed Forms and Procedure) Regulations 2009 - Regulation 5(2)(i)



**Applicant: H2 Teesside Ltd** 

Date: May 2024

## **H2** Teesside Ltd

Land Plans

Document Reference: 2.2



## **DOCUMENT HISTORY**

| DOCUMENT REF | 2.2           |                 |          |  |
|--------------|---------------|-----------------|----------|--|
| REVISION     | 1             |                 |          |  |
| AUTHOR       | JACK WITHINGT | JACK WITHINGTON |          |  |
| SIGNED       | JW            | DATE            | 23.05.24 |  |
| APPROVED BY  | ALEX CROW     | ALEX CROW       |          |  |
| SIGNED       | AC            | DATE            | 23.05.24 |  |