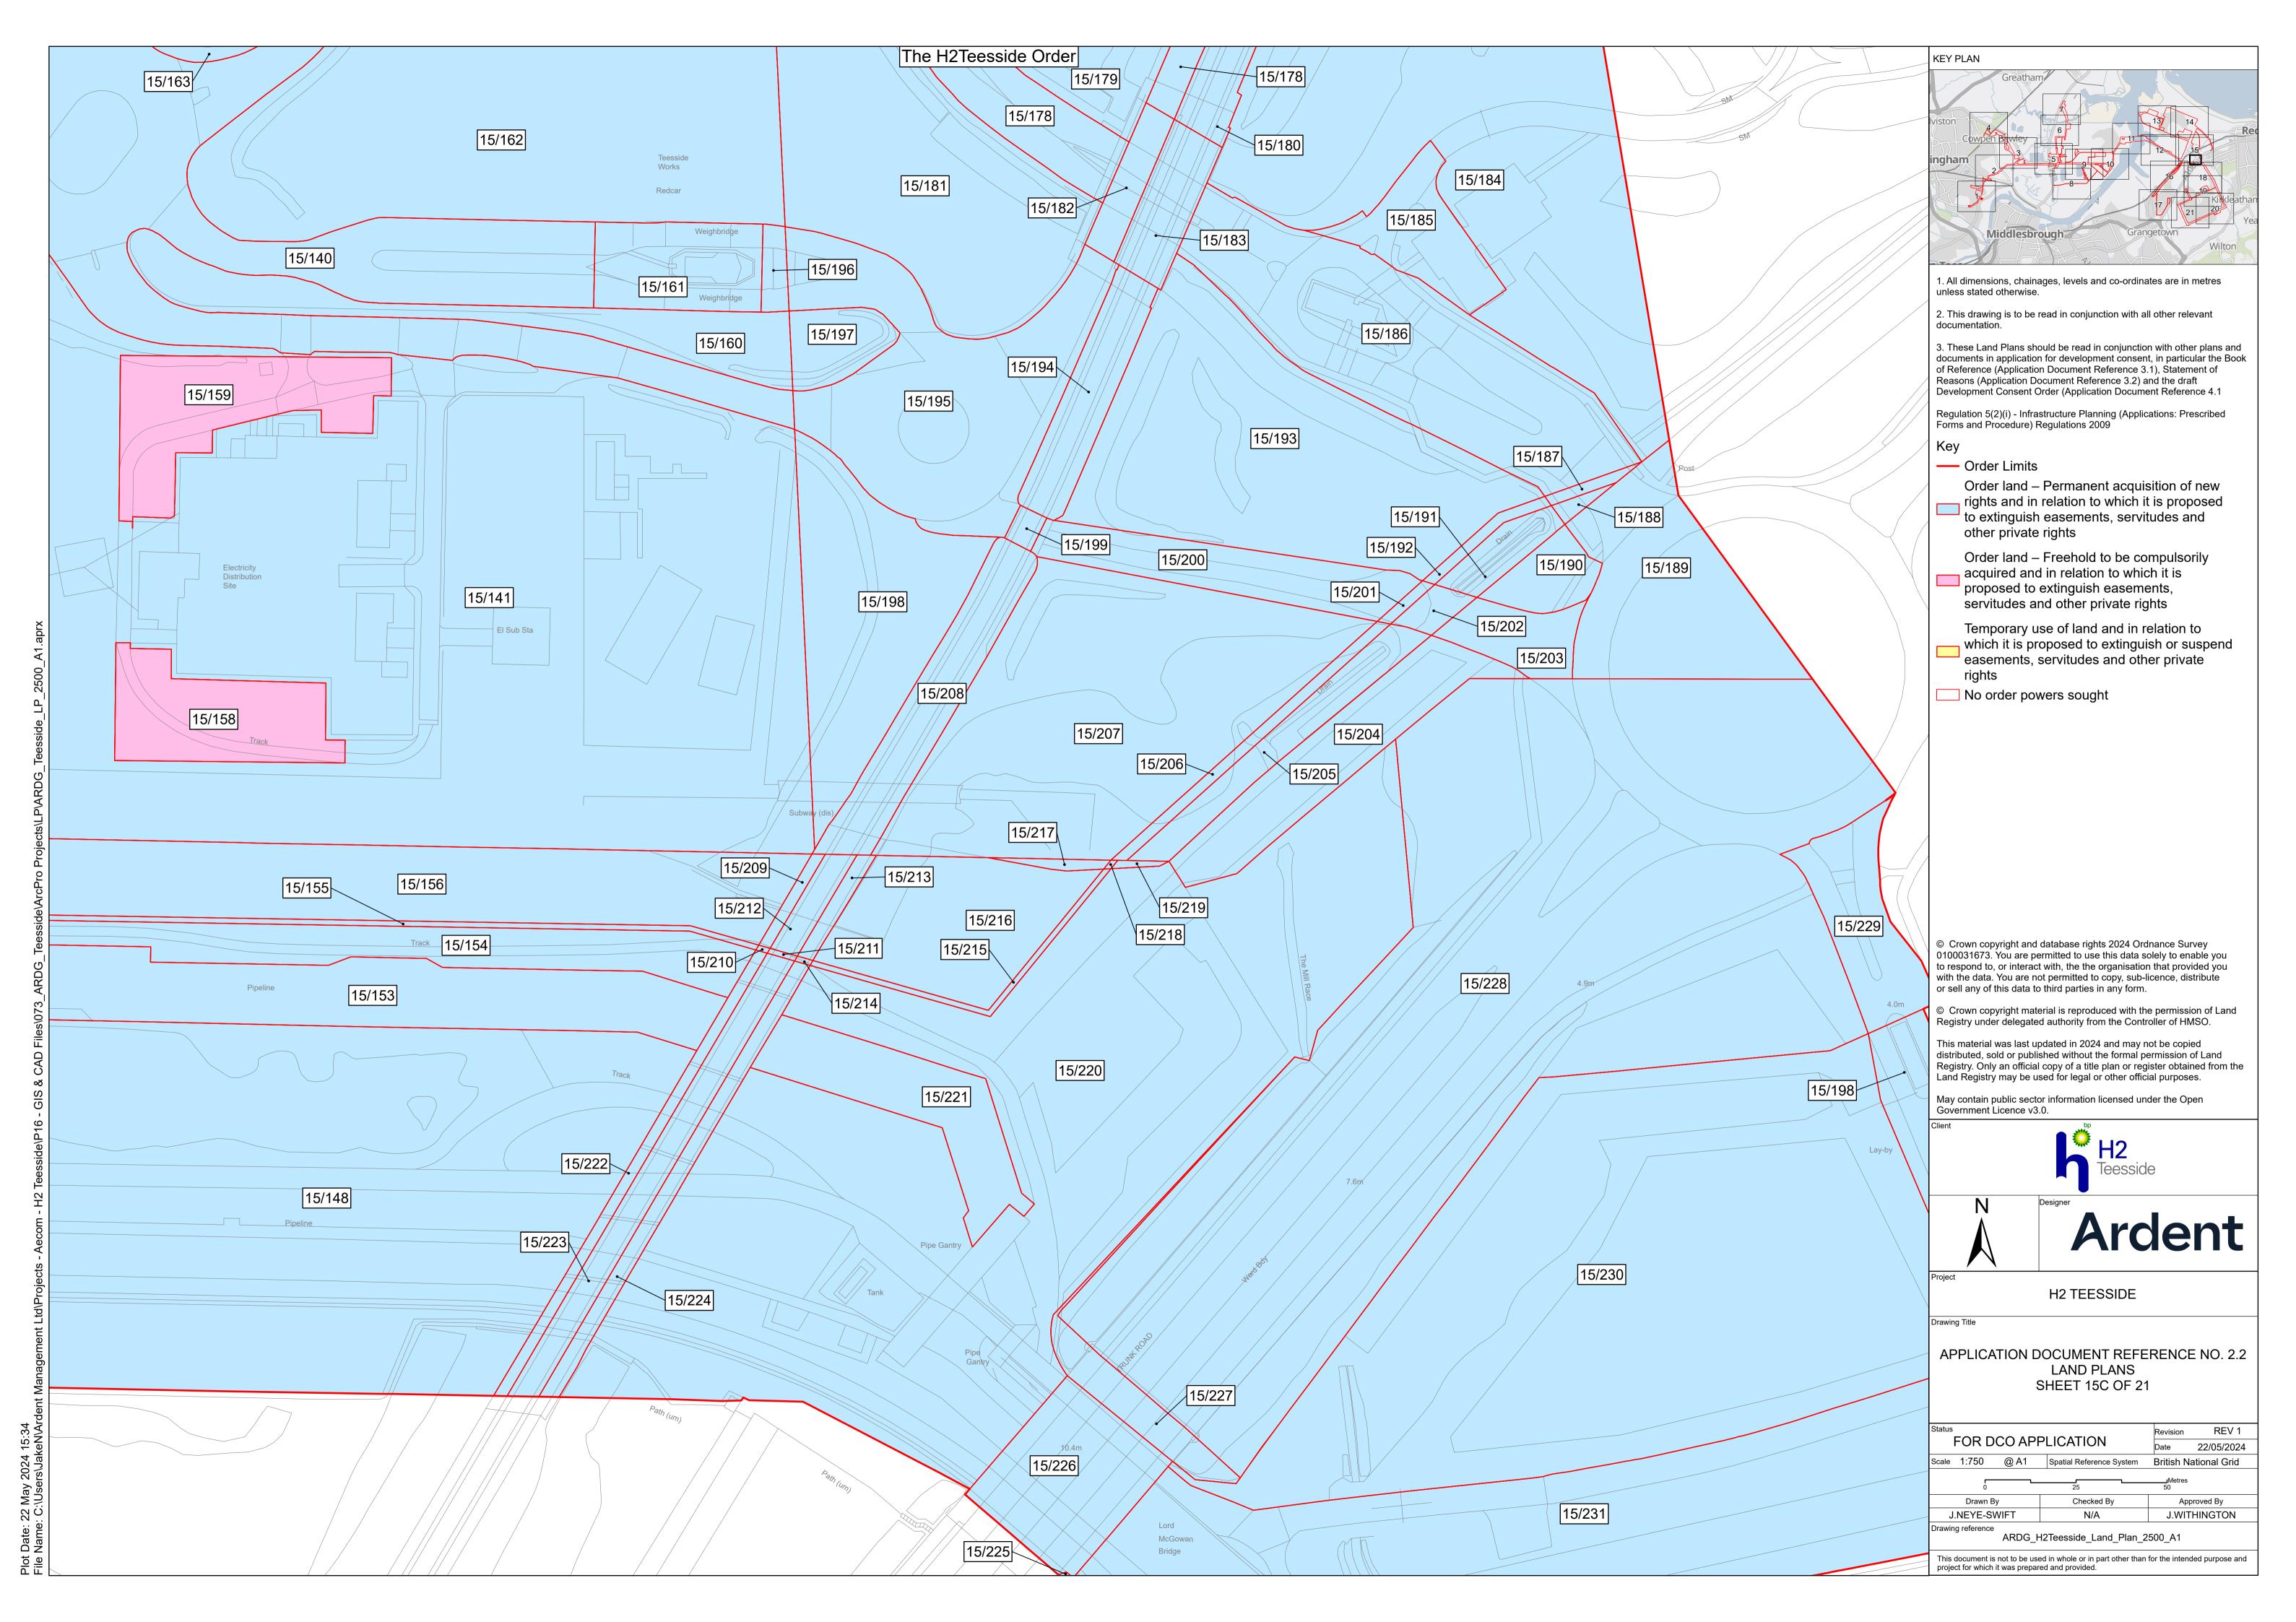

ham

Document Reference: 2.2 Land Plans

The Infrastructure Planning (Applications: Prescribed Forms and Procedure) Regulations 2009 - Regulation 5(2)(i)



**Applicant: H2 Teesside Ltd** 

Date: May 2024

## **H2** Teesside Ltd

Land Plans

Document Reference: 2.2



## **DOCUMENT HISTORY**

| DOCUMENT REF | 2.2           |                 |          |  |
|--------------|---------------|-----------------|----------|--|
| REVISION     | 1             |                 |          |  |
| AUTHOR       | JACK WITHINGT | JACK WITHINGTON |          |  |
| SIGNED       | JW            | DATE            | 23.05.24 |  |
| APPROVED BY  | ALEX CROW     | ALEX CROW       |          |  |
| SIGNED       | AC            | DATE            | 23.05.24 |  |