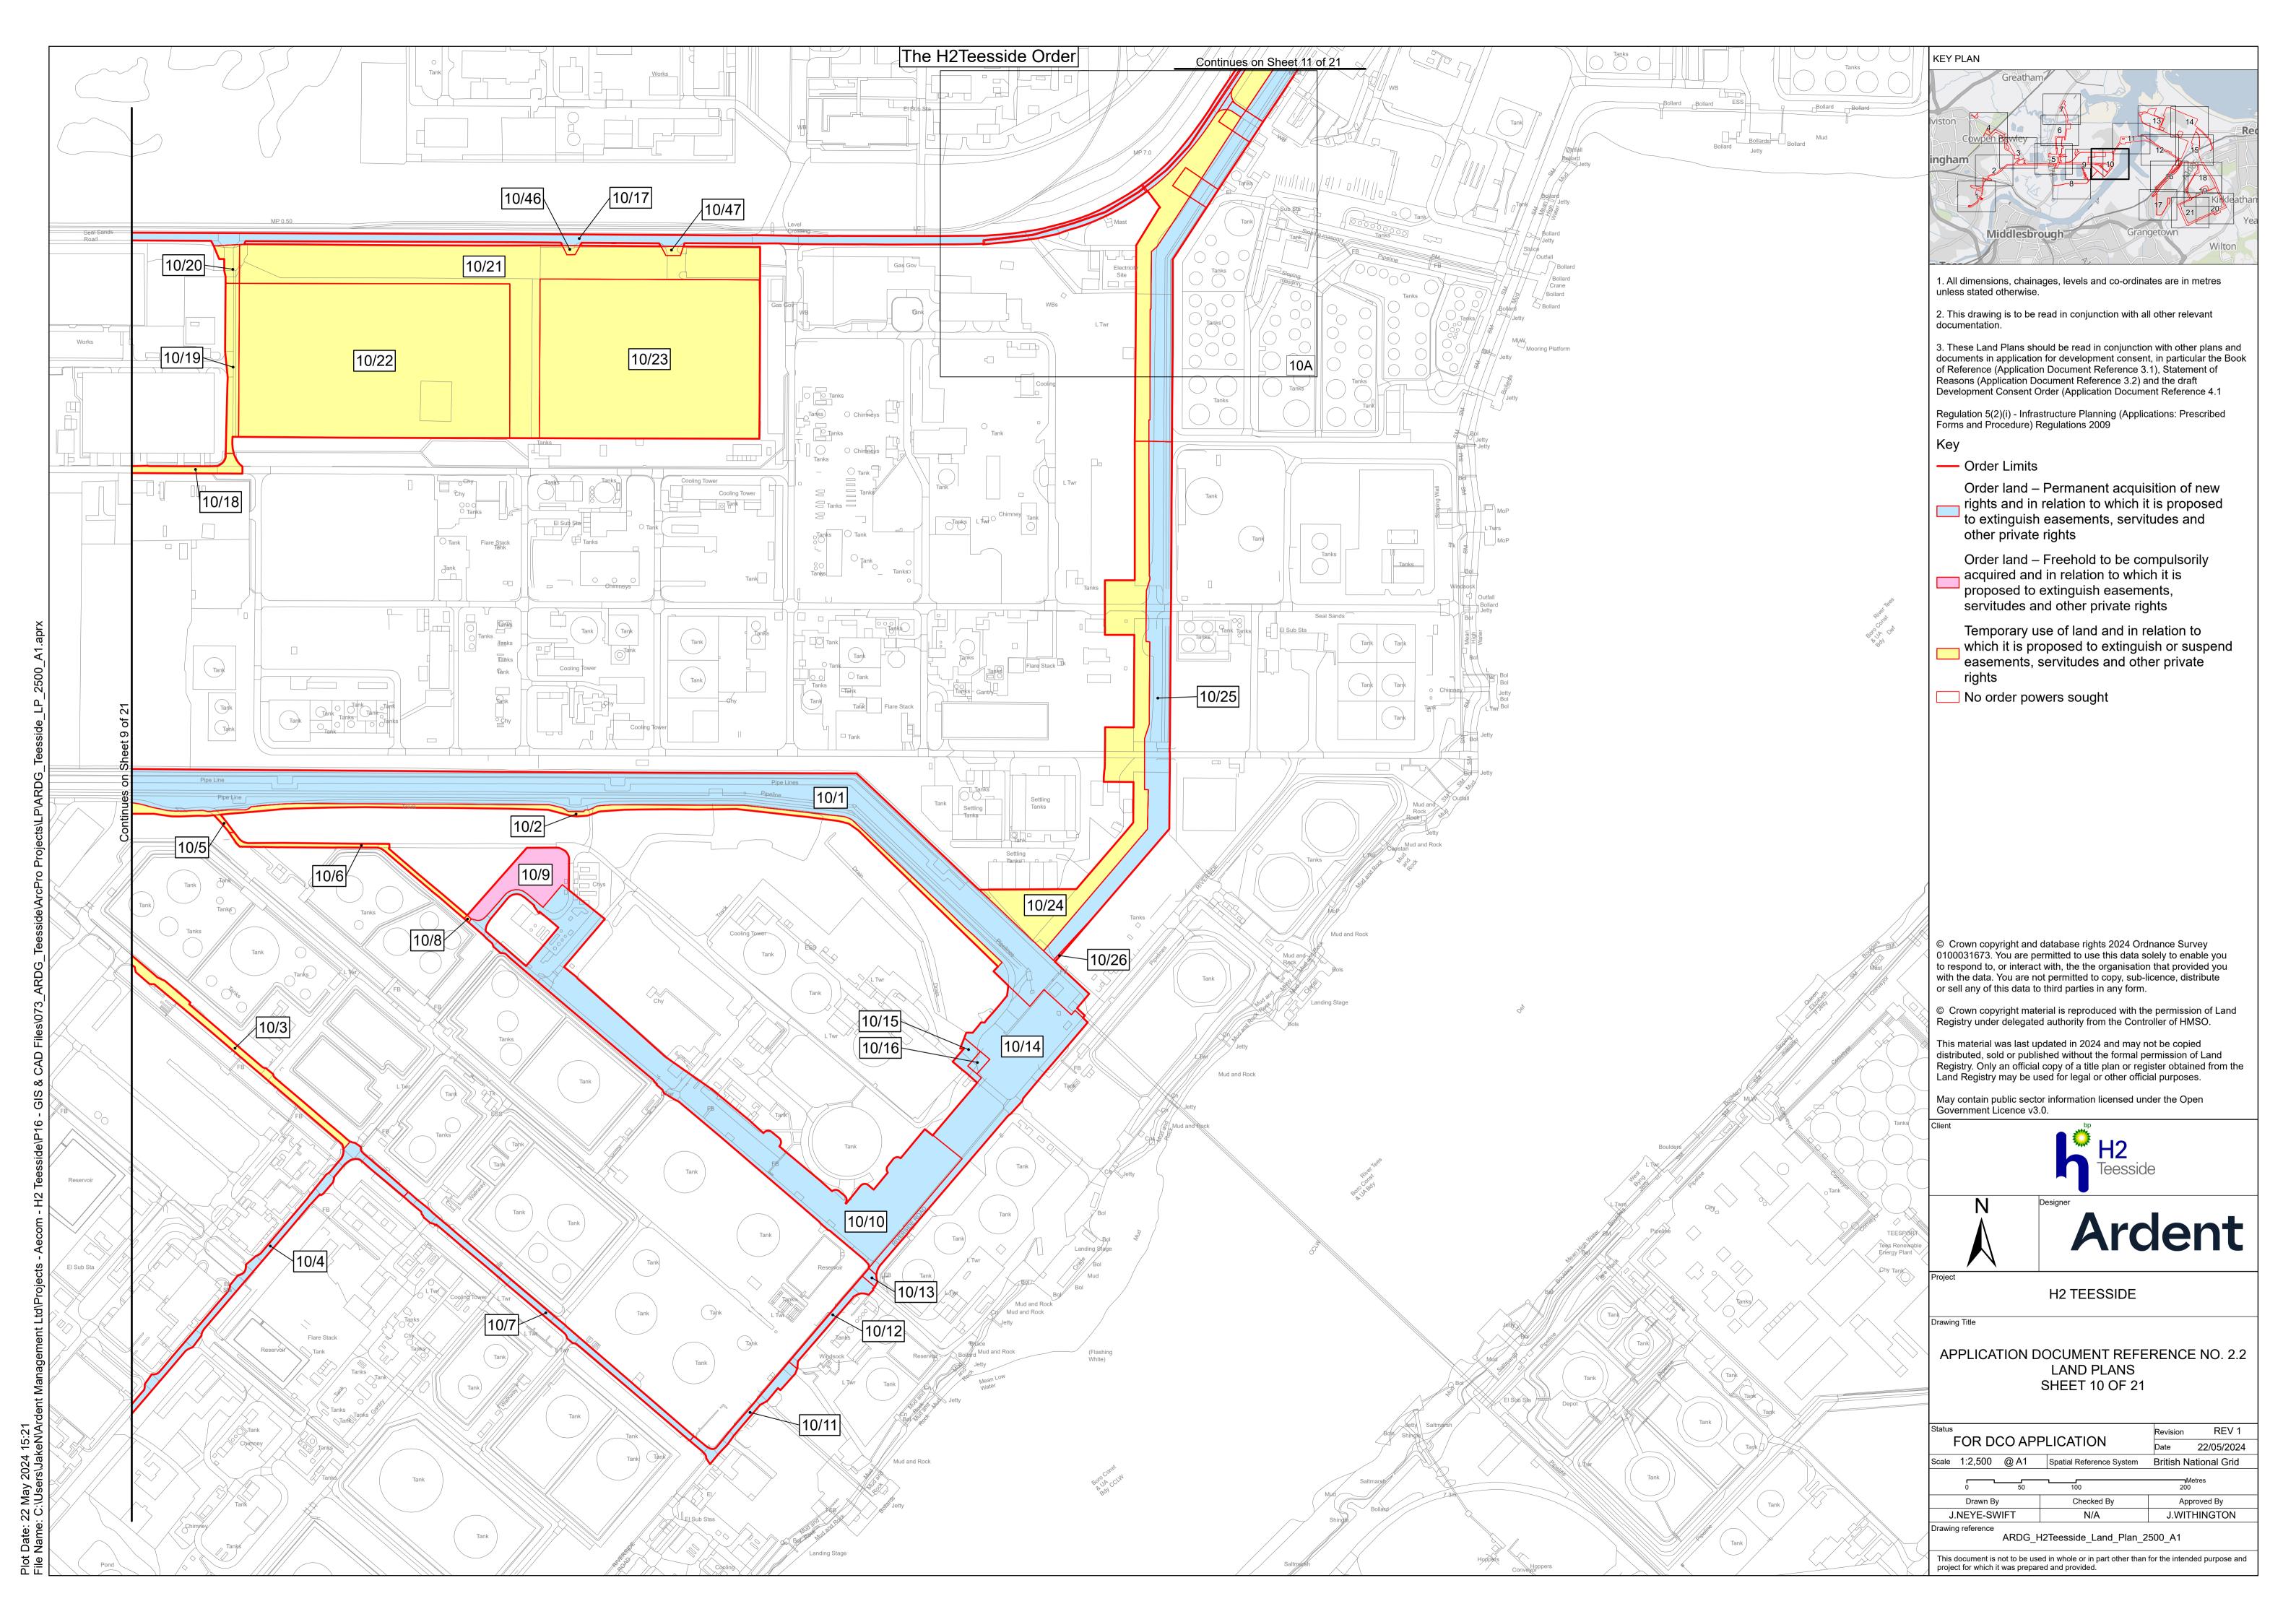

gh of Hartlepool, County Durham

Document Reference: 2.2 Land Plans

The Infrastructure Planning (Applications: Prescribed Forms and Procedure) Regulations 2009 - Regulation 5(2)(i)



**Applicant: H2 Teesside Ltd** 

Date: May 2024

## **H2** Teesside Ltd

Land Plans

Document Reference: 2.2



## **DOCUMENT HISTORY**

| DOCUMENT REF | 2.2           |                 |          |  |
|--------------|---------------|-----------------|----------|--|
| REVISION     | 1             |                 |          |  |
| AUTHOR       | JACK WITHINGT | JACK WITHINGTON |          |  |
| SIGNED       | JW            | DATE            | 23.05.24 |  |
| APPROVED BY  | ALEX CROW     | ALEX CROW       |          |  |
| SIGNED       | AC            | DATE            | 23.05.24 |  |