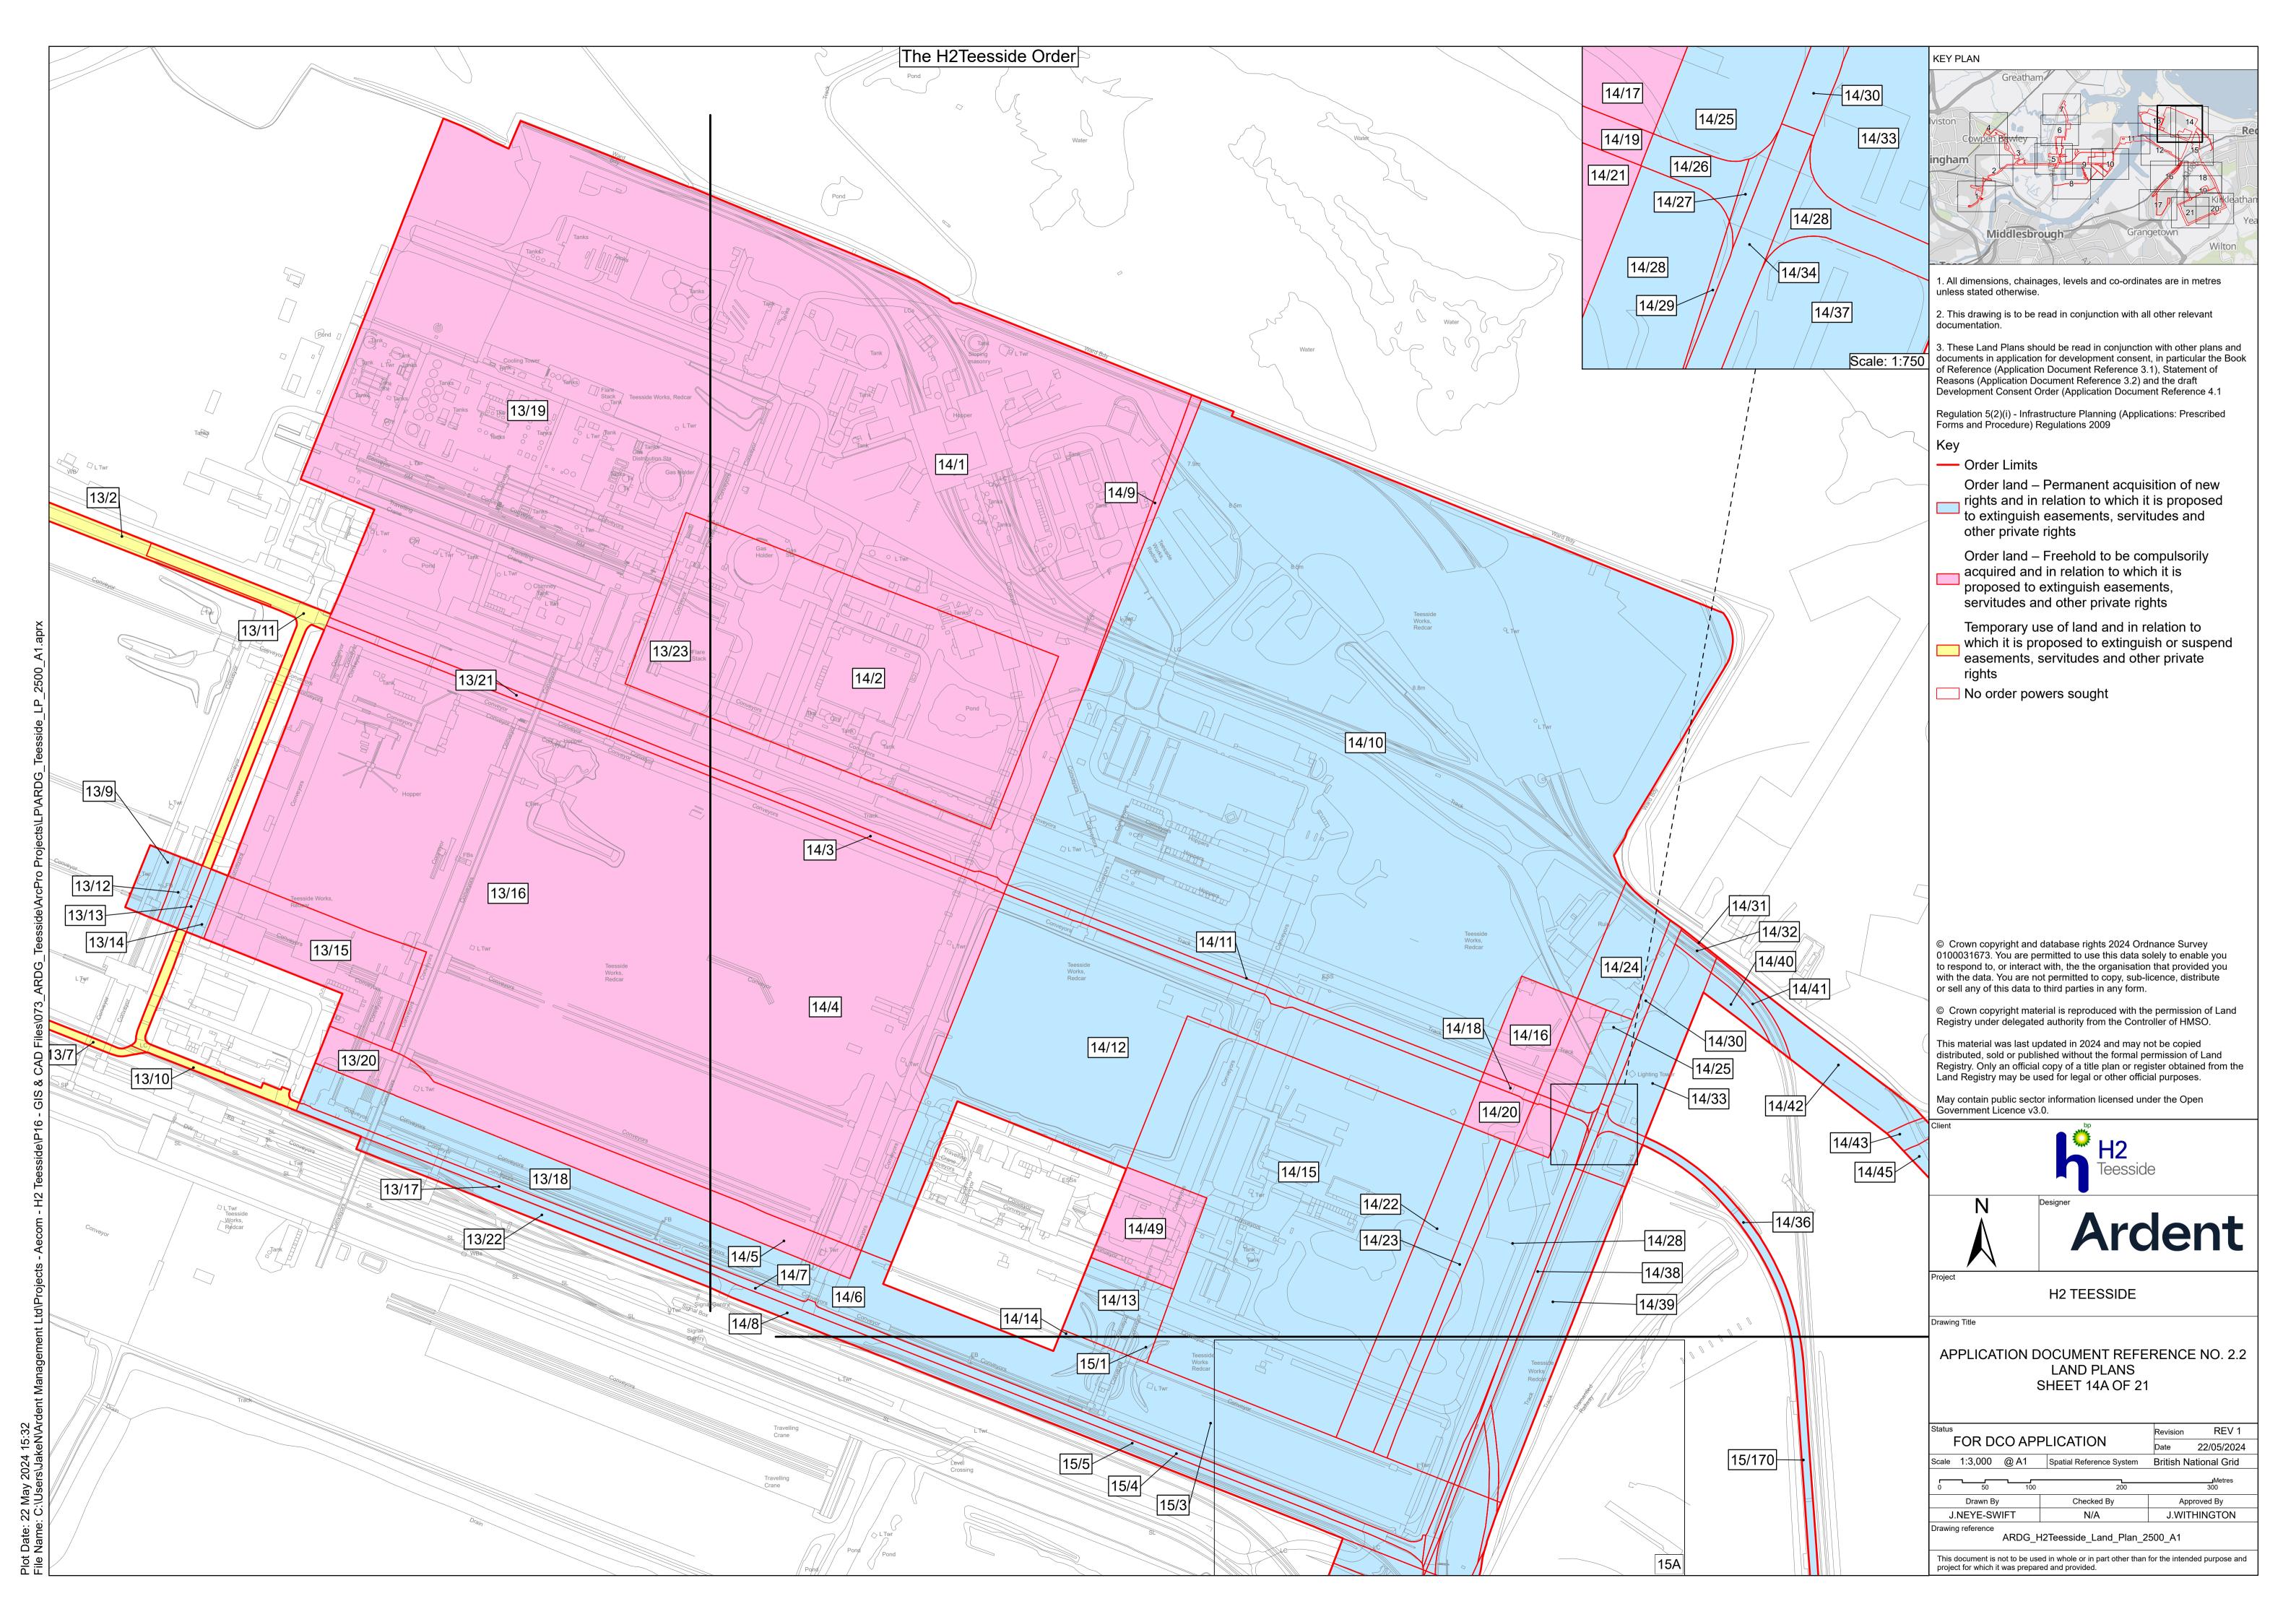

unty Durham

Document Reference: 2.2 Land Plans

The Infrastructure Planning (Applications: Prescribed Forms and Procedure) Regulations 2009 - Regulation 5(2)(i)



**Applicant: H2 Teesside Ltd** 

Date: May 2024

## **H2** Teesside Ltd

Land Plans

Document Reference: 2.2



## **DOCUMENT HISTORY**

| DOCUMENT REF | 2.2           |                 |          |  |
|--------------|---------------|-----------------|----------|--|
| REVISION     | 1             |                 |          |  |
| AUTHOR       | JACK WITHINGT | JACK WITHINGTON |          |  |
| SIGNED       | JW            | DATE            | 23.05.24 |  |
| APPROVED BY  | ALEX CROW     | ALEX CROW       |          |  |
| SIGNED       | AC            | DATE            | 23.05.24 |  |