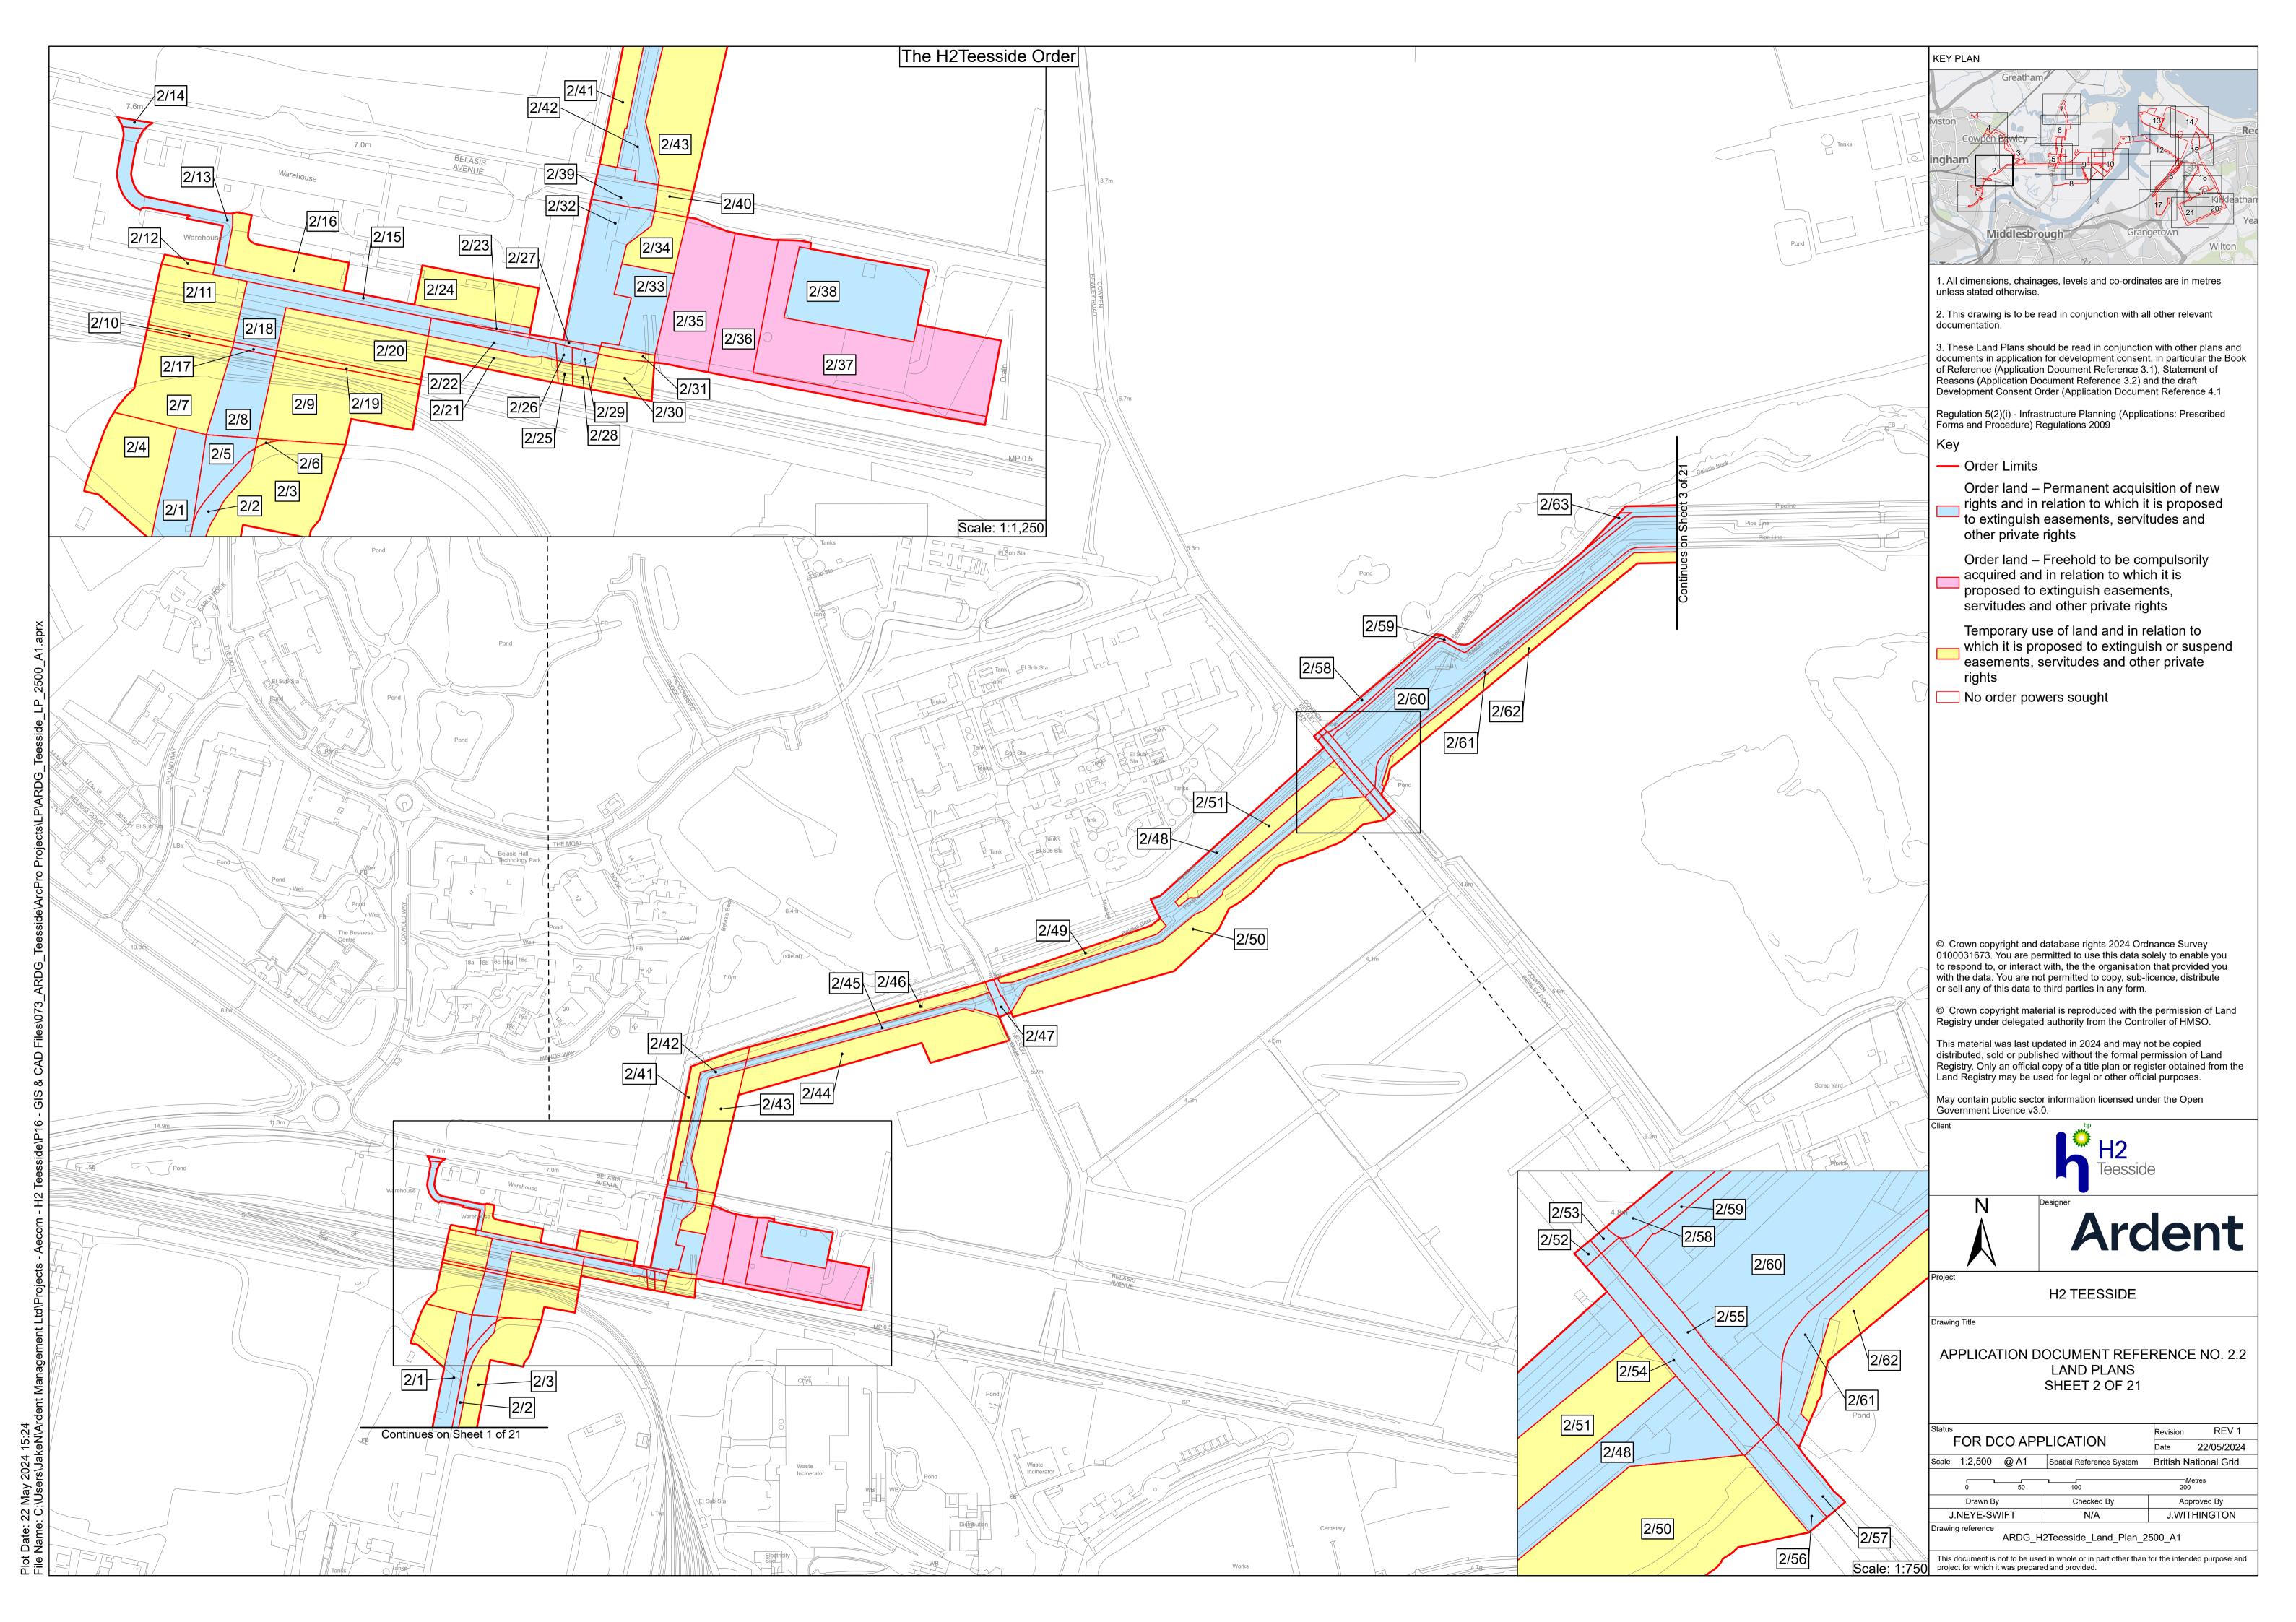

d within the borough of Hartlepool, County Durham

Document Reference: 2.2 Land Plans

The Infrastructure Planning (Applications: Prescribed Forms and Procedure) Regulations 2009 - Regulation 5(2)(i)



**Applicant: H2 Teesside Ltd** 

Date: May 2024

## **H2** Teesside Ltd

Land Plans

Document Reference: 2.2



## **DOCUMENT HISTORY**

| DOCUMENT REF | 2.2           |                 |          |  |
|--------------|---------------|-----------------|----------|--|
| REVISION     | 1             |                 |          |  |
| AUTHOR       | JACK WITHINGT | JACK WITHINGTON |          |  |
| SIGNED       | JW            | DATE            | 23.05.24 |  |
| APPROVED BY  | ALEX CROW     | ALEX CROW       |          |  |
| SIGNED       | AC            | DATE            | 23.05.24 |  |