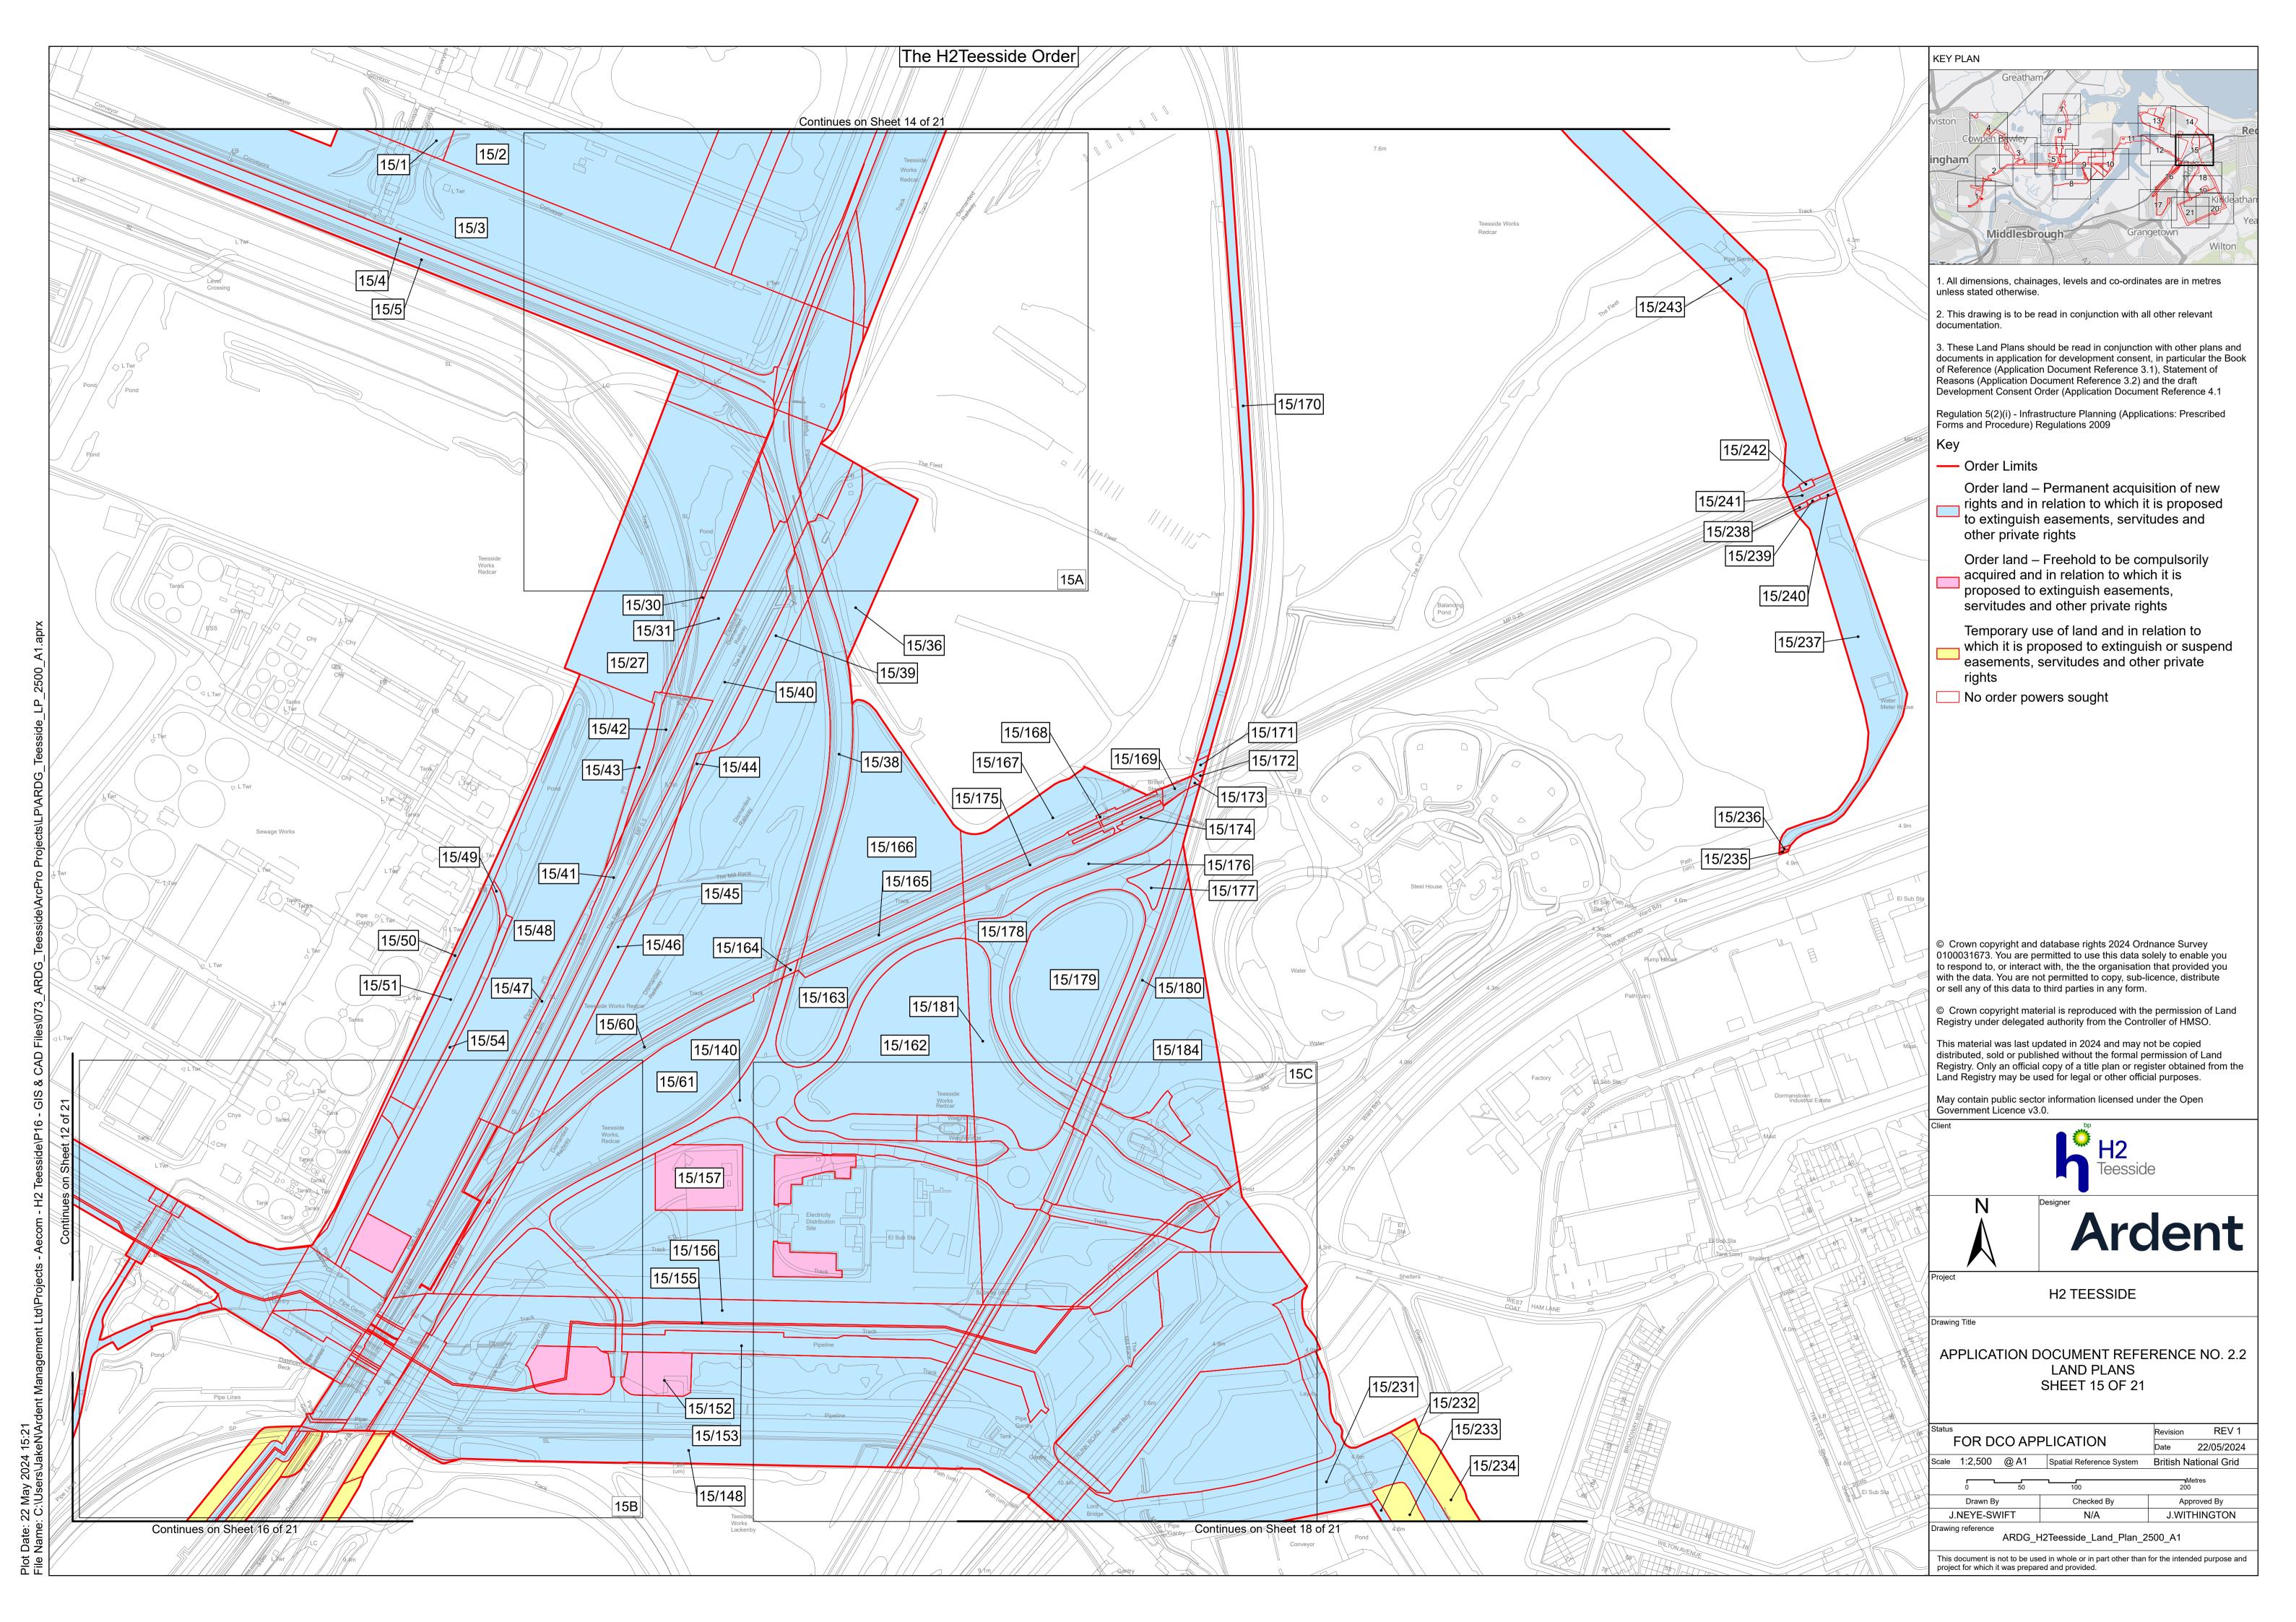

ty Durham

Document Reference: 2.2 Land Plans

The Infrastructure Planning (Applications: Prescribed Forms and Procedure) Regulations 2009 - Regulation 5(2)(i)



**Applicant: H2 Teesside Ltd** 

Date: May 2024

## **H2** Teesside Ltd

Land Plans

Document Reference: 2.2



## **DOCUMENT HISTORY**

| DOCUMENT REF | 2.2           |                 |          |  |
|--------------|---------------|-----------------|----------|--|
| REVISION     | 1             |                 |          |  |
| AUTHOR       | JACK WITHINGT | JACK WITHINGTON |          |  |
| SIGNED       | JW            | DATE            | 23.05.24 |  |
| APPROVED BY  | ALEX CROW     | ALEX CROW       |          |  |
| SIGNED       | AC            | DATE            | 23.05.24 |  |