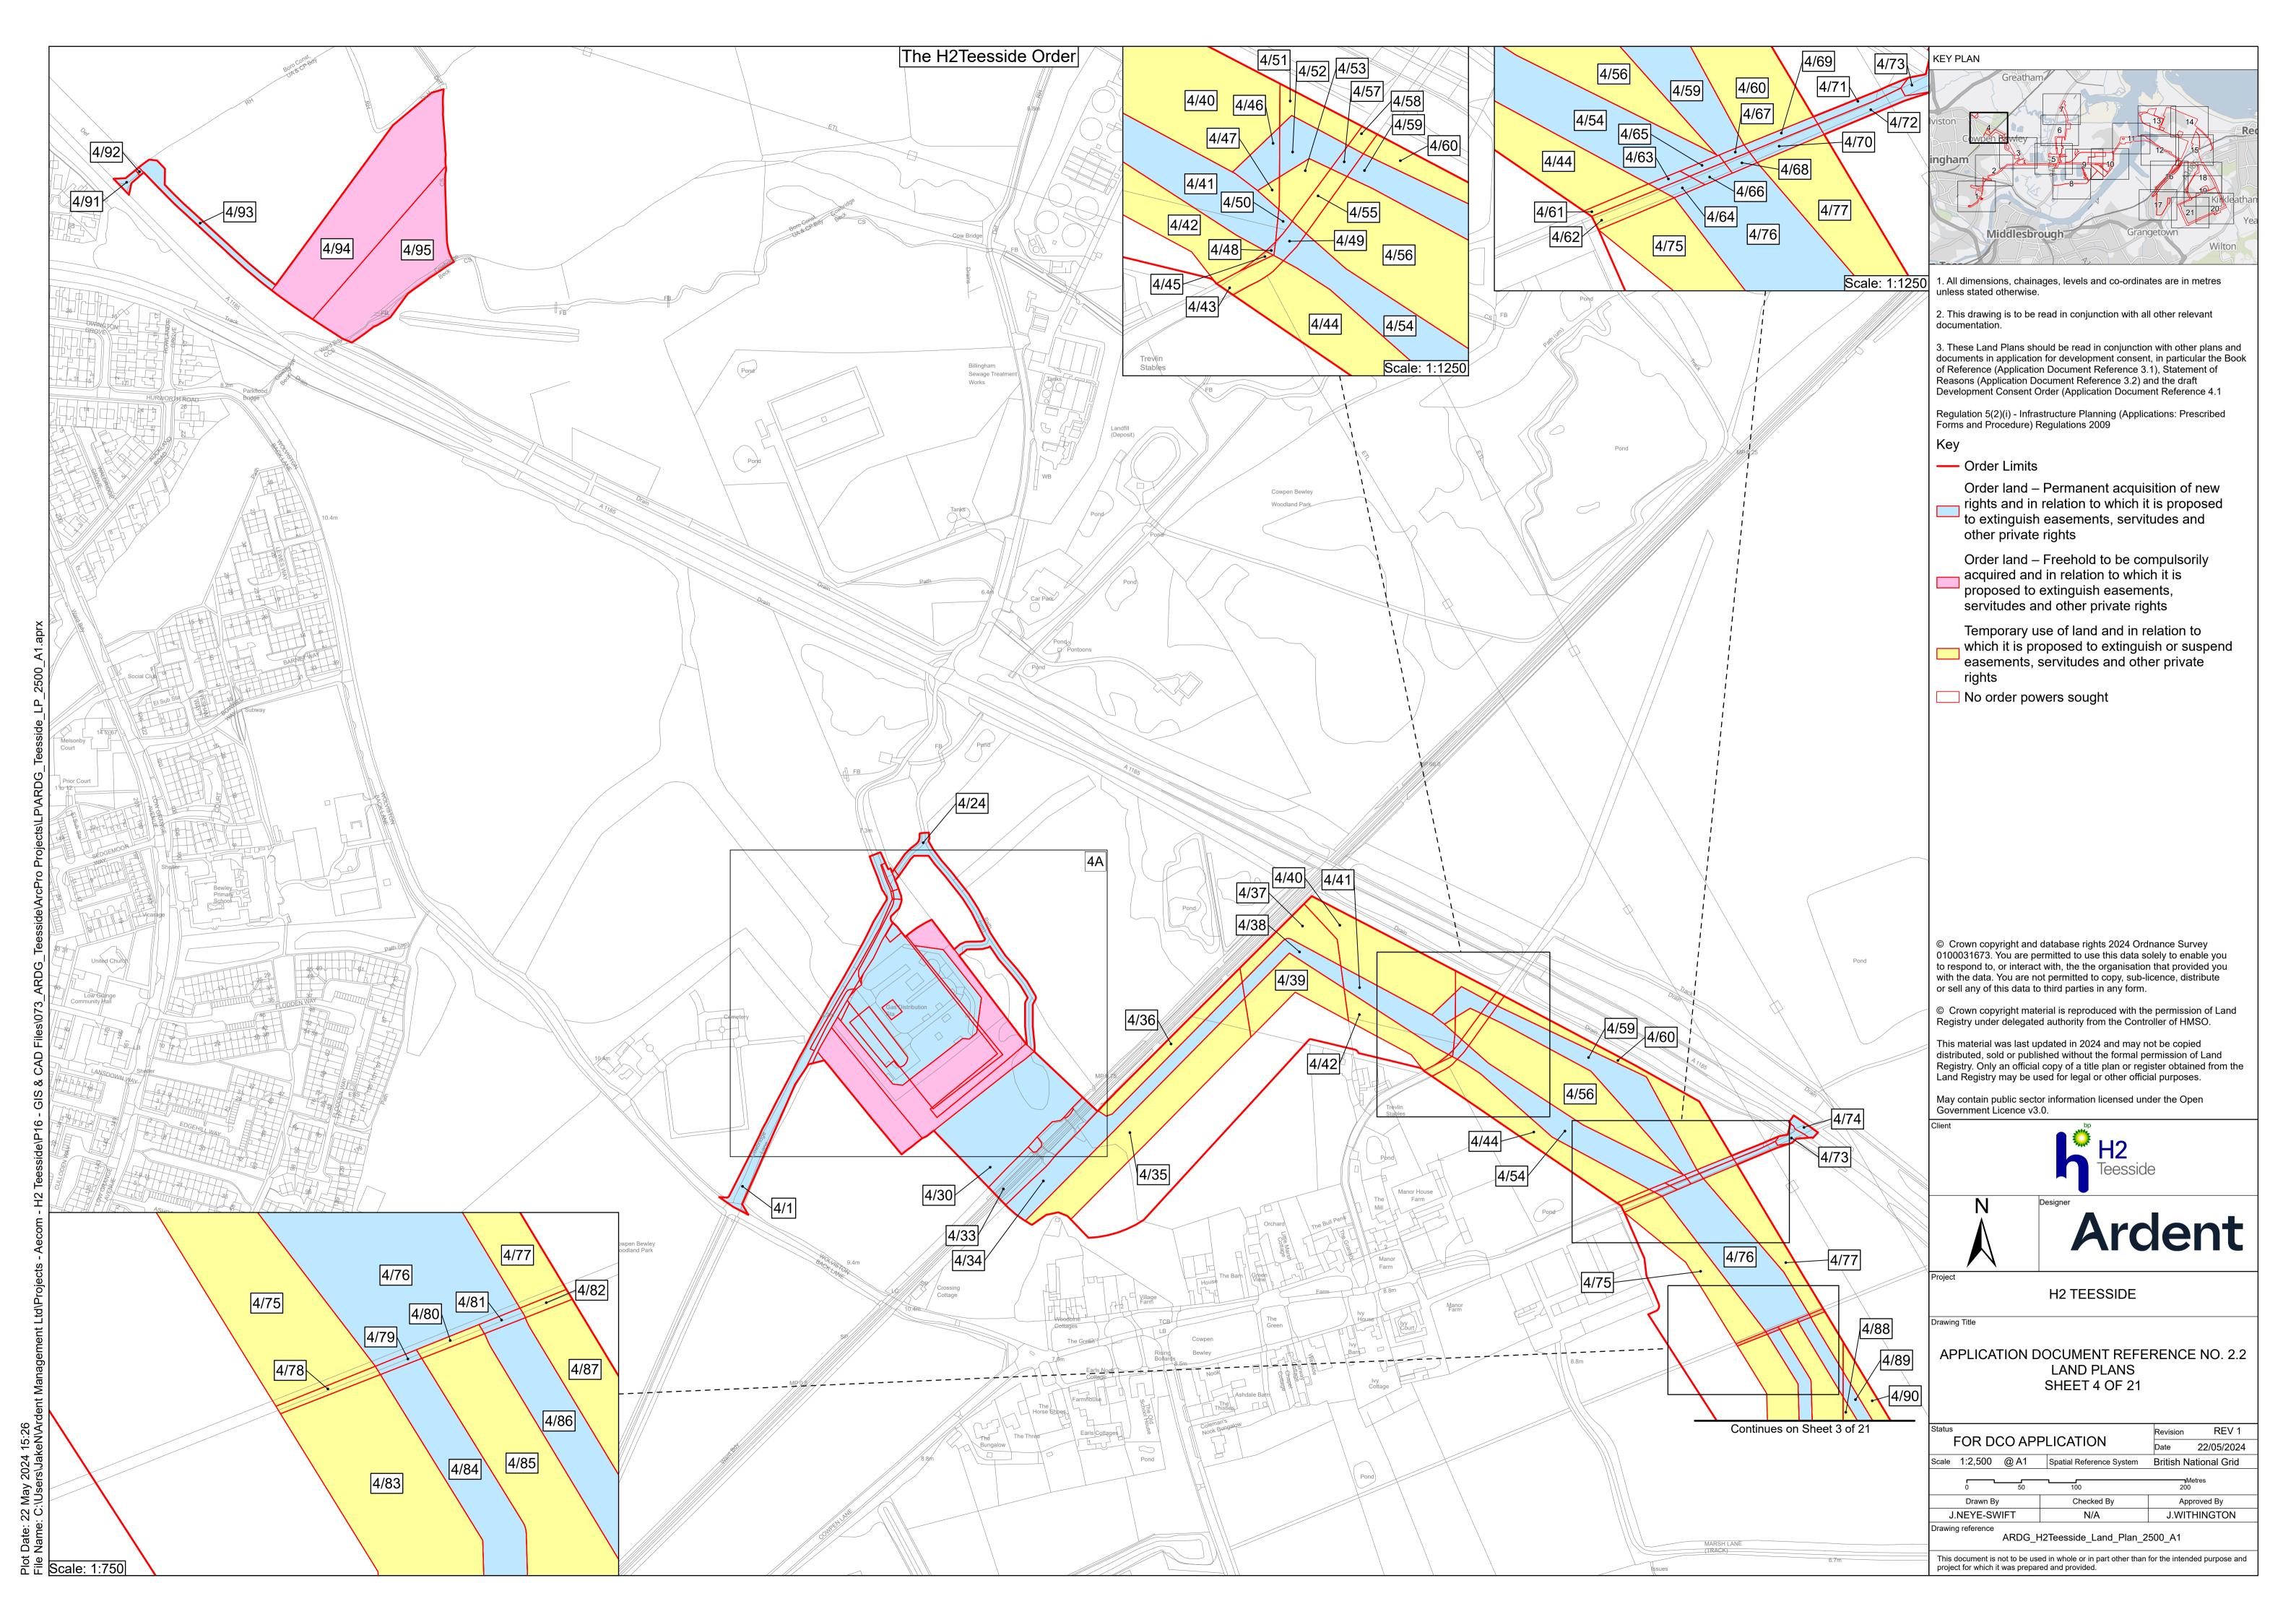

thin the borough of Hartlepool, County Durham

Document Reference: 2.2 Land Plans

The Infrastructure Planning (Applications: Prescribed Forms and Procedure) Regulations 2009 - Regulation 5(2)(i)



**Applicant: H2 Teesside Ltd** 

Date: May 2024

## **H2** Teesside Ltd

Land Plans

Document Reference: 2.2



## **DOCUMENT HISTORY**

| DOCUMENT REF | 2.2           |                 |          |  |
|--------------|---------------|-----------------|----------|--|
| REVISION     | 1             |                 |          |  |
| AUTHOR       | JACK WITHINGT | JACK WITHINGTON |          |  |
| SIGNED       | JW            | DATE            | 23.05.24 |  |
| APPROVED BY  | ALEX CROW     | ALEX CROW       |          |  |
| SIGNED       | AC            | DATE            | 23.05.24 |  |