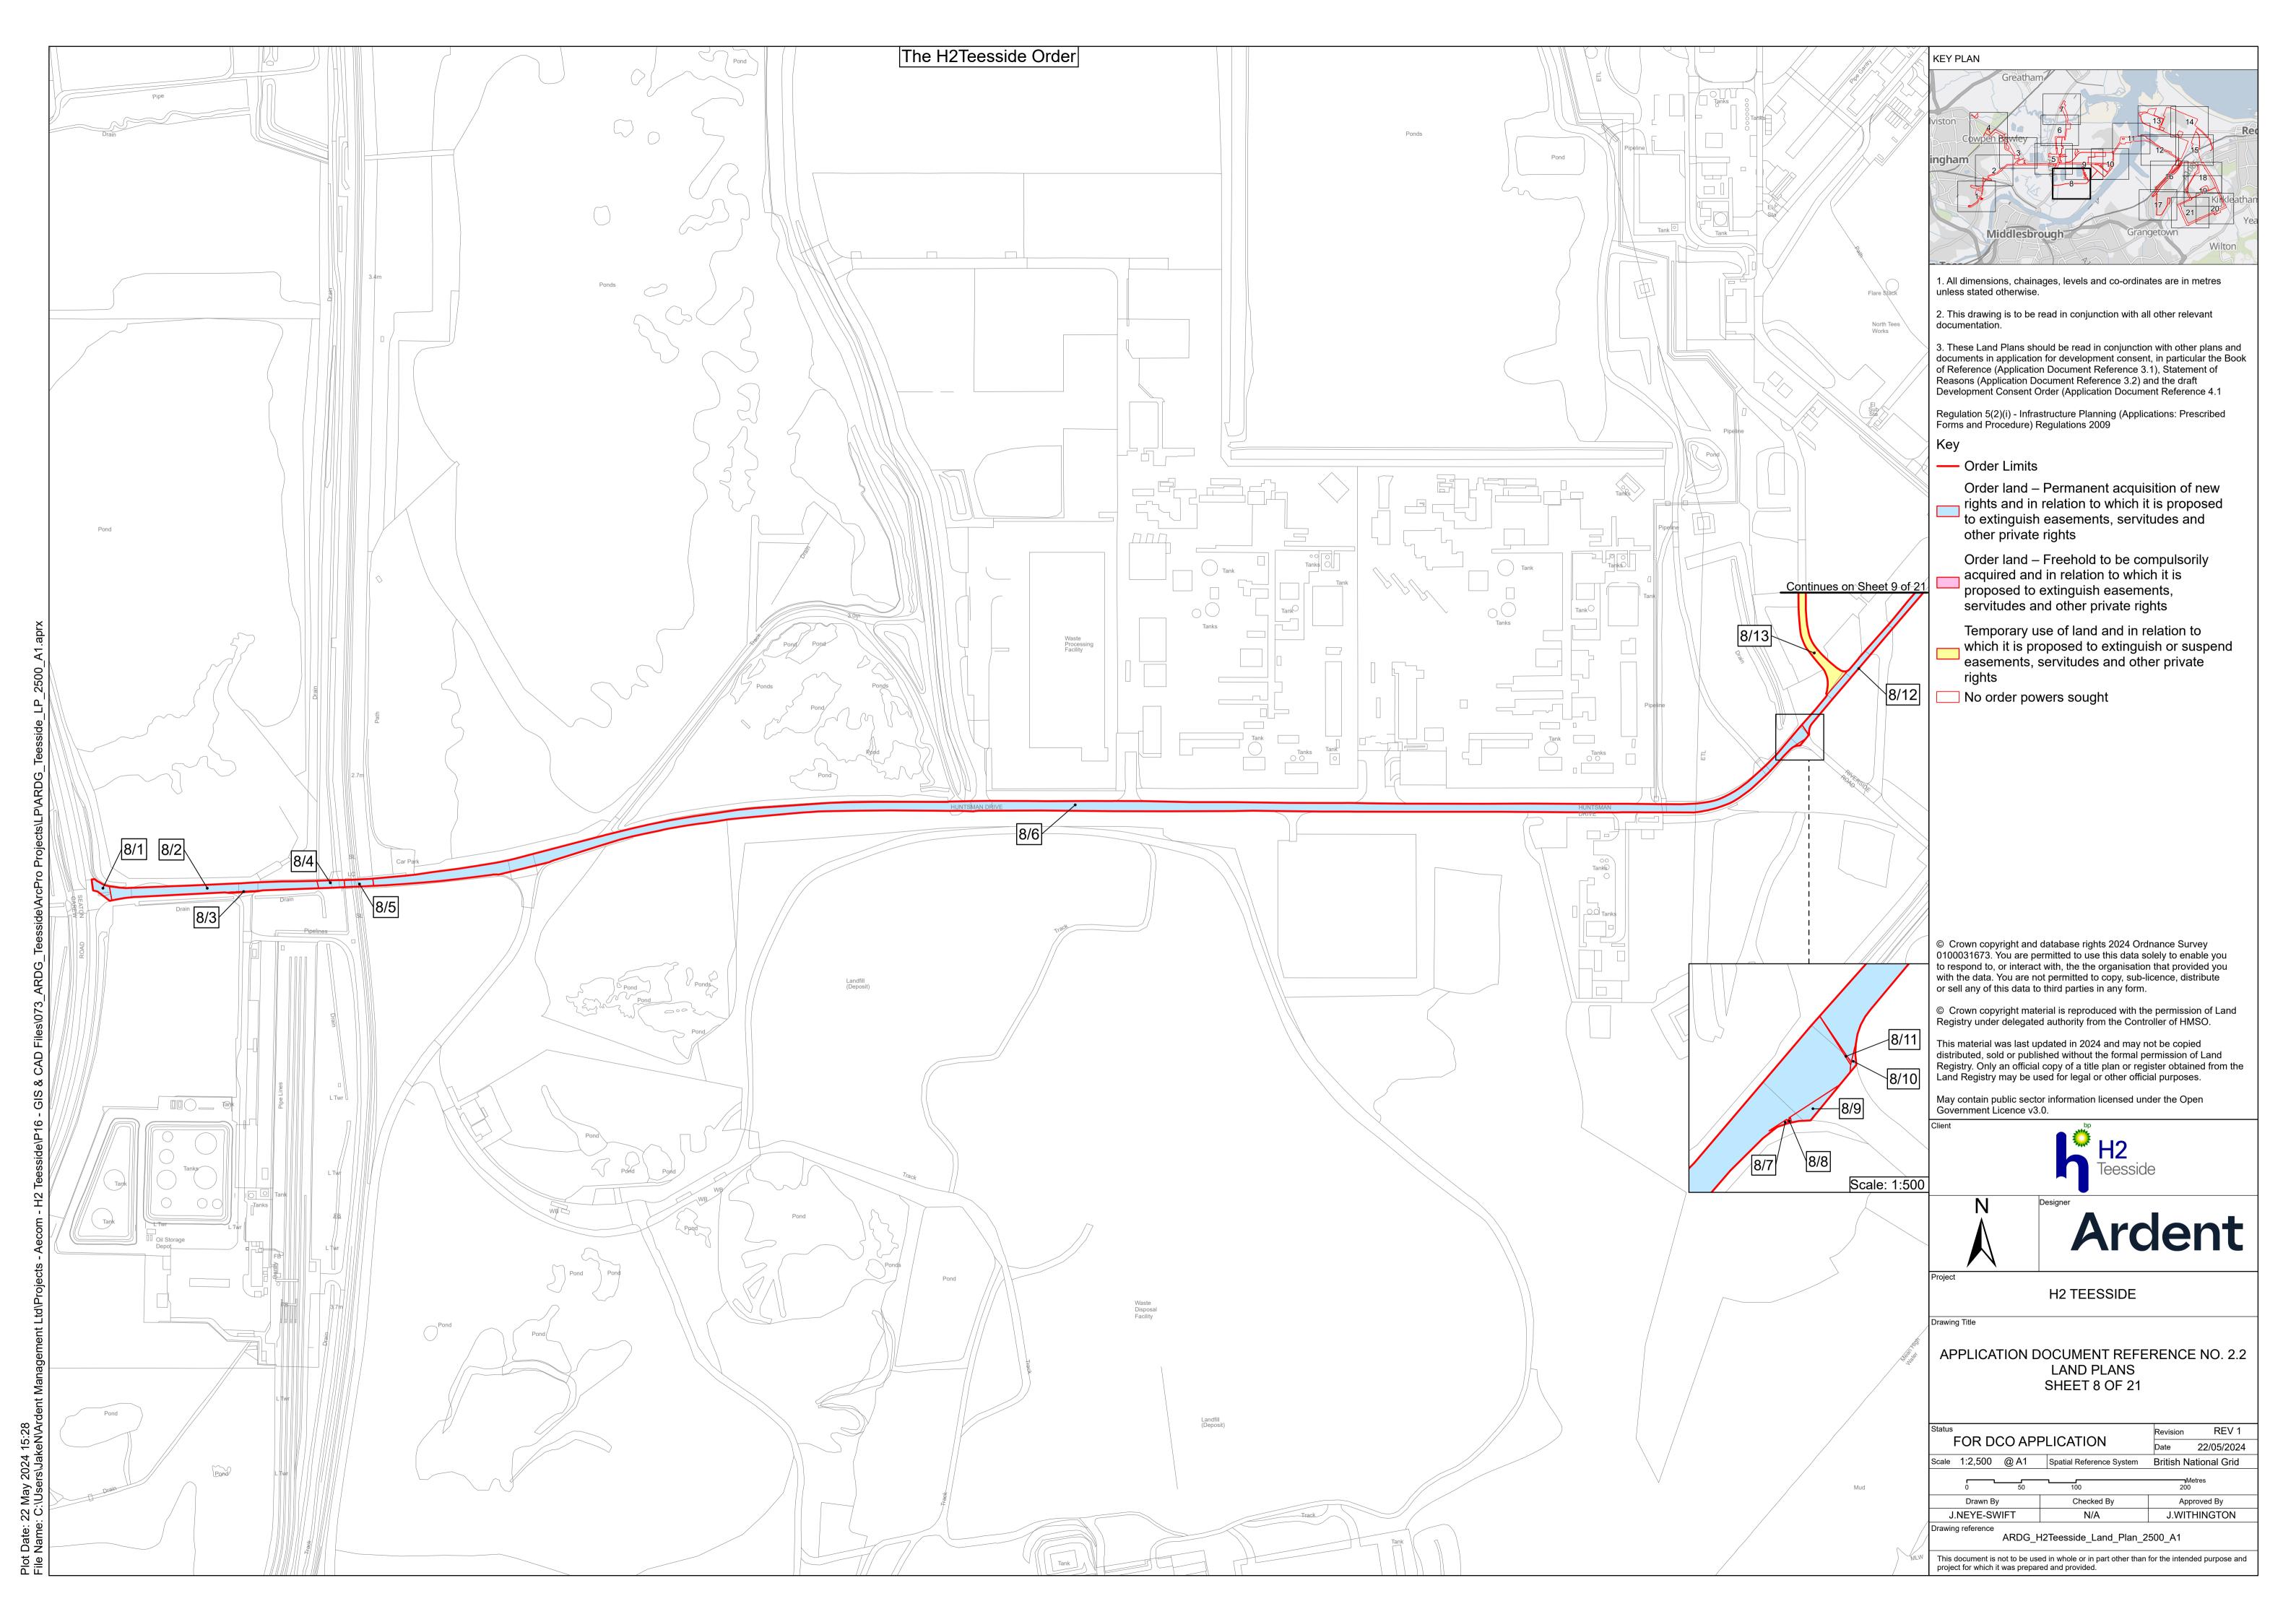

orough of Hartlepool, County Durham

Document Reference: 2.2 Land Plans

The Infrastructure Planning (Applications: Prescribed Forms and Procedure) Regulations 2009 - Regulation 5(2)(i)



**Applicant: H2 Teesside Ltd** 

Date: May 2024

## **H2** Teesside Ltd

Land Plans

Document Reference: 2.2



## **DOCUMENT HISTORY**

| DOCUMENT REF | 2.2           |                 |          |  |
|--------------|---------------|-----------------|----------|--|
| REVISION     | 1             |                 |          |  |
| AUTHOR       | JACK WITHINGT | JACK WITHINGTON |          |  |
| SIGNED       | JW            | DATE            | 23.05.24 |  |
| APPROVED BY  | ALEX CROW     | ALEX CROW       |          |  |
| SIGNED       | AC            | DATE            | 23.05.24 |  |