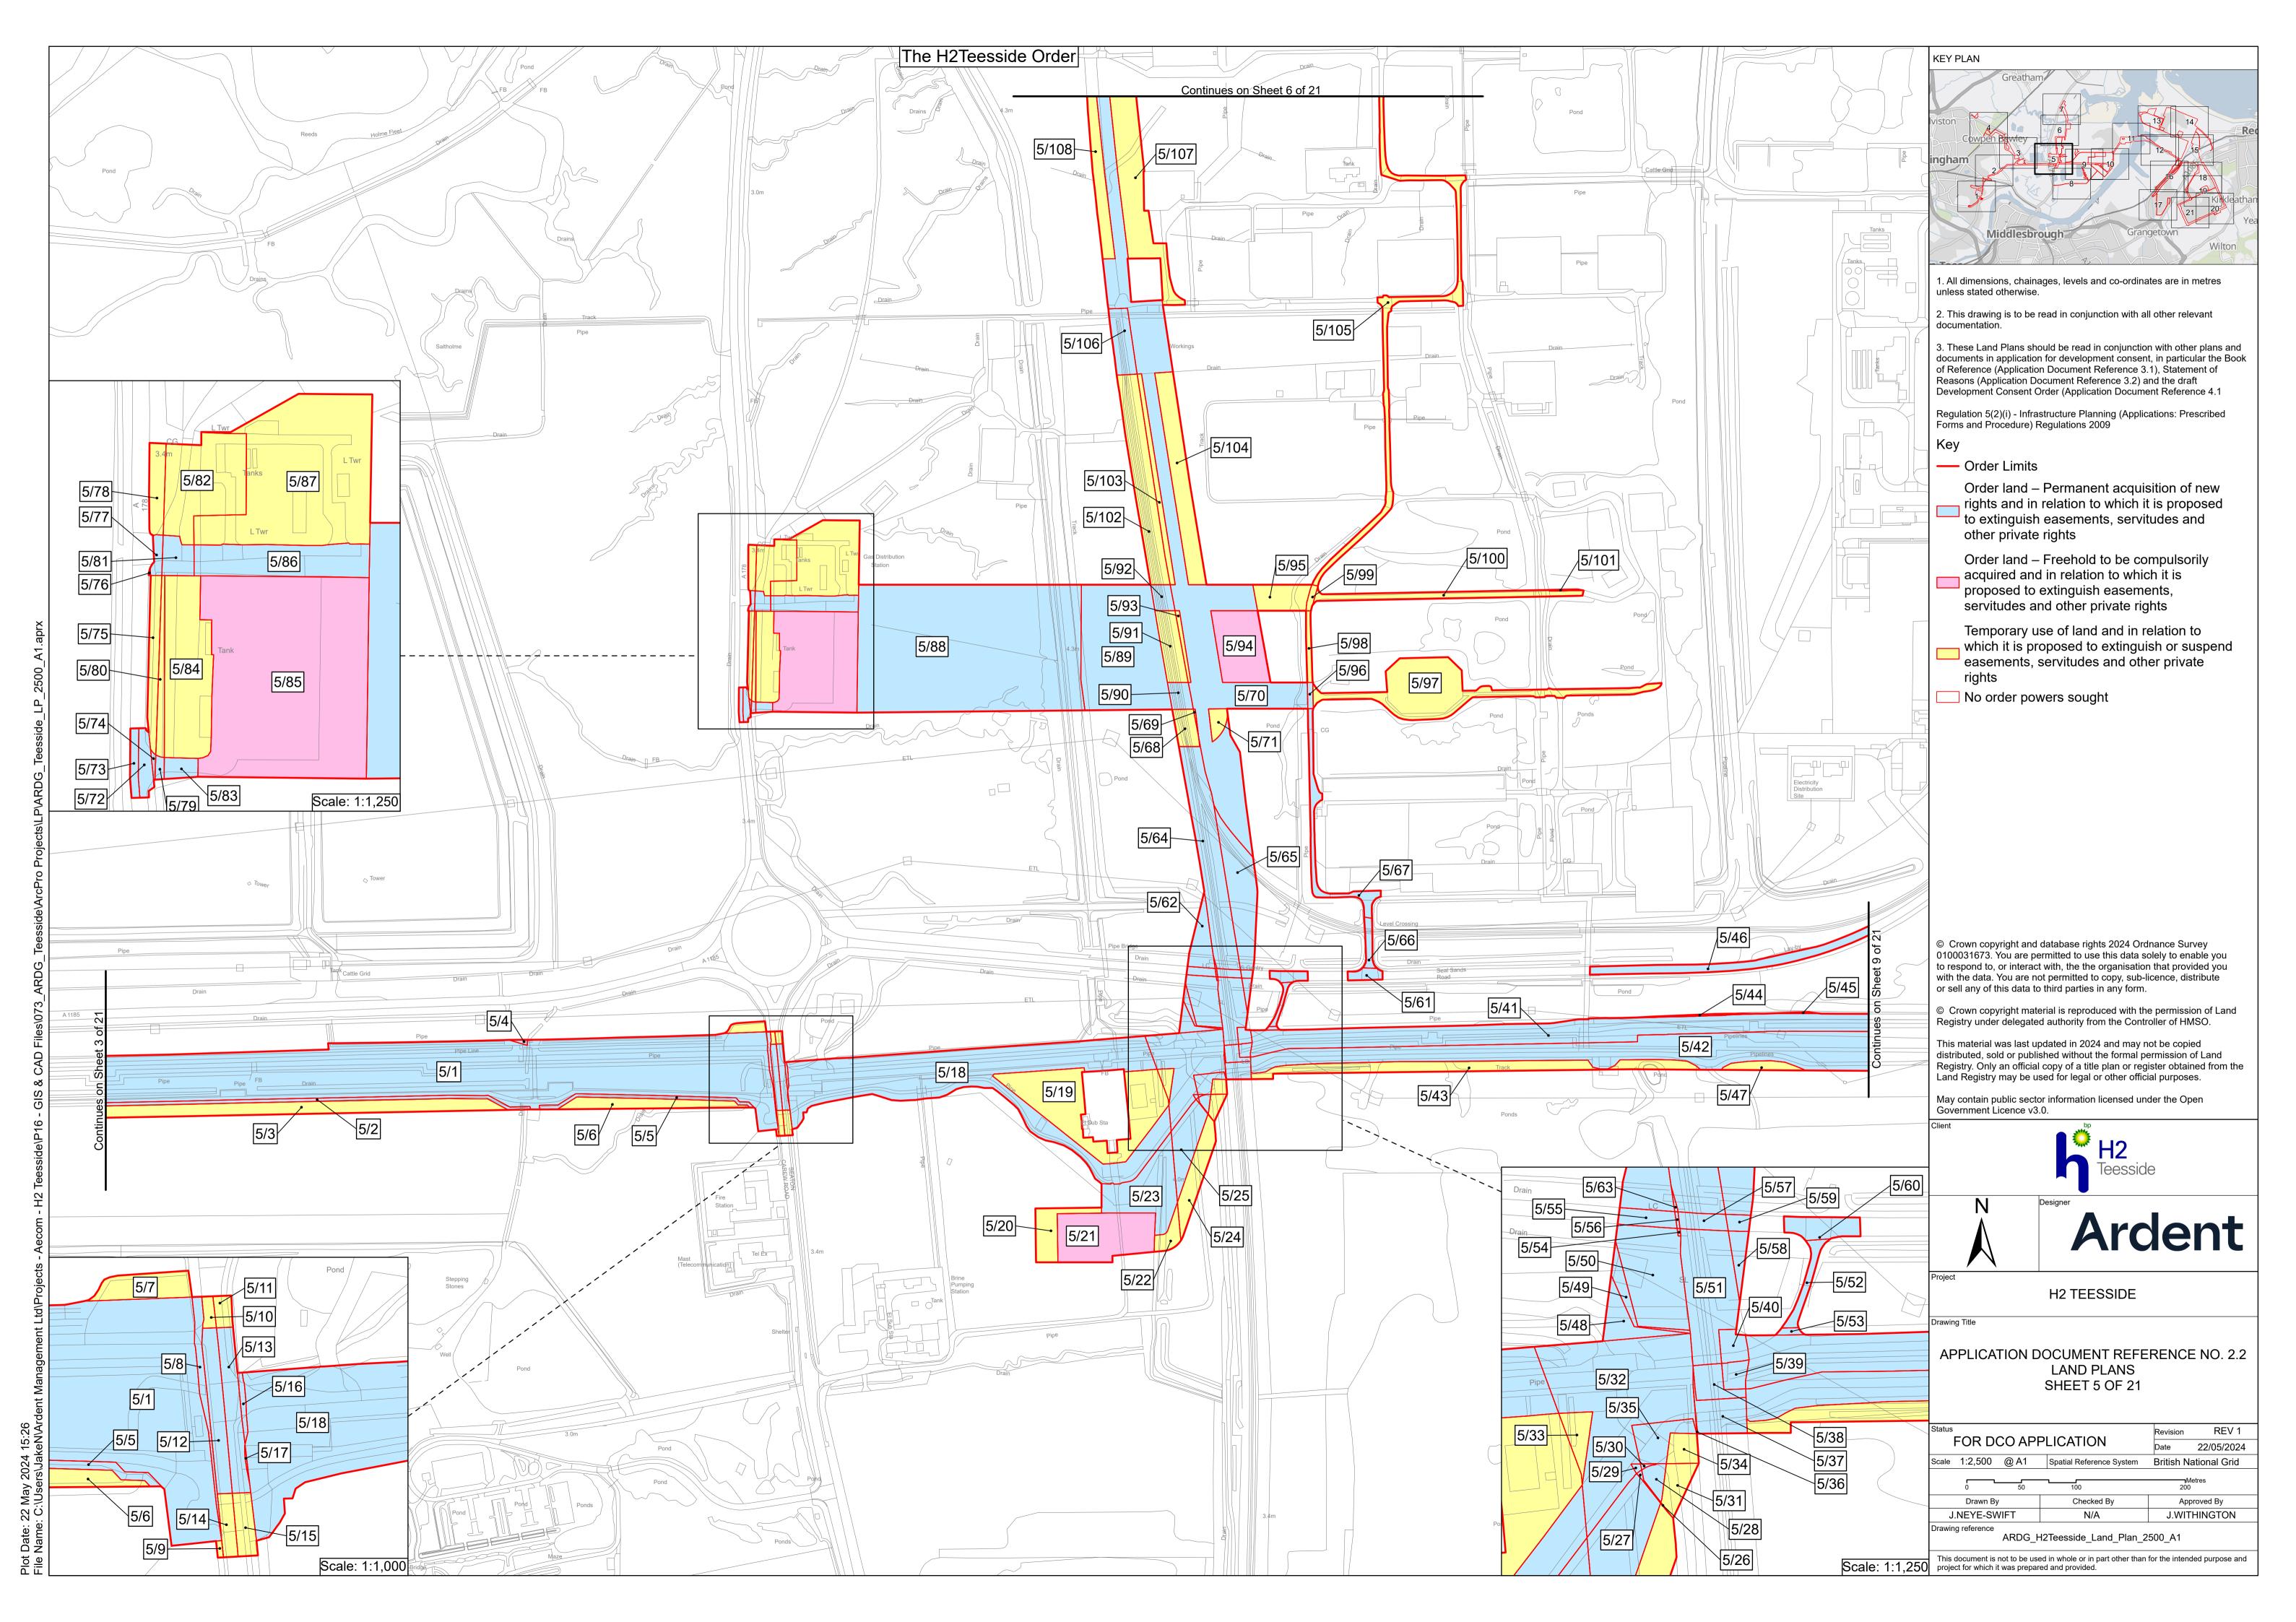

the borough of Hartlepool, County Durham

Document Reference: 2.2 Land Plans

The Infrastructure Planning (Applications: Prescribed Forms and Procedure) Regulations 2009 - Regulation 5(2)(i)



**Applicant: H2 Teesside Ltd** 

Date: May 2024

## **H2** Teesside Ltd

Land Plans

Document Reference: 2.2



## **DOCUMENT HISTORY**

| DOCUMENT REF | 2.2           |                 |          |  |
|--------------|---------------|-----------------|----------|--|
| REVISION     | 1             |                 |          |  |
| AUTHOR       | JACK WITHINGT | JACK WITHINGTON |          |  |
| SIGNED       | JW            | DATE            | 23.05.24 |  |
| APPROVED BY  | ALEX CROW     | ALEX CROW       |          |  |
| SIGNED       | AC            | DATE            | 23.05.24 |  |