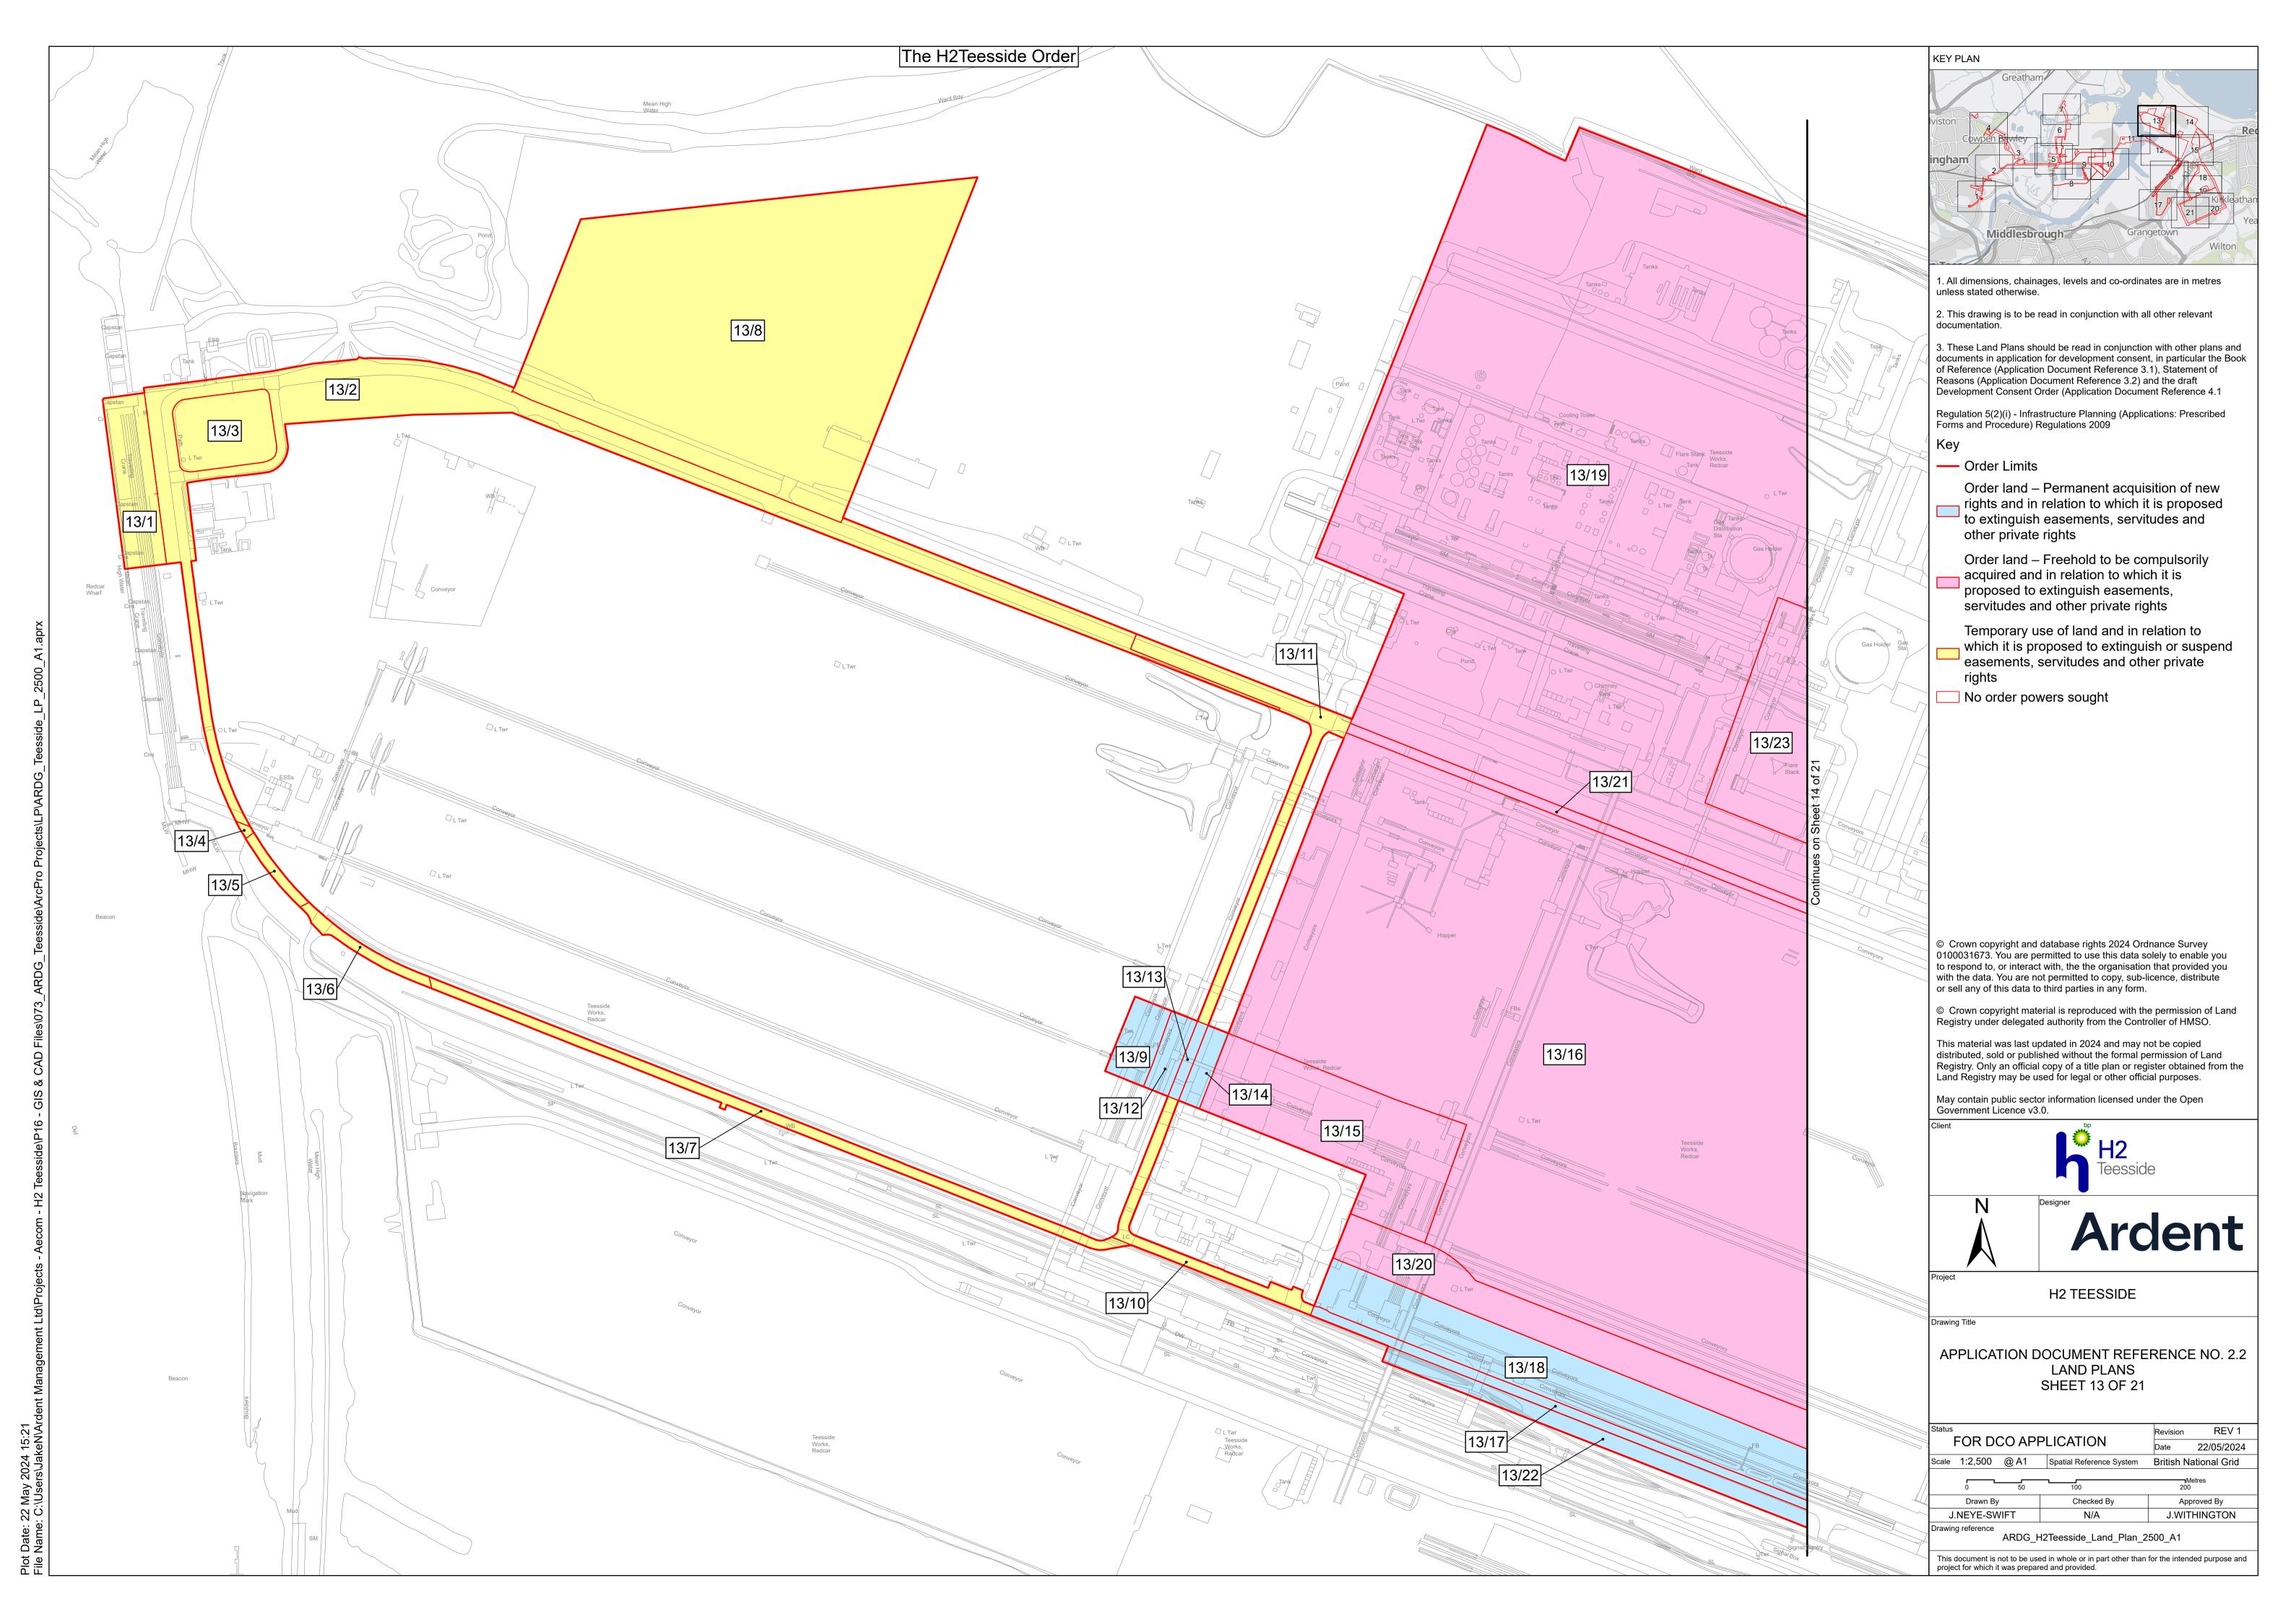

, County Durham

Document Reference: 2.2 Land Plans

The Infrastructure Planning (Applications: Prescribed Forms and Procedure) Regulations 2009 - Regulation 5(2)(i)



**Applicant: H2 Teesside Ltd** 

Date: May 2024

## **H2** Teesside Ltd

Land Plans

Document Reference: 2.2



## **DOCUMENT HISTORY**

| DOCUMENT REF | 2.2           |                 |          |  |
|--------------|---------------|-----------------|----------|--|
| REVISION     | 1             |                 |          |  |
| AUTHOR       | JACK WITHINGT | JACK WITHINGTON |          |  |
| SIGNED       | JW            | DATE            | 23.05.24 |  |
| APPROVED BY  | ALEX CROW     | ALEX CROW       |          |  |
| SIGNED       | AC            | DATE            | 23.05.24 |  |