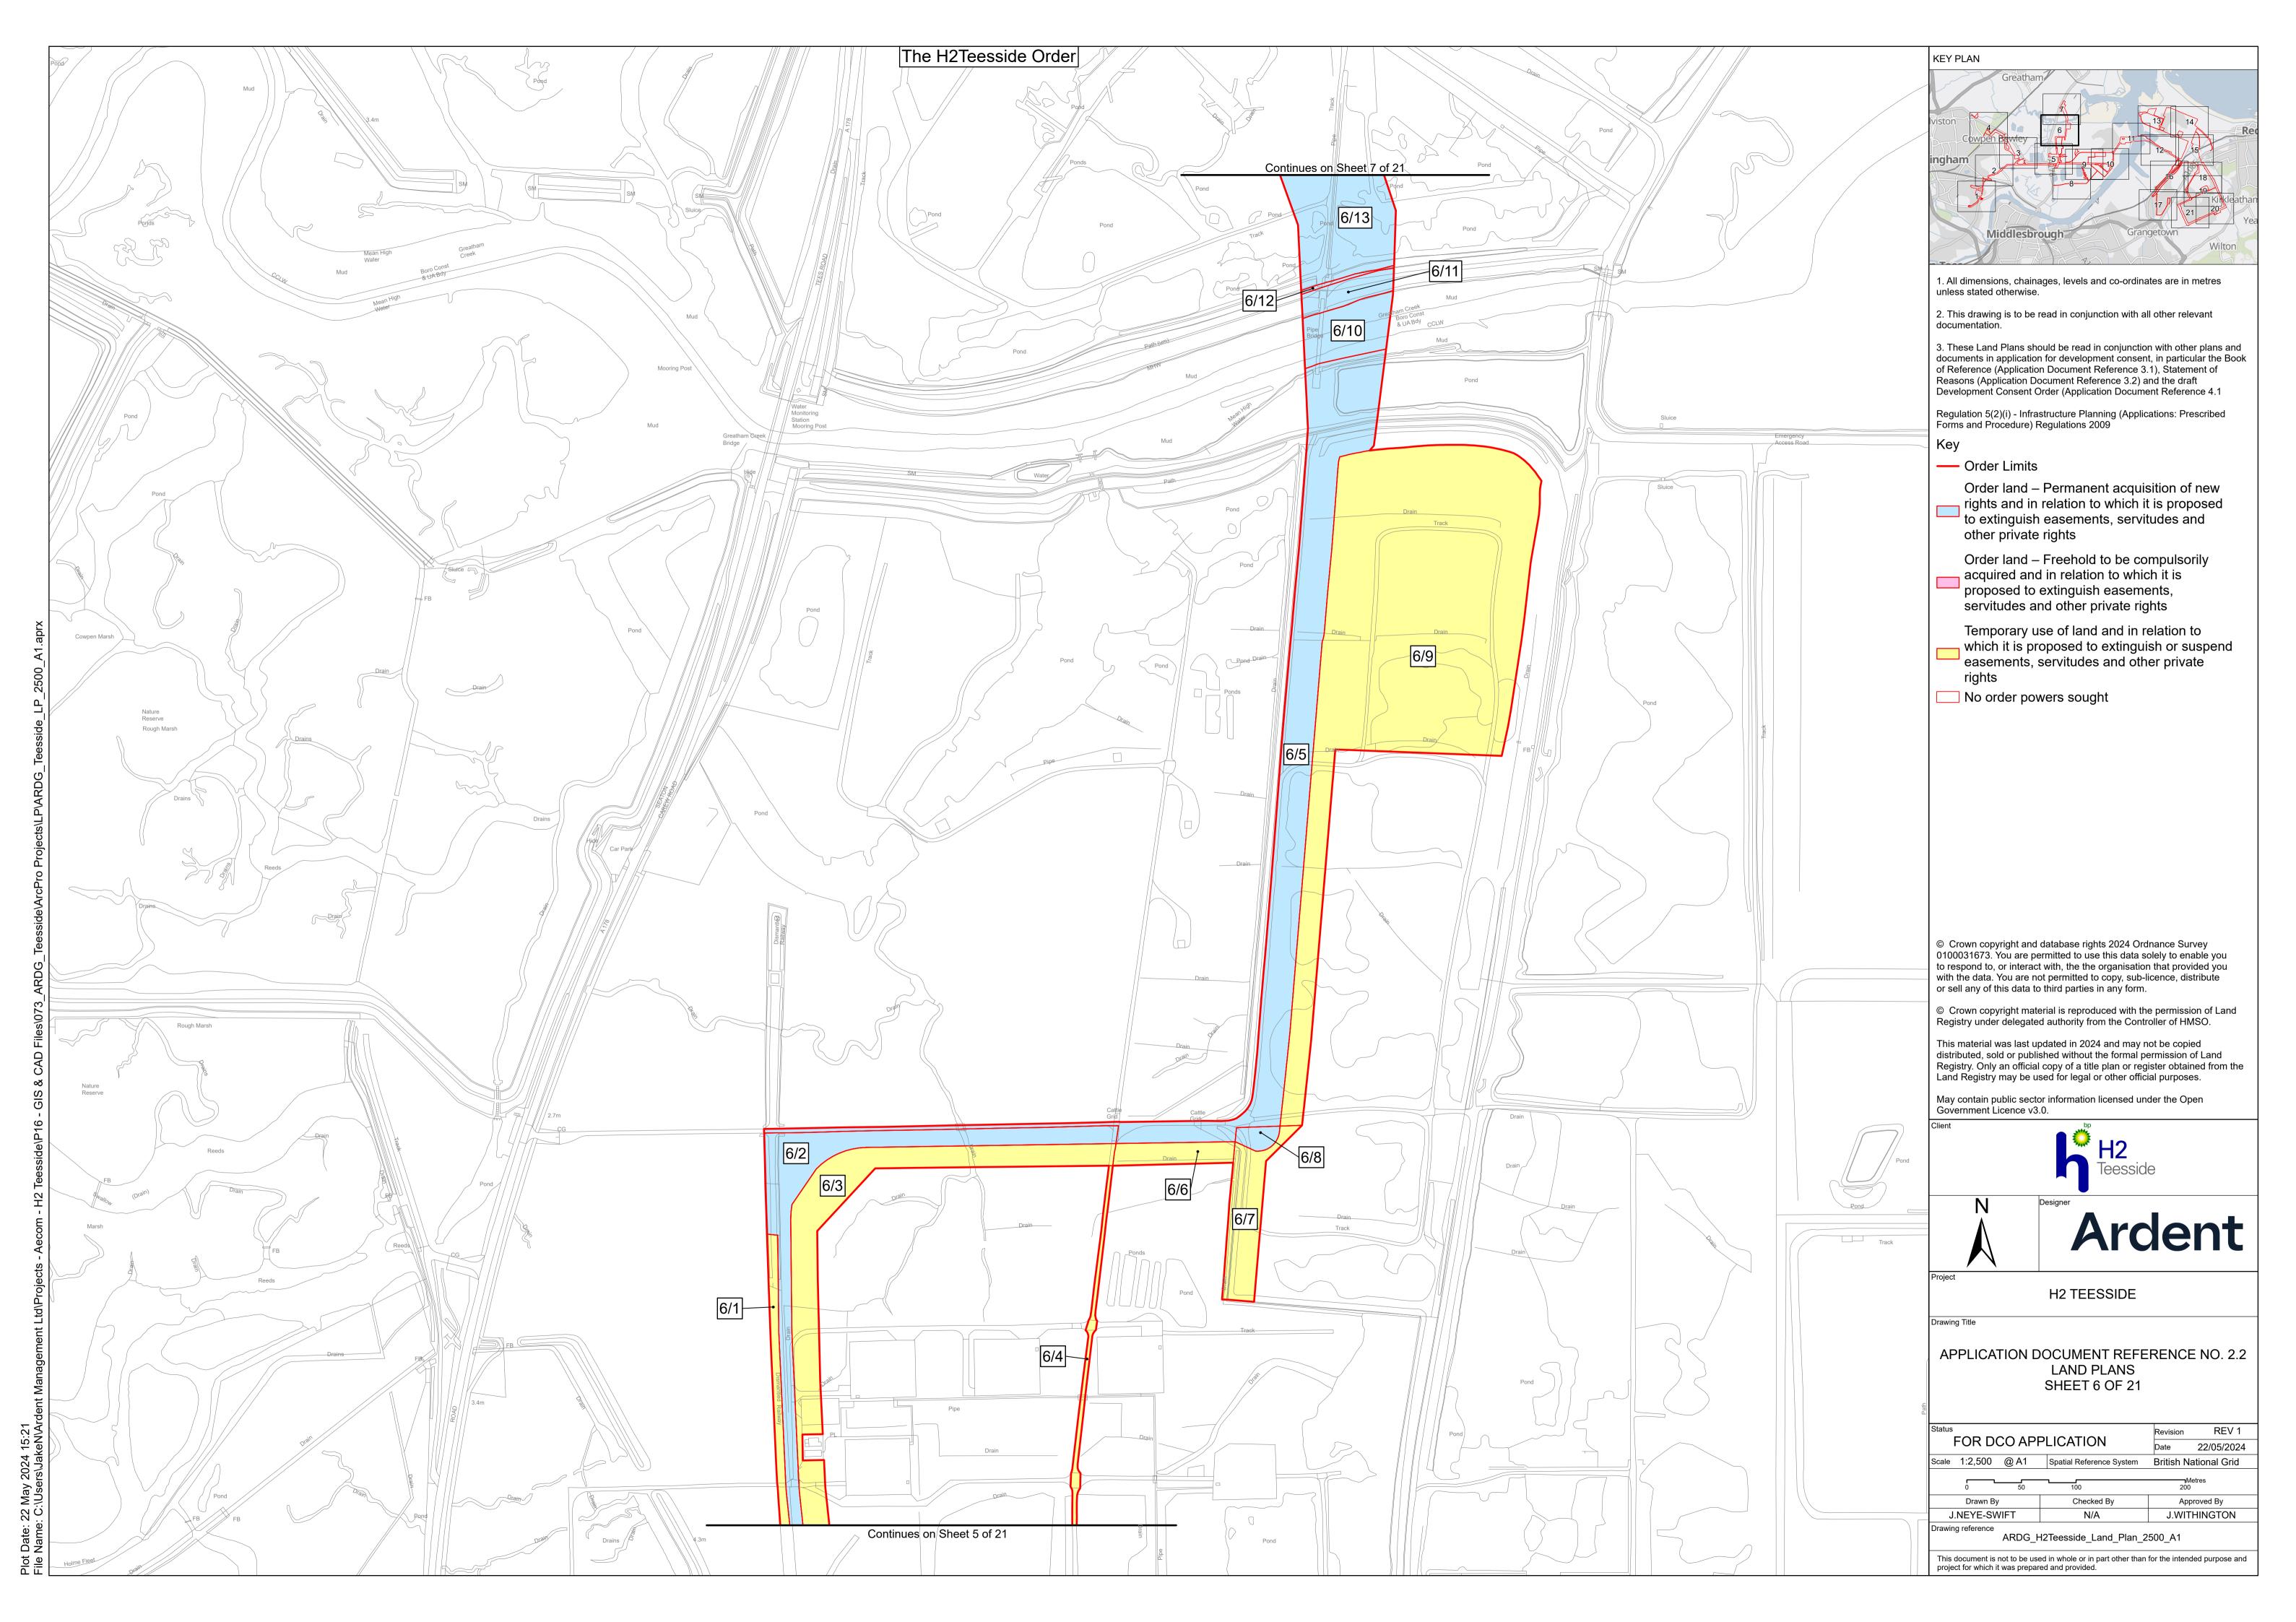

he borough of Hartlepool, County Durham

Document Reference: 2.2 Land Plans

The Infrastructure Planning (Applications: Prescribed Forms and Procedure) Regulations 2009 - Regulation 5(2)(i)



**Applicant: H2 Teesside Ltd** 

Date: May 2024

## **H2** Teesside Ltd

Land Plans

Document Reference: 2.2



## **DOCUMENT HISTORY**

| DOCUMENT REF | 2.2           |                 |          |  |
|--------------|---------------|-----------------|----------|--|
| REVISION     | 1             |                 |          |  |
| AUTHOR       | JACK WITHINGT | JACK WITHINGTON |          |  |
| SIGNED       | JW            | DATE            | 23.05.24 |  |
| APPROVED BY  | ALEX CROW     | ALEX CROW       |          |  |
| SIGNED       | AC            | DATE            | 23.05.24 |  |