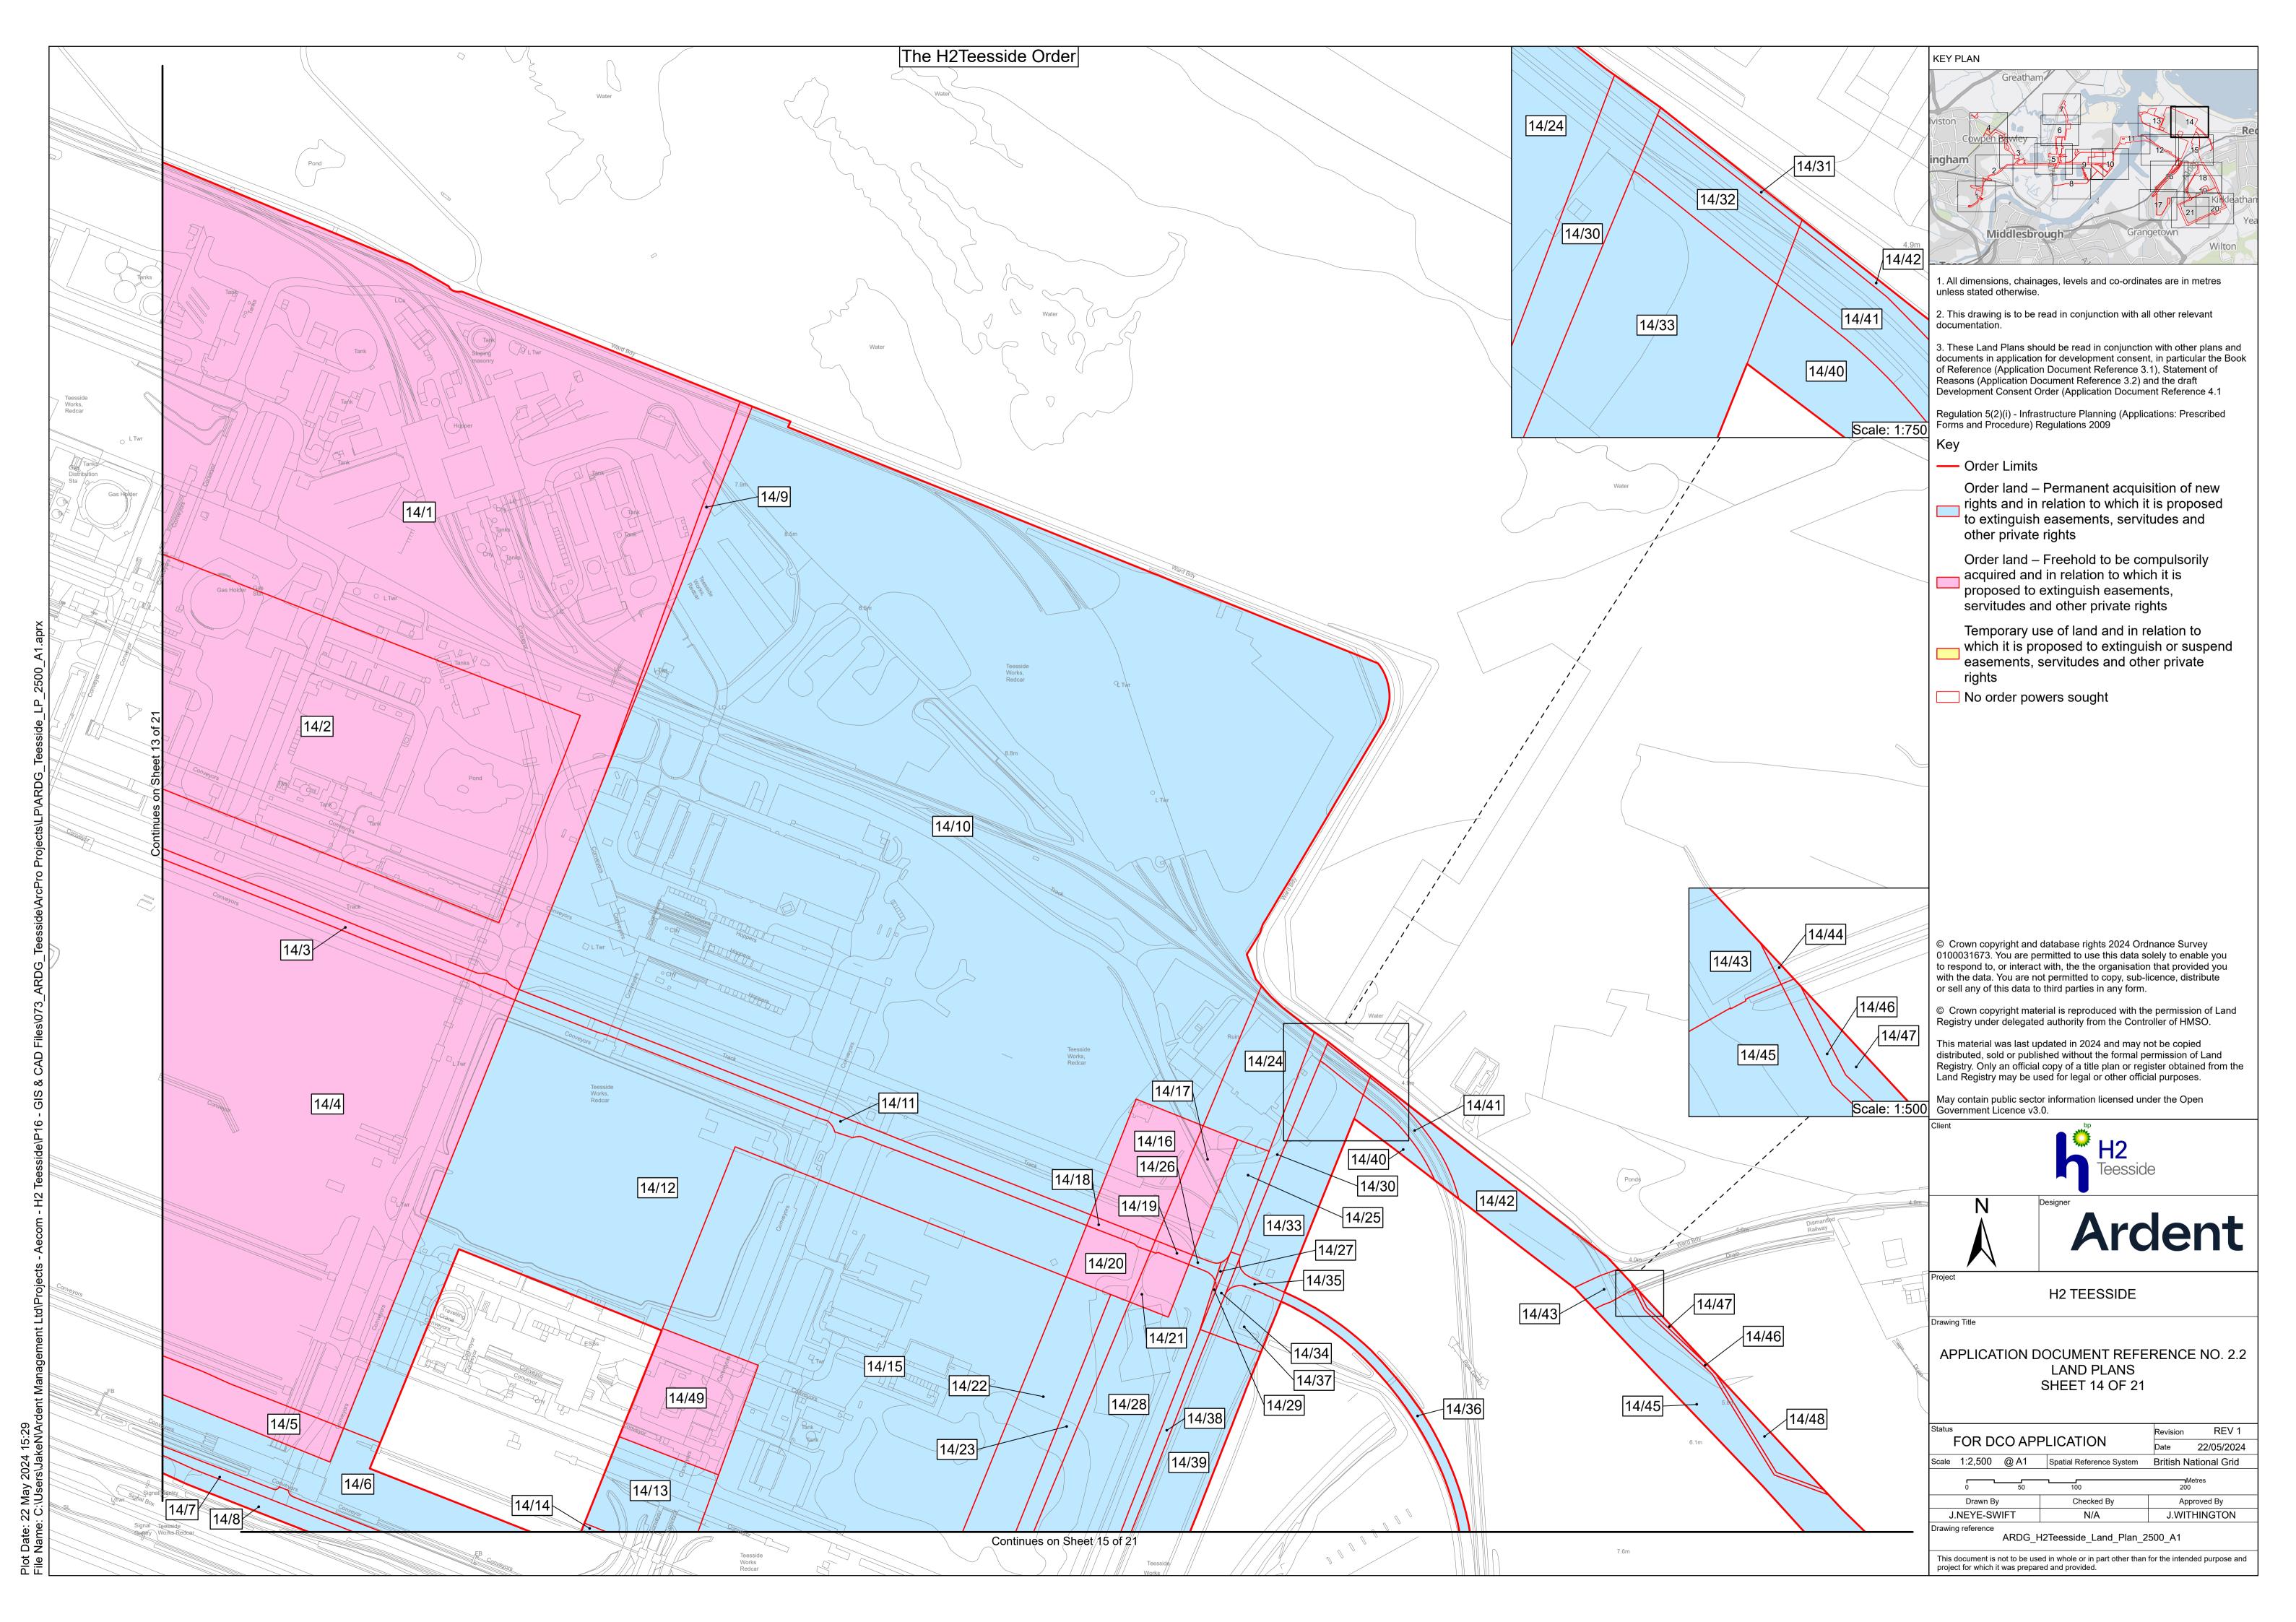

County Durham

Document Reference: 2.2 Land Plans

The Infrastructure Planning (Applications: Prescribed Forms and Procedure) Regulations 2009 - Regulation 5(2)(i)



**Applicant: H2 Teesside Ltd** 

Date: May 2024

## **H2** Teesside Ltd

Land Plans

Document Reference: 2.2



## **DOCUMENT HISTORY**

| DOCUMENT REF | 2.2           |                 |          |  |
|--------------|---------------|-----------------|----------|--|
| REVISION     | 1             |                 |          |  |
| AUTHOR       | JACK WITHINGT | JACK WITHINGTON |          |  |
| SIGNED       | JW            | DATE            | 23.05.24 |  |
| APPROVED BY  | ALEX CROW     | ALEX CROW       |          |  |
| SIGNED       | AC            | DATE            | 23.05.24 |  |