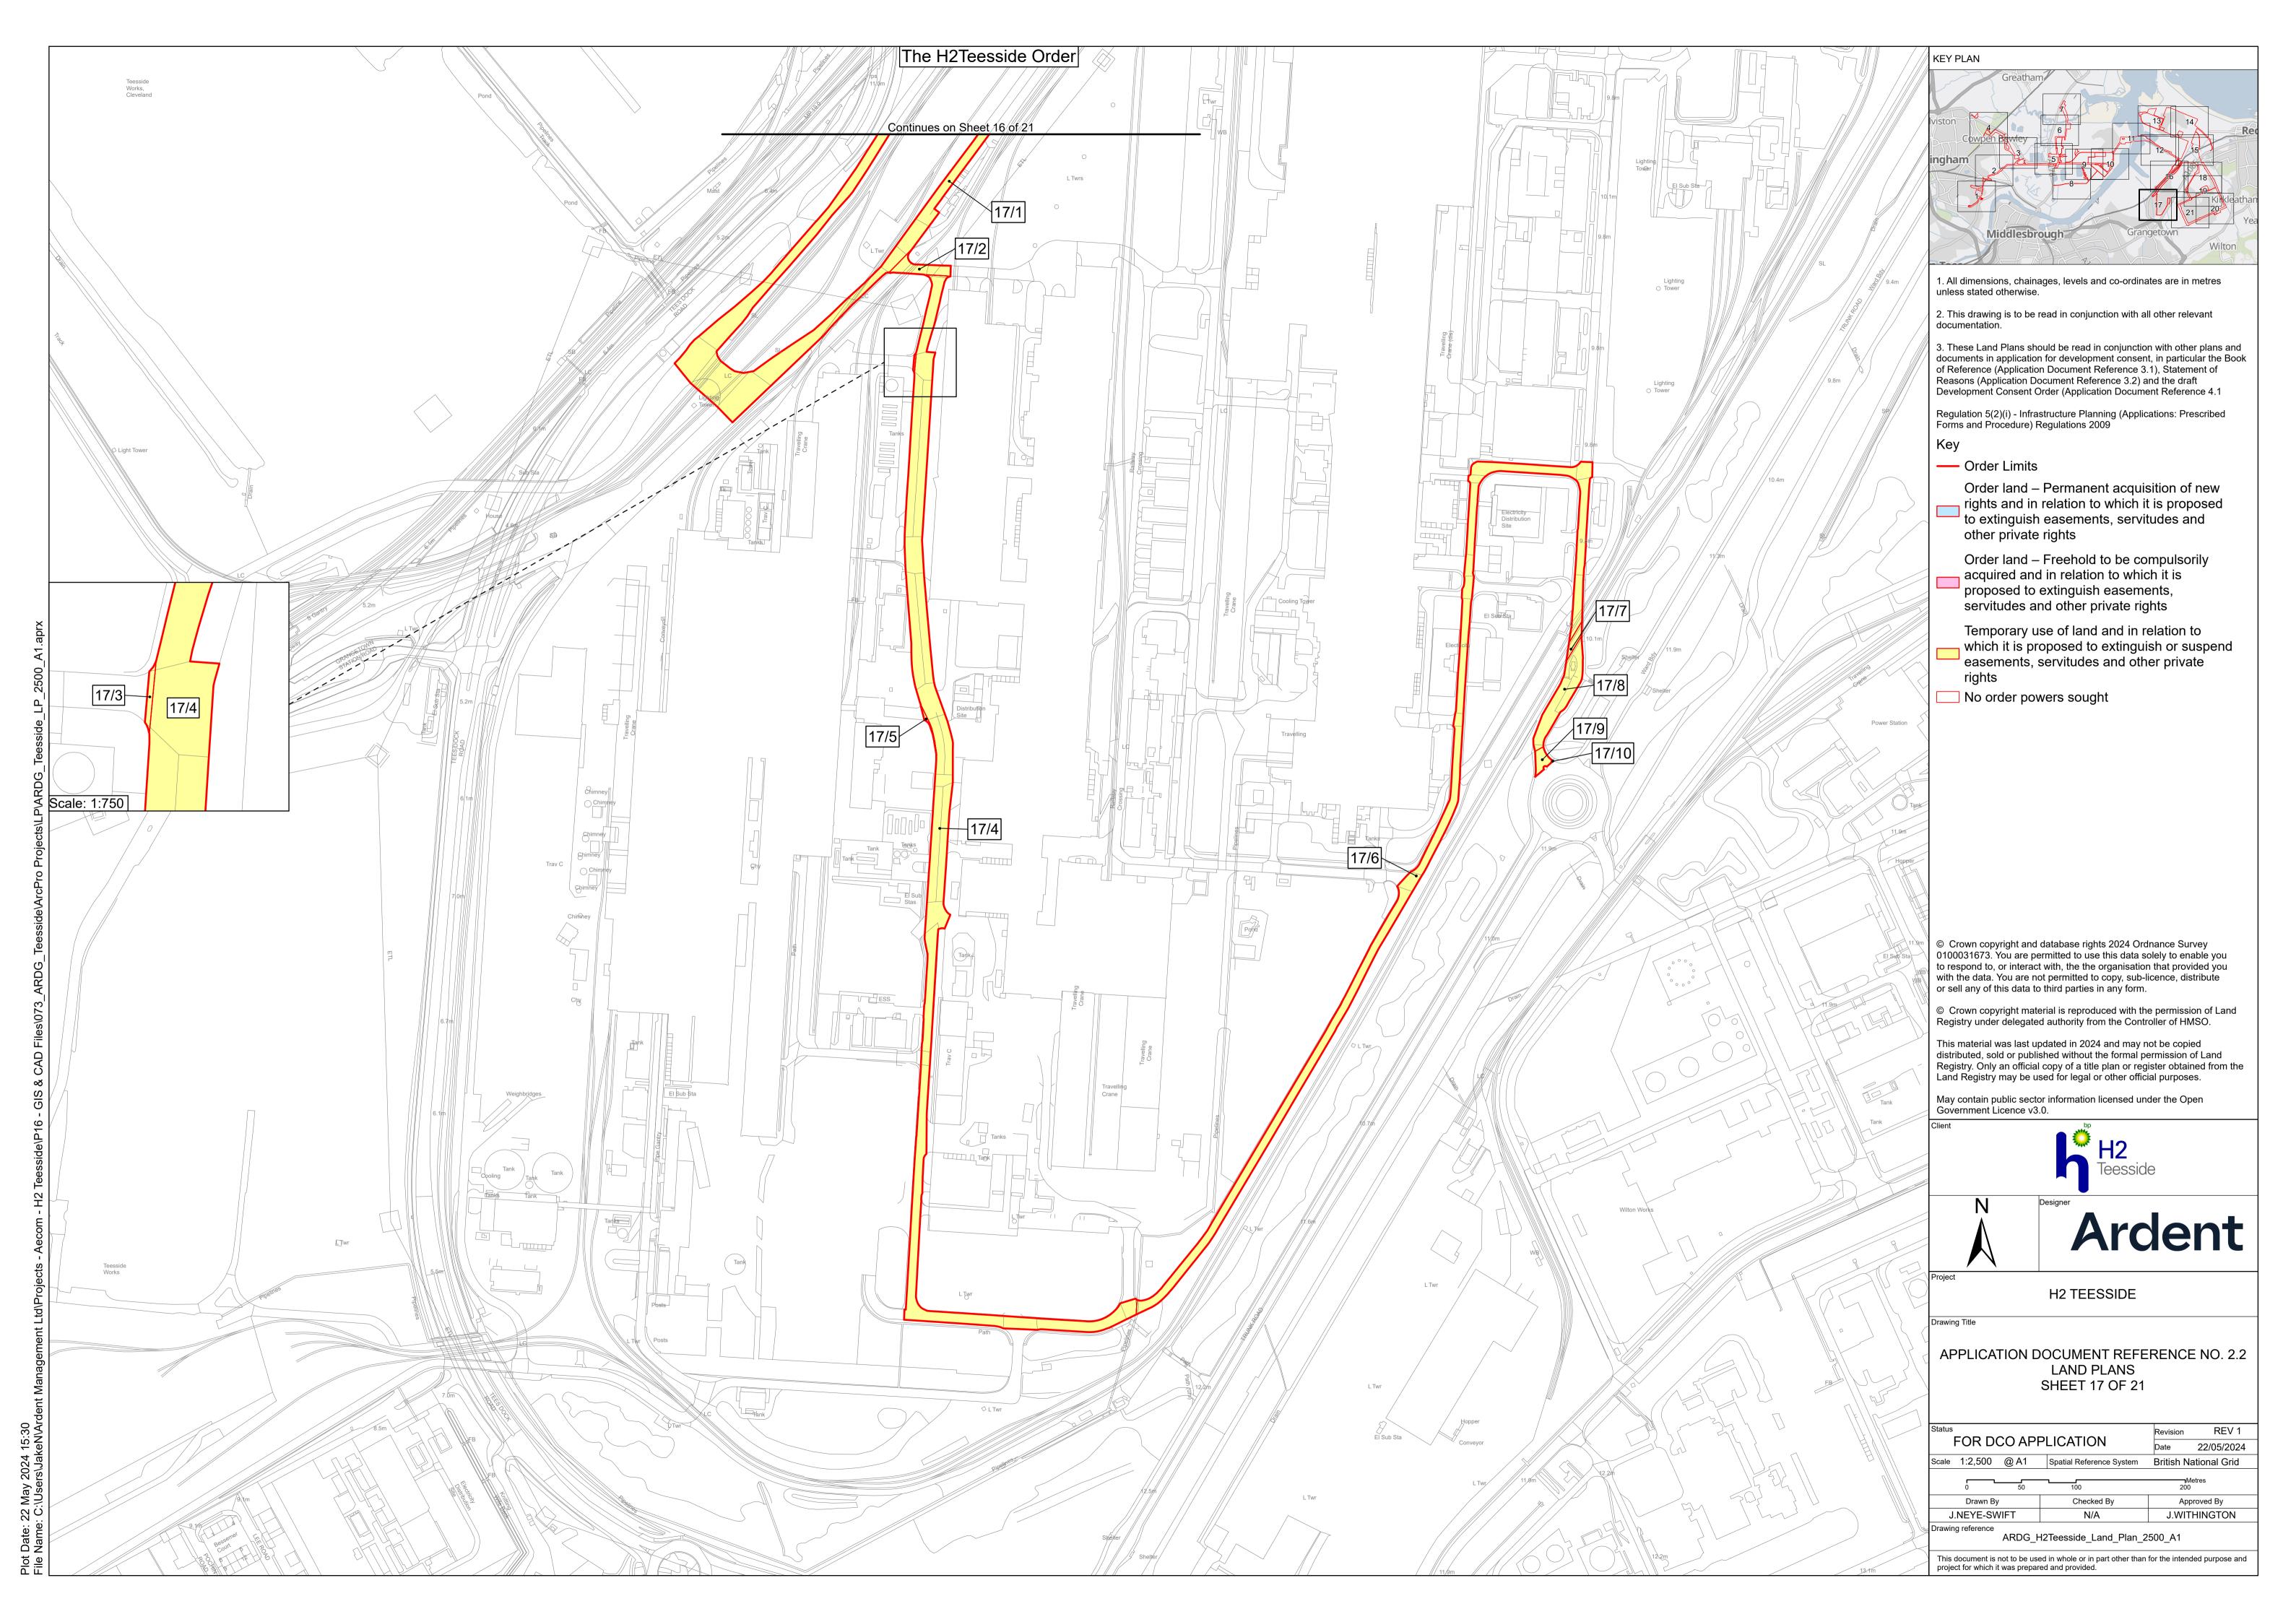

Document Reference: 2.2 Land Plans

The Infrastructure Planning (Applications: Prescribed Forms and Procedure) Regulations 2009 - Regulation 5(2)(i)



**Applicant: H2 Teesside Ltd** 

Date: May 2024

## **H2** Teesside Ltd

Land Plans

Document Reference: 2.2



## **DOCUMENT HISTORY**

| DOCUMENT REF | 2.2           |                 |          |  |
|--------------|---------------|-----------------|----------|--|
| REVISION     | 1             |                 |          |  |
| AUTHOR       | JACK WITHINGT | JACK WITHINGTON |          |  |
| SIGNED       | JW            | DATE            | 23.05.24 |  |
| APPROVED BY  | ALEX CROW     | ALEX CROW       |          |  |
| SIGNED       | AC            | DATE            | 23.05.24 |  |