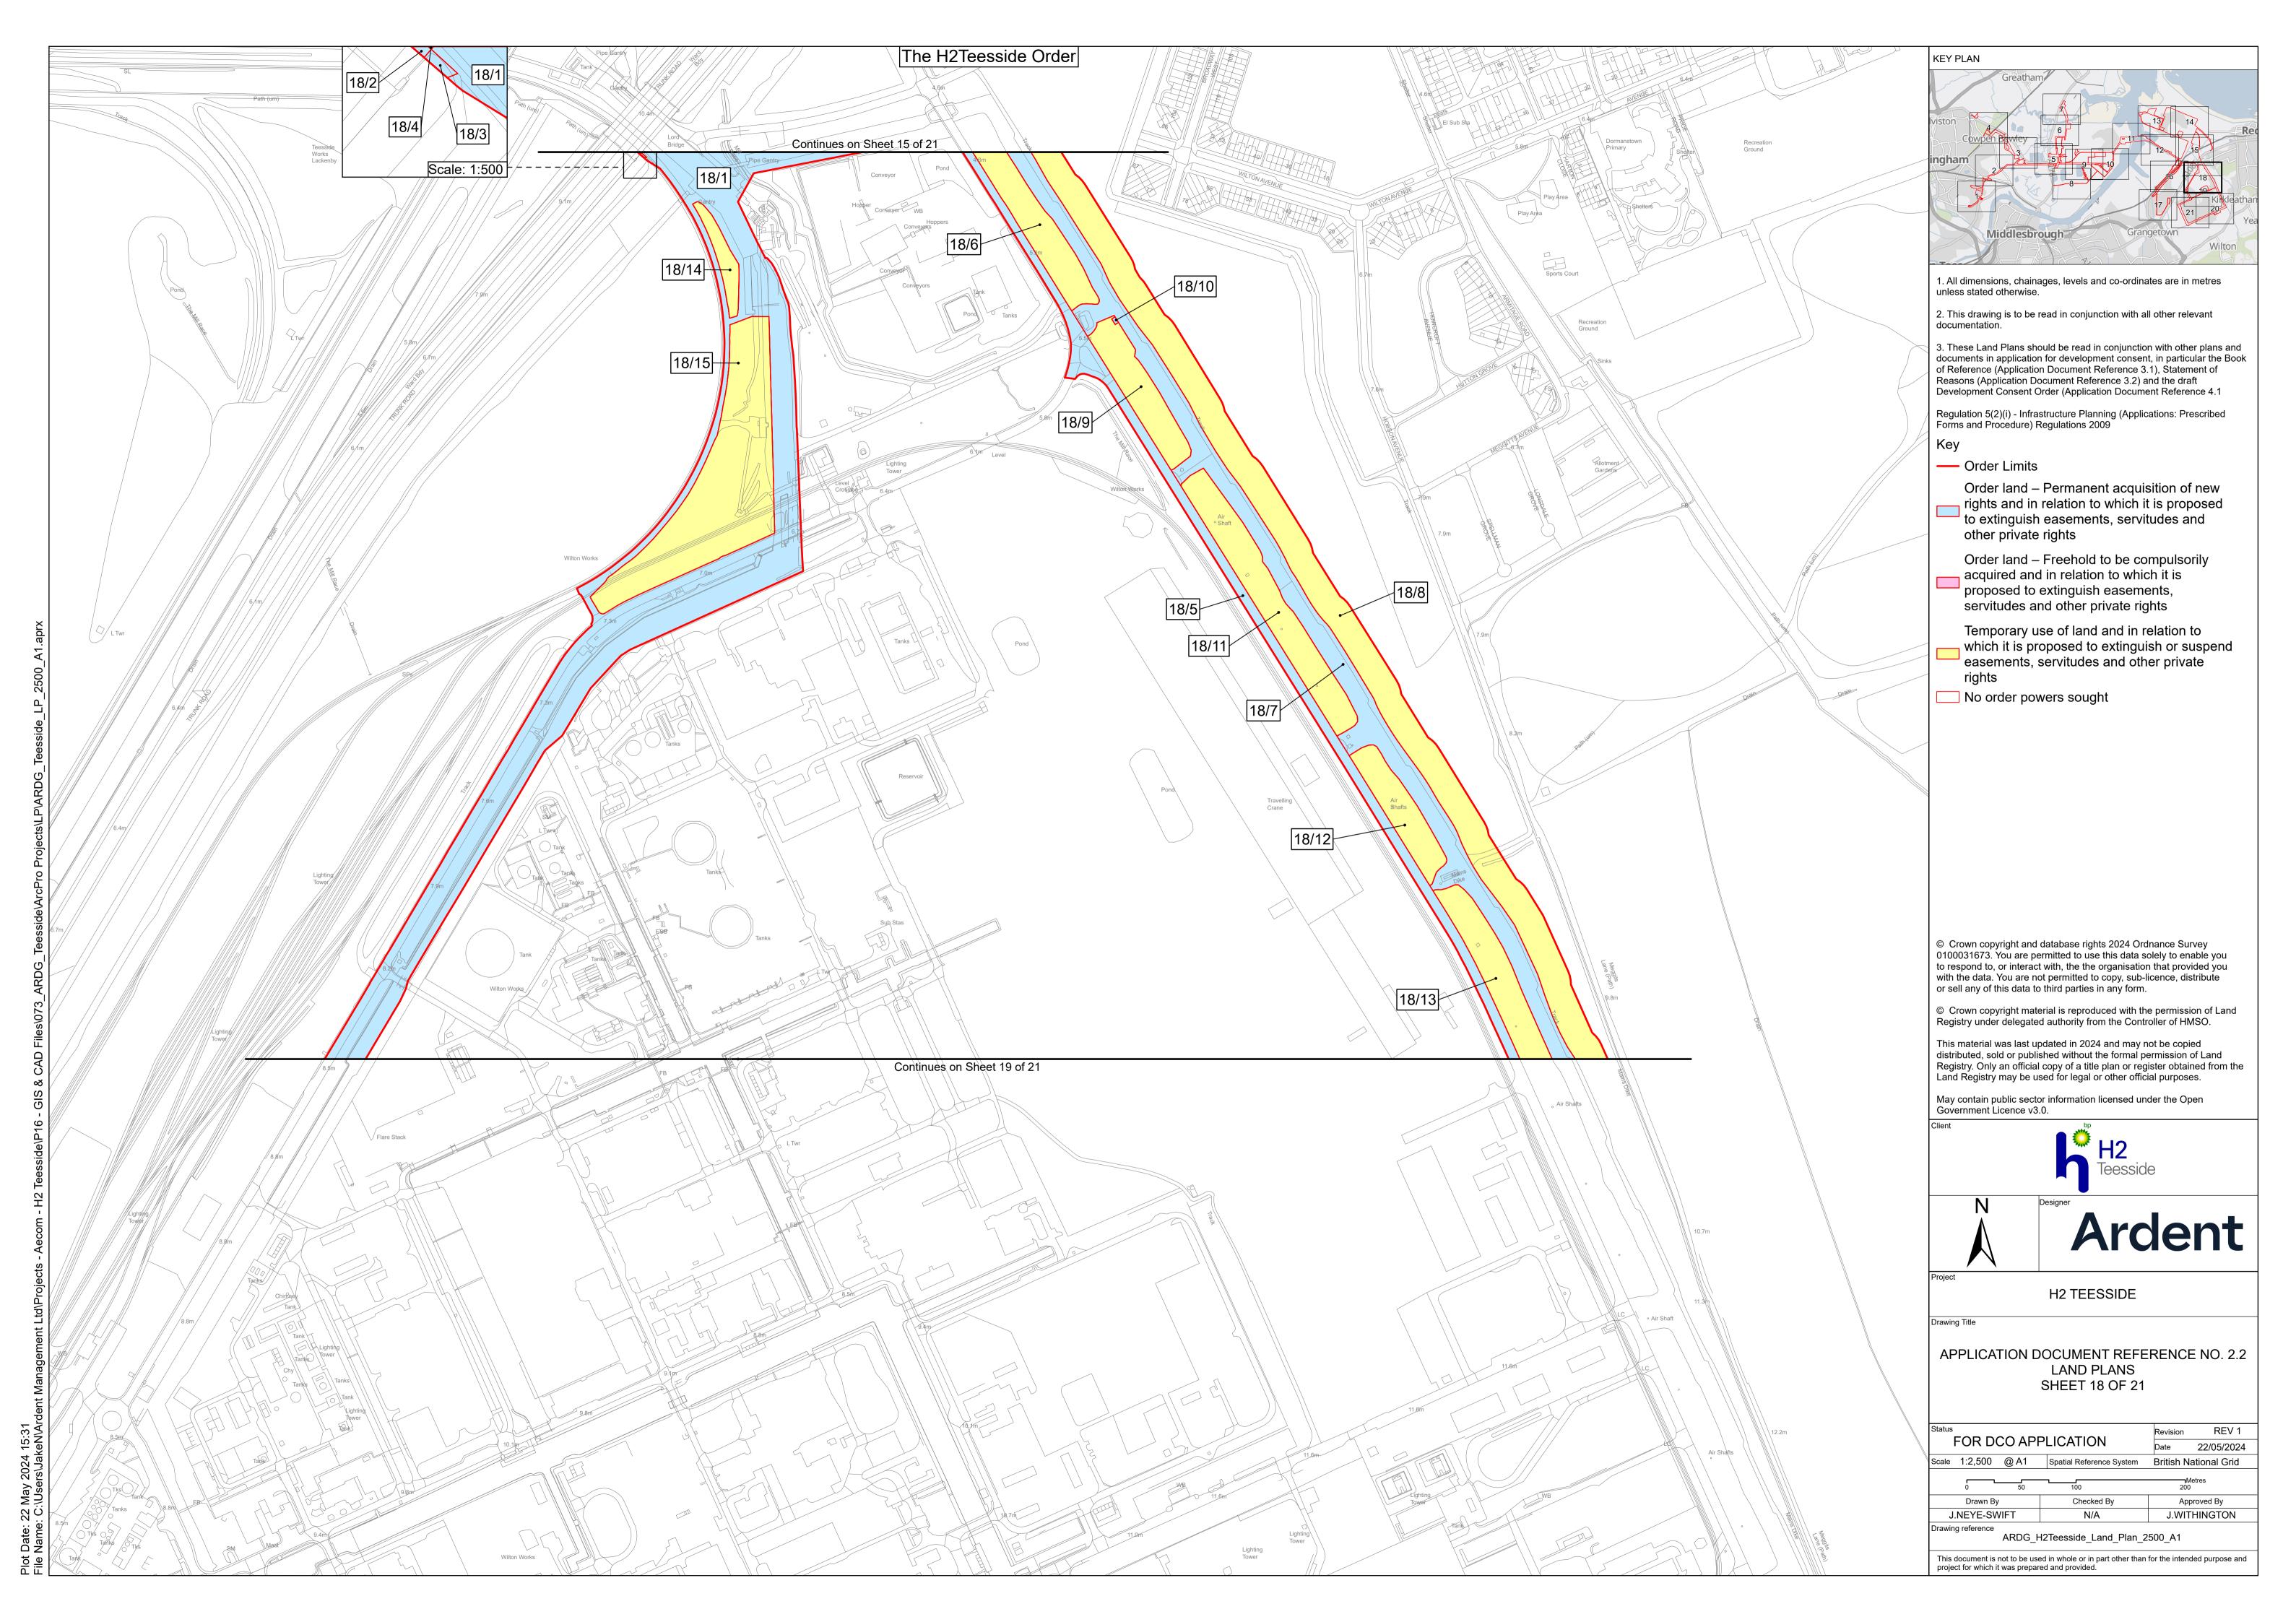

ocument Reference: 2.2 Land Plans

The Infrastructure Planning (Applications: Prescribed Forms and Procedure) Regulations 2009 - Regulation 5(2)(i)



**Applicant: H2 Teesside Ltd** 

Date: May 2024

## **H2** Teesside Ltd

Land Plans

Document Reference: 2.2



## **DOCUMENT HISTORY**

| DOCUMENT REF | 2.2           |                 |          |  |
|--------------|---------------|-----------------|----------|--|
| REVISION     | 1             |                 |          |  |
| AUTHOR       | JACK WITHINGT | JACK WITHINGTON |          |  |
| SIGNED       | JW            | DATE            | 23.05.24 |  |
| APPROVED BY  | ALEX CROW     | ALEX CROW       |          |  |
| SIGNED       | AC            | DATE            | 23.05.24 |  |