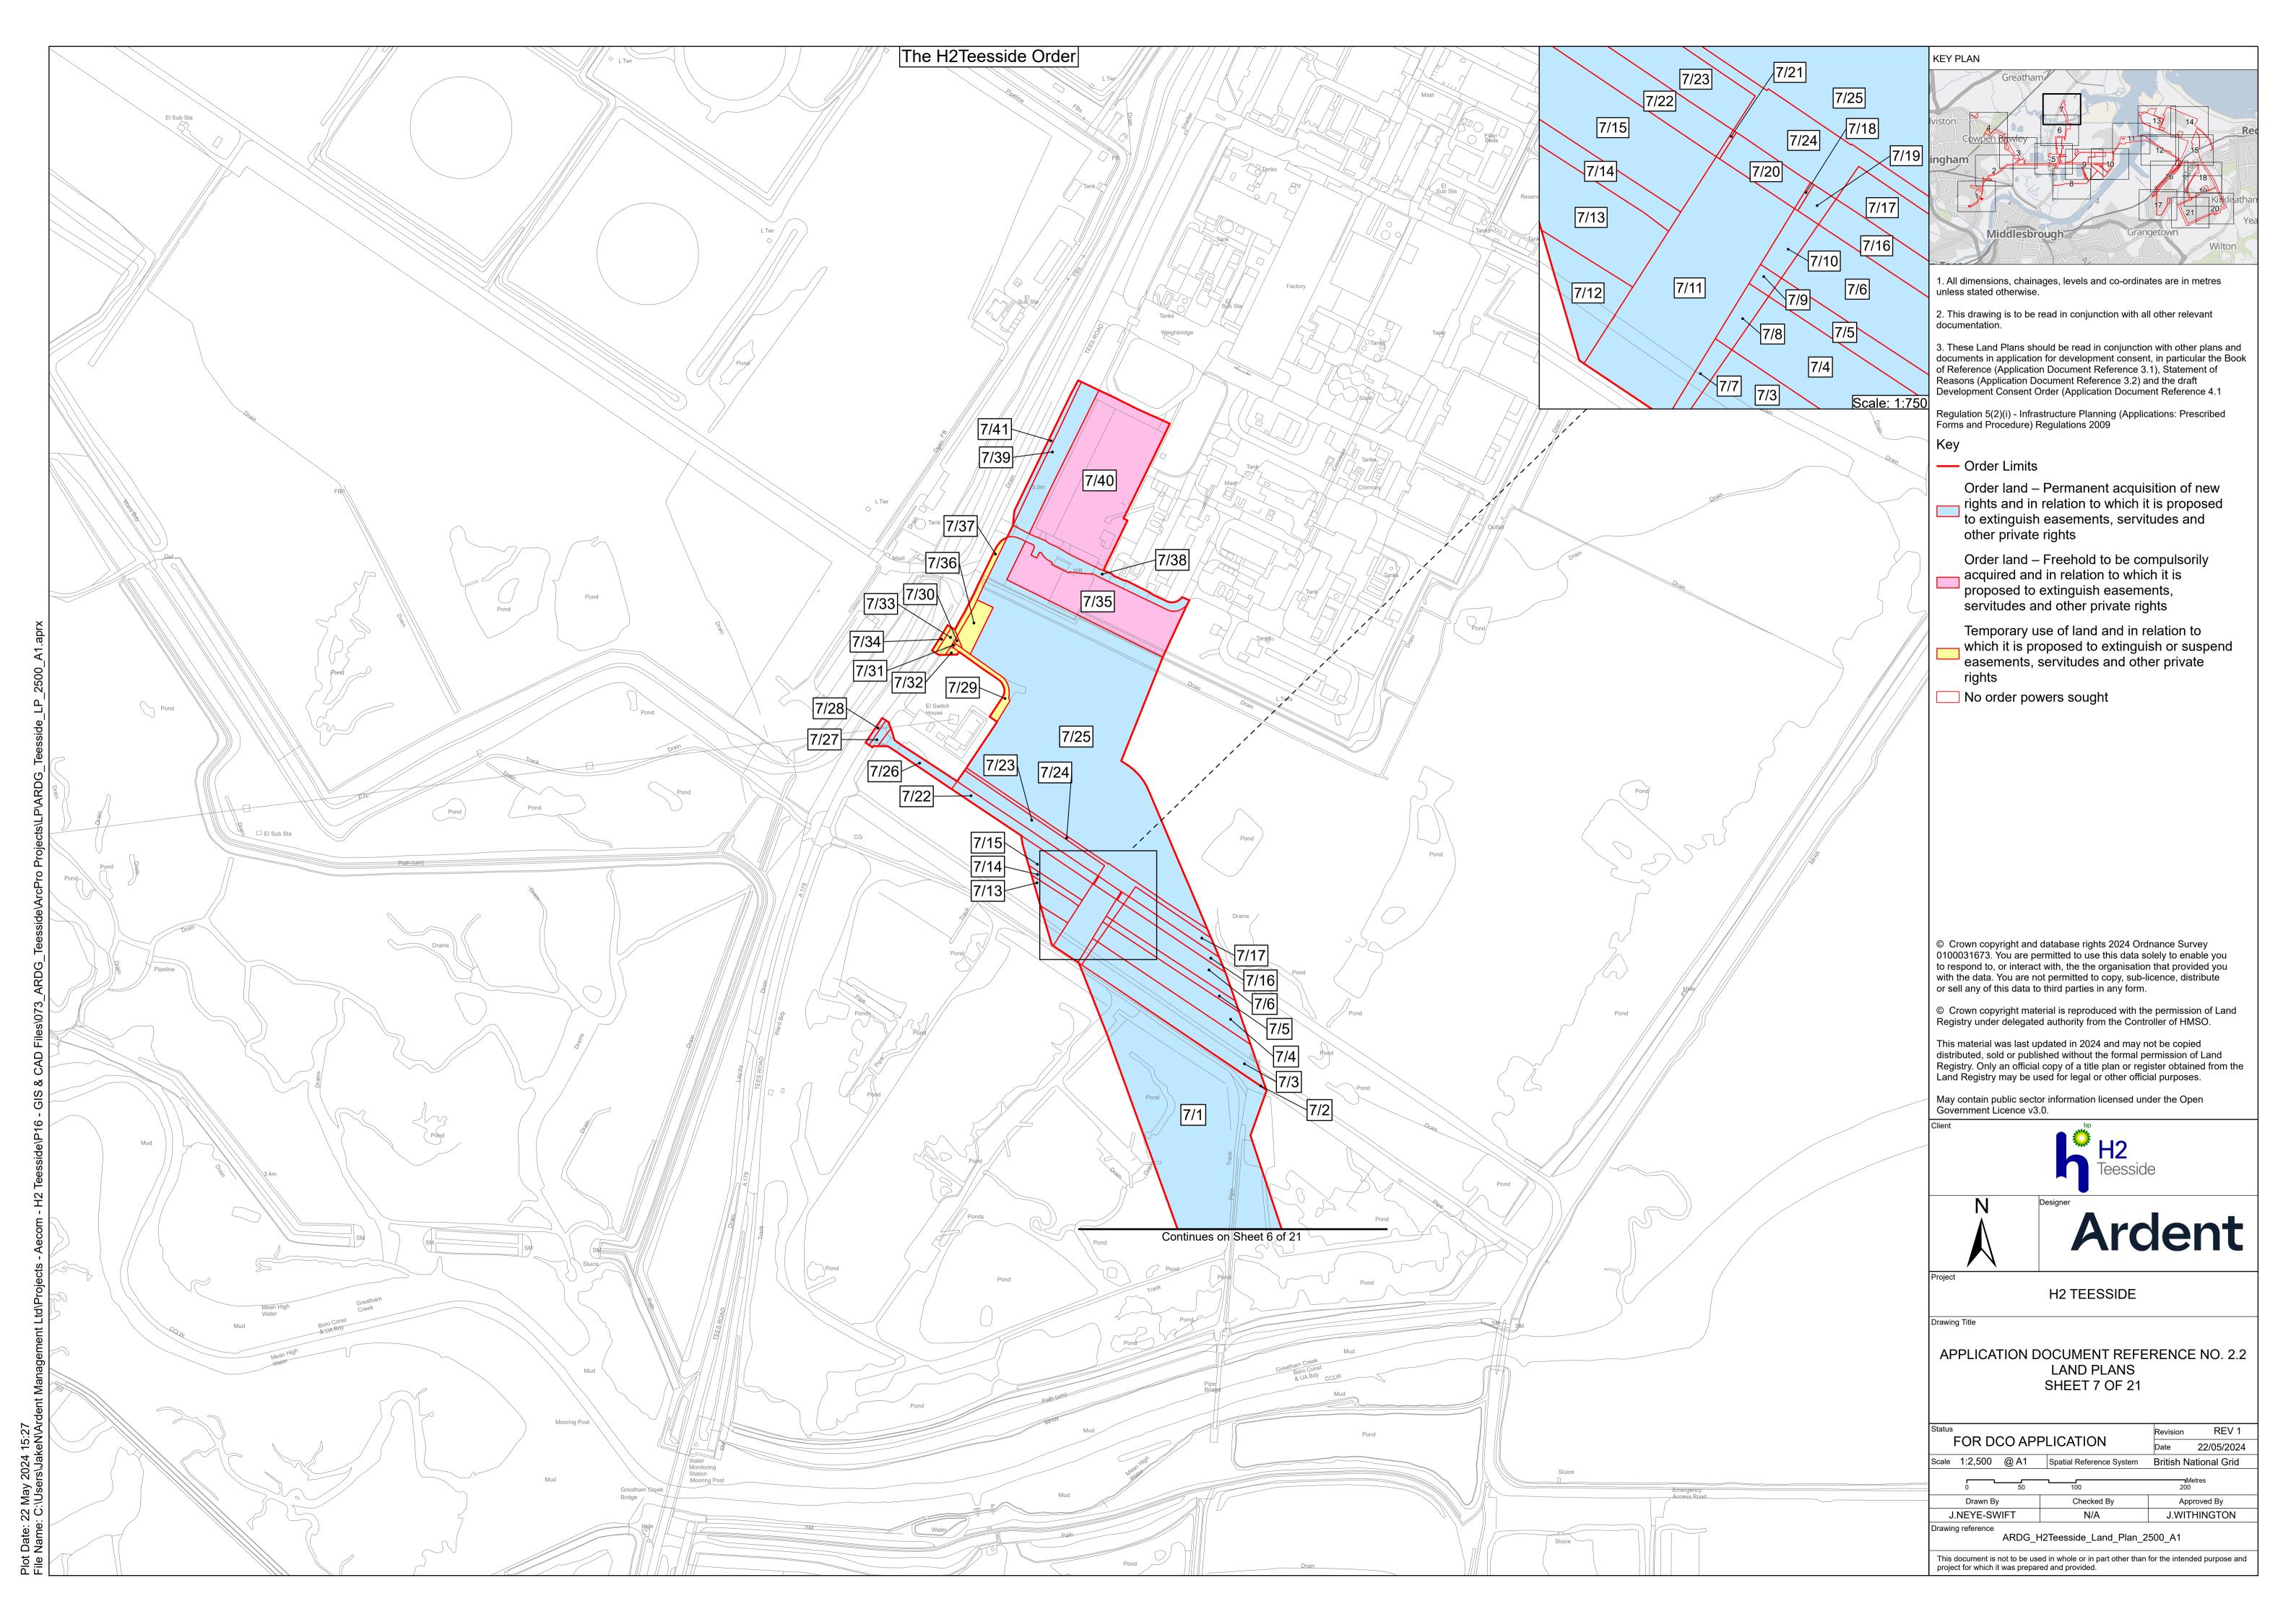

borough of Hartlepool, County Durham

Document Reference: 2.2 Land Plans

The Infrastructure Planning (Applications: Prescribed Forms and Procedure) Regulations 2009 - Regulation 5(2)(i)



**Applicant: H2 Teesside Ltd** 

Date: May 2024

## **H2** Teesside Ltd

Land Plans

Document Reference: 2.2



## **DOCUMENT HISTORY**

| DOCUMENT REF | 2.2           |                 |          |  |
|--------------|---------------|-----------------|----------|--|
| REVISION     | 1             |                 |          |  |
| AUTHOR       | JACK WITHINGT | JACK WITHINGTON |          |  |
| SIGNED       | JW            | DATE            | 23.05.24 |  |
| APPROVED BY  | ALEX CROW     | ALEX CROW       |          |  |
| SIGNED       | AC            | DATE            | 23.05.24 |  |