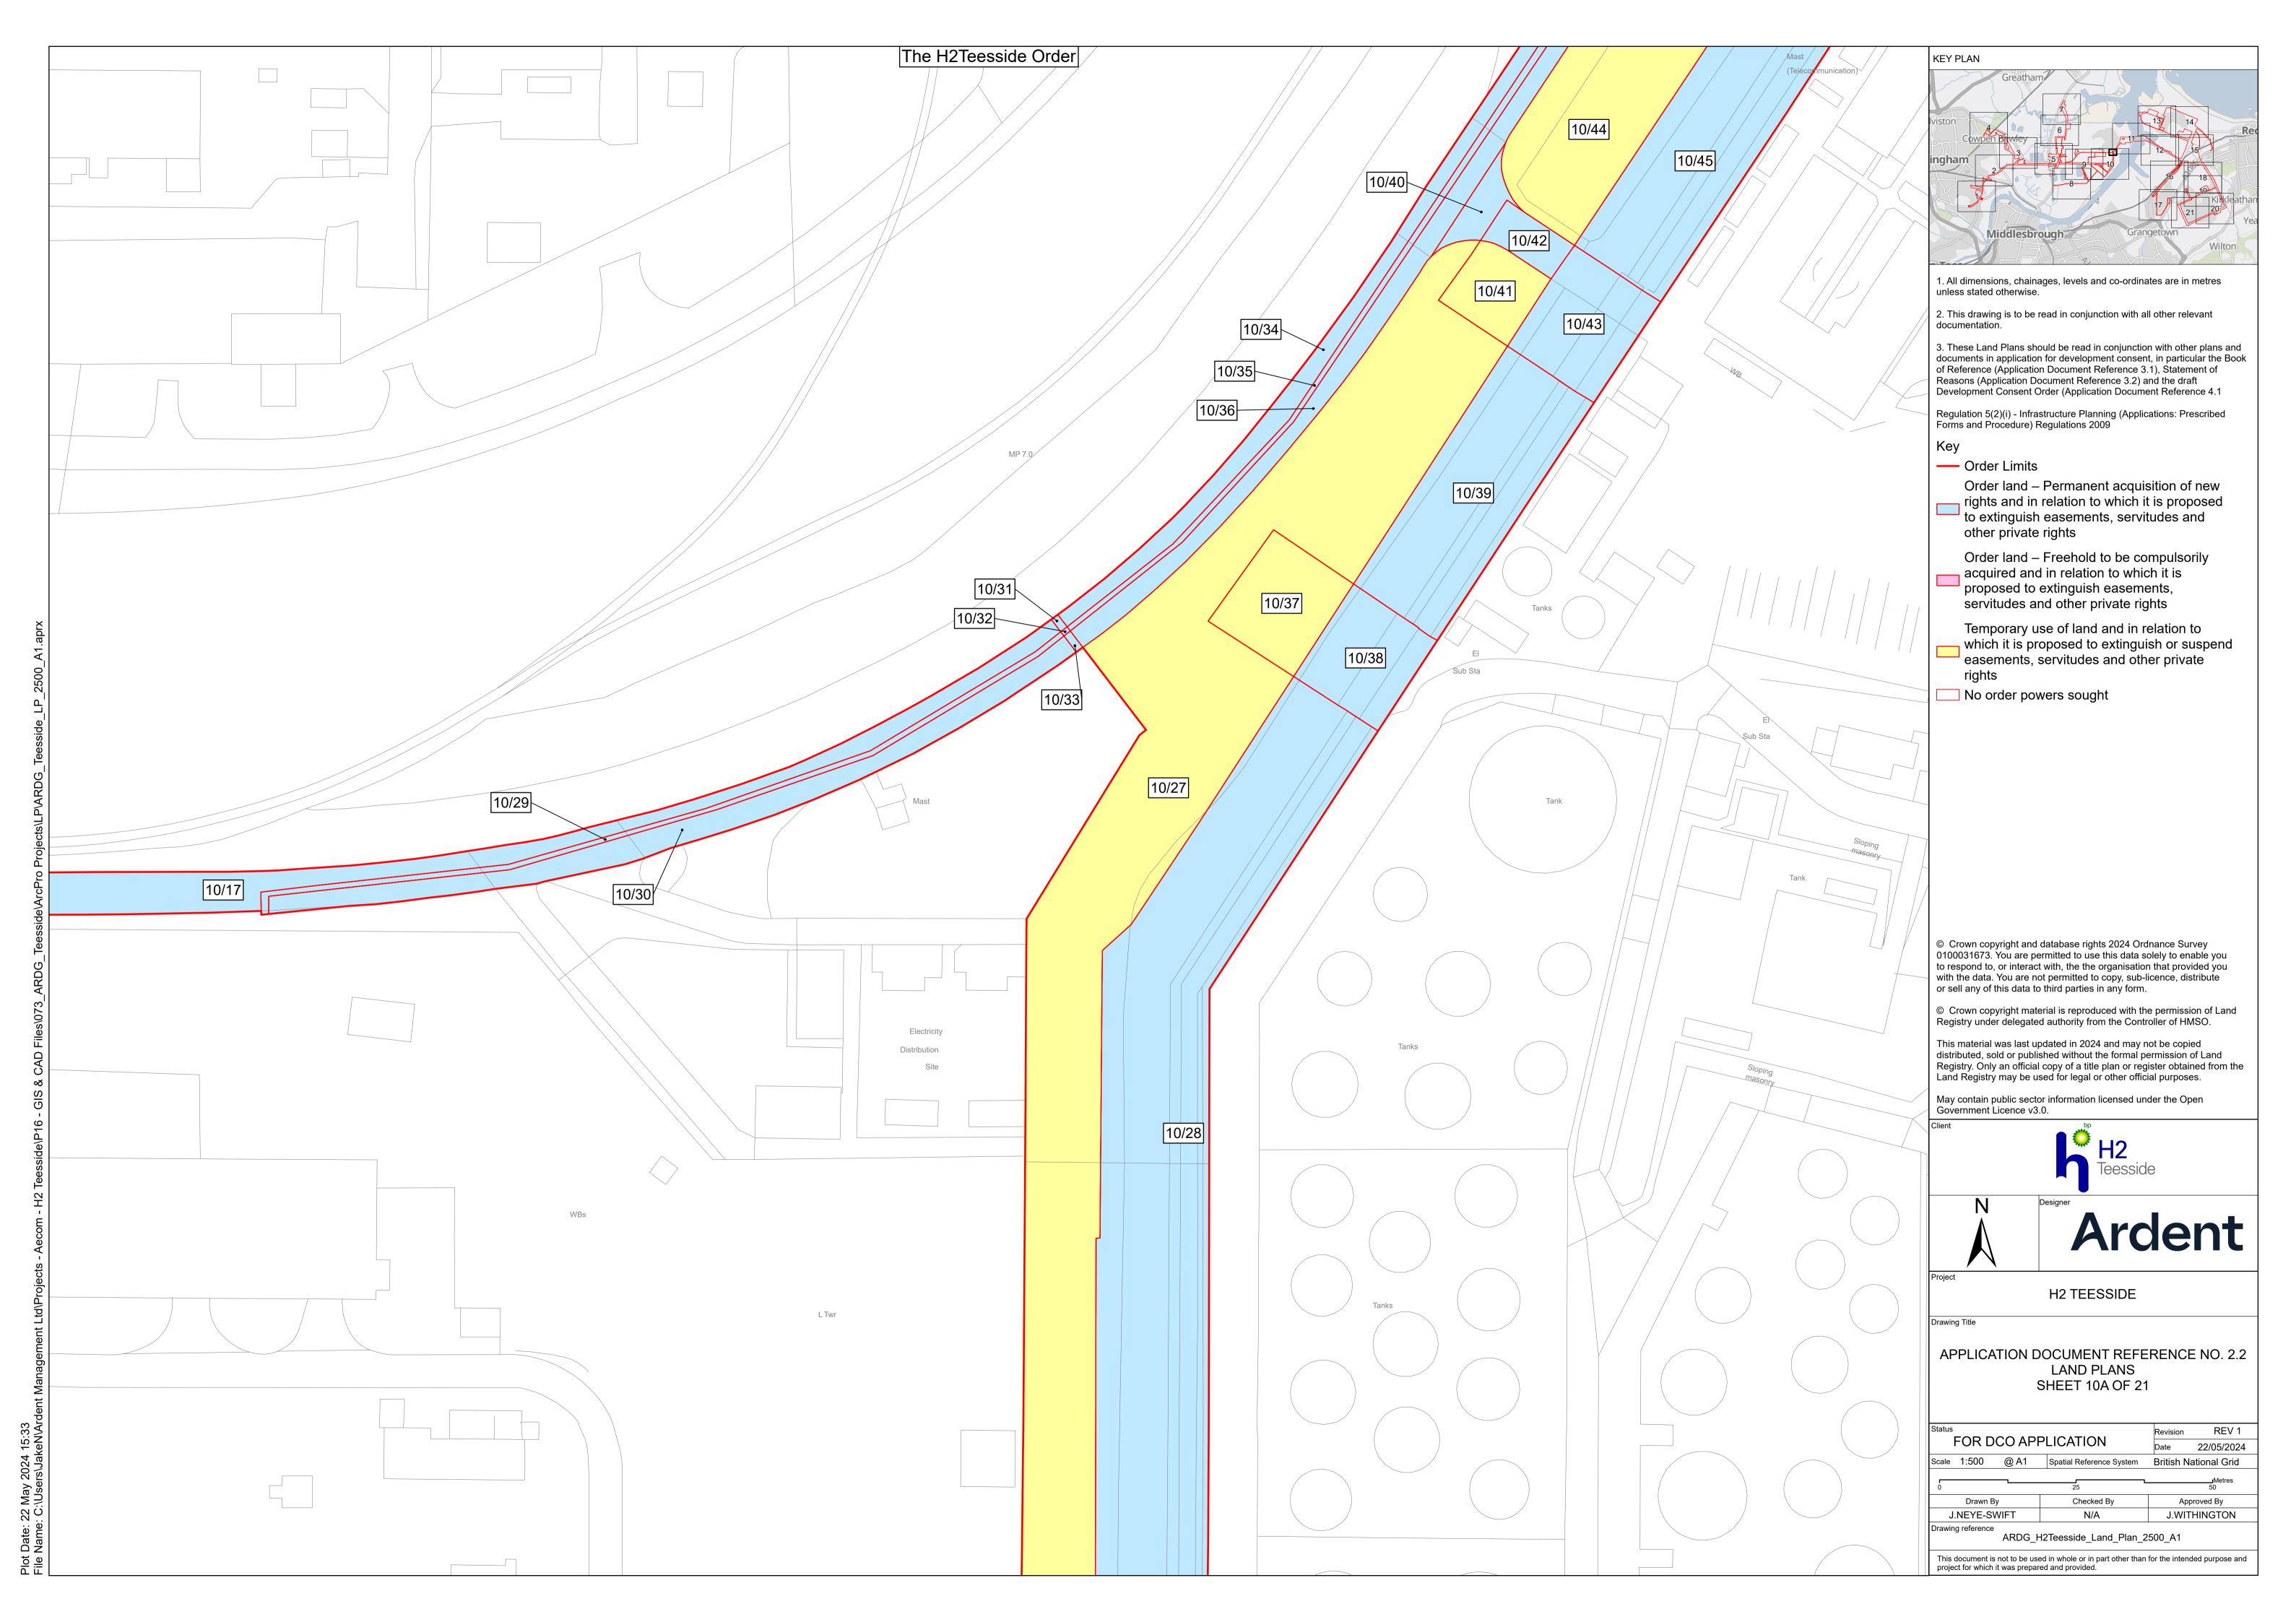

of Hartlepool, County Durham

Document Reference: 2.2 Land Plans

The Infrastructure Planning (Applications: Prescribed Forms and Procedure) Regulations 2009 - Regulation 5(2)(i)



**Applicant: H2 Teesside Ltd** 

Date: May 2024

## **H2** Teesside Ltd

Land Plans

Document Reference: 2.2



## **DOCUMENT HISTORY**

| DOCUMENT REF | 2.2           |                 |          |  |
|--------------|---------------|-----------------|----------|--|
| REVISION     | 1             |                 |          |  |
| AUTHOR       | JACK WITHINGT | JACK WITHINGTON |          |  |
| SIGNED       | JW            | DATE            | 23.05.24 |  |
| APPROVED BY  | ALEX CROW     | ALEX CROW       |          |  |
| SIGNED       | AC            | DATE            | 23.05.24 |  |