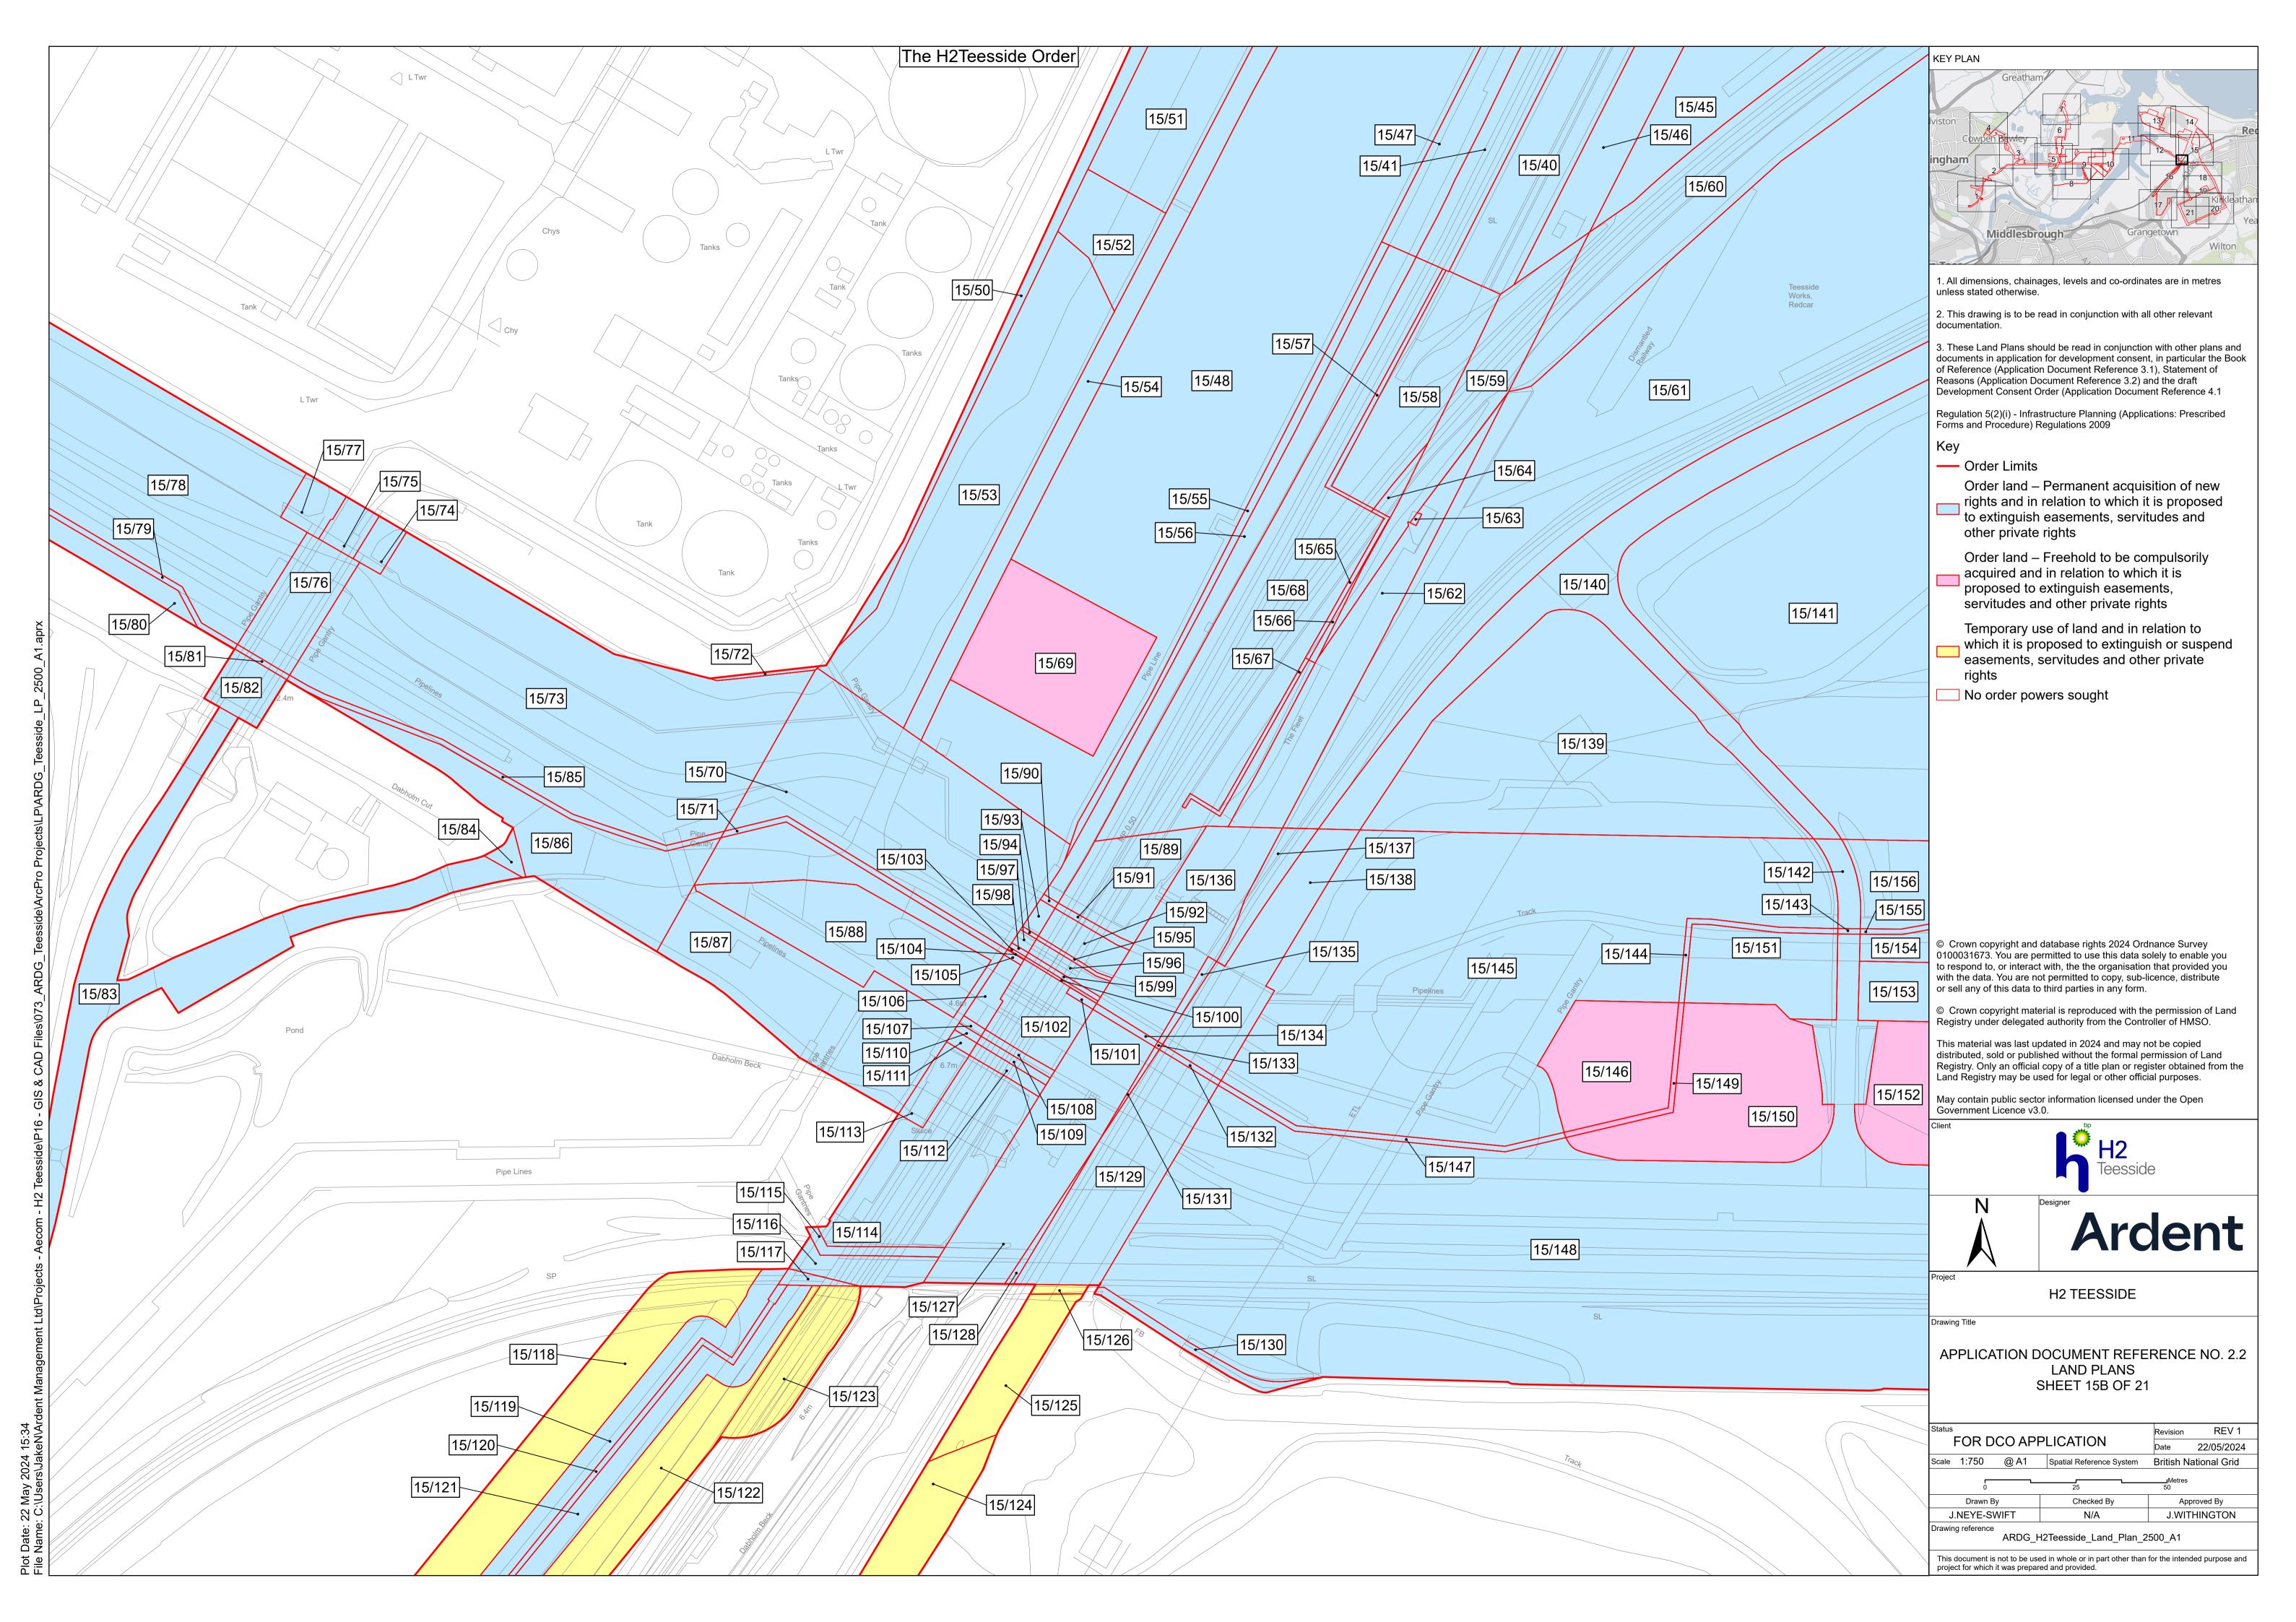

urham

Document Reference: 2.2 Land Plans

The Infrastructure Planning (Applications: Prescribed Forms and Procedure) Regulations 2009 - Regulation 5(2)(i)



**Applicant: H2 Teesside Ltd** 

Date: May 2024

## **H2** Teesside Ltd

Land Plans

Document Reference: 2.2



## **DOCUMENT HISTORY**

| DOCUMENT REF | 2.2           |                 |          |  |
|--------------|---------------|-----------------|----------|--|
| REVISION     | 1             |                 |          |  |
| AUTHOR       | JACK WITHINGT | JACK WITHINGTON |          |  |
| SIGNED       | JW            | DATE            | 23.05.24 |  |
| APPROVED BY  | ALEX CROW     | ALEX CROW       |          |  |
| SIGNED       | AC            | DATE            | 23.05.24 |  |