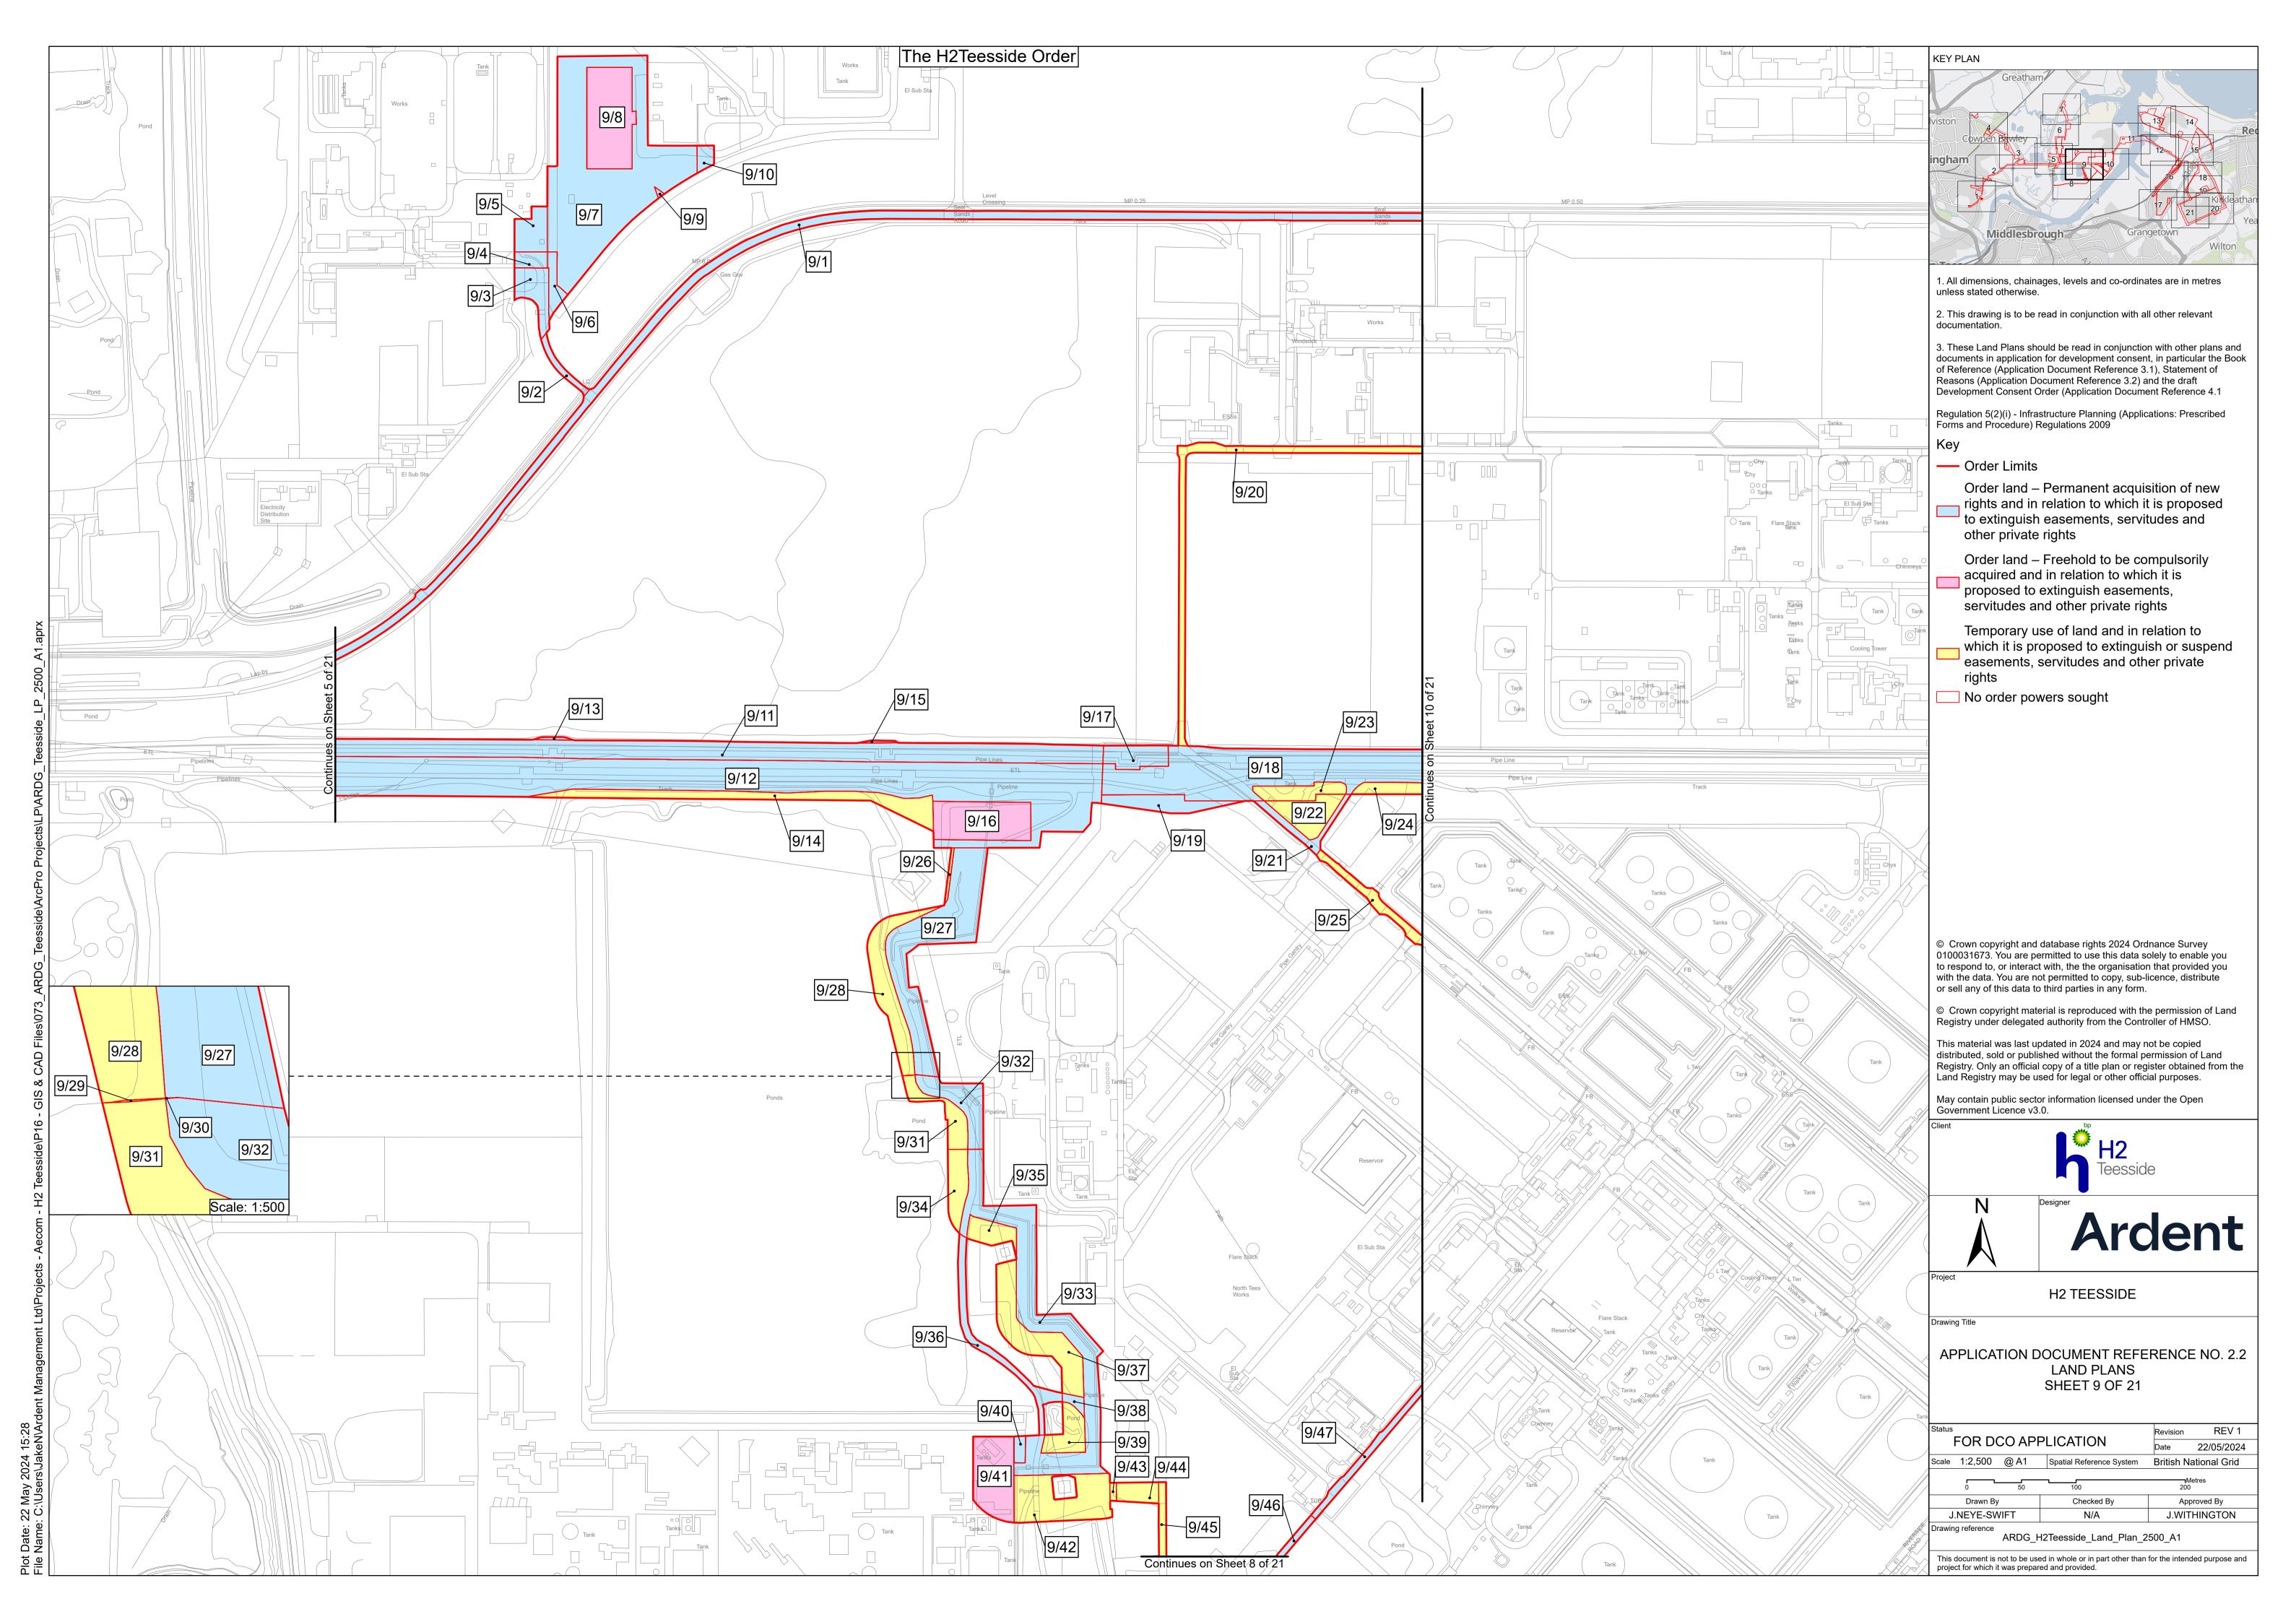

ough of Hartlepool, County Durham

Document Reference: 2.2 Land Plans

The Infrastructure Planning (Applications: Prescribed Forms and Procedure) Regulations 2009 - Regulation 5(2)(i)



**Applicant: H2 Teesside Ltd** 

Date: May 2024

## **H2** Teesside Ltd

Land Plans

Document Reference: 2.2



## **DOCUMENT HISTORY**

| DOCUMENT REF | 2.2           |                 |          |  |
|--------------|---------------|-----------------|----------|--|
| REVISION     | 1             |                 |          |  |
| AUTHOR       | JACK WITHINGT | JACK WITHINGTON |          |  |
| SIGNED       | JW            | DATE            | 23.05.24 |  |
| APPROVED BY  | ALEX CROW     | ALEX CROW       |          |  |
| SIGNED       | AC            | DATE            | 23.05.24 |  |