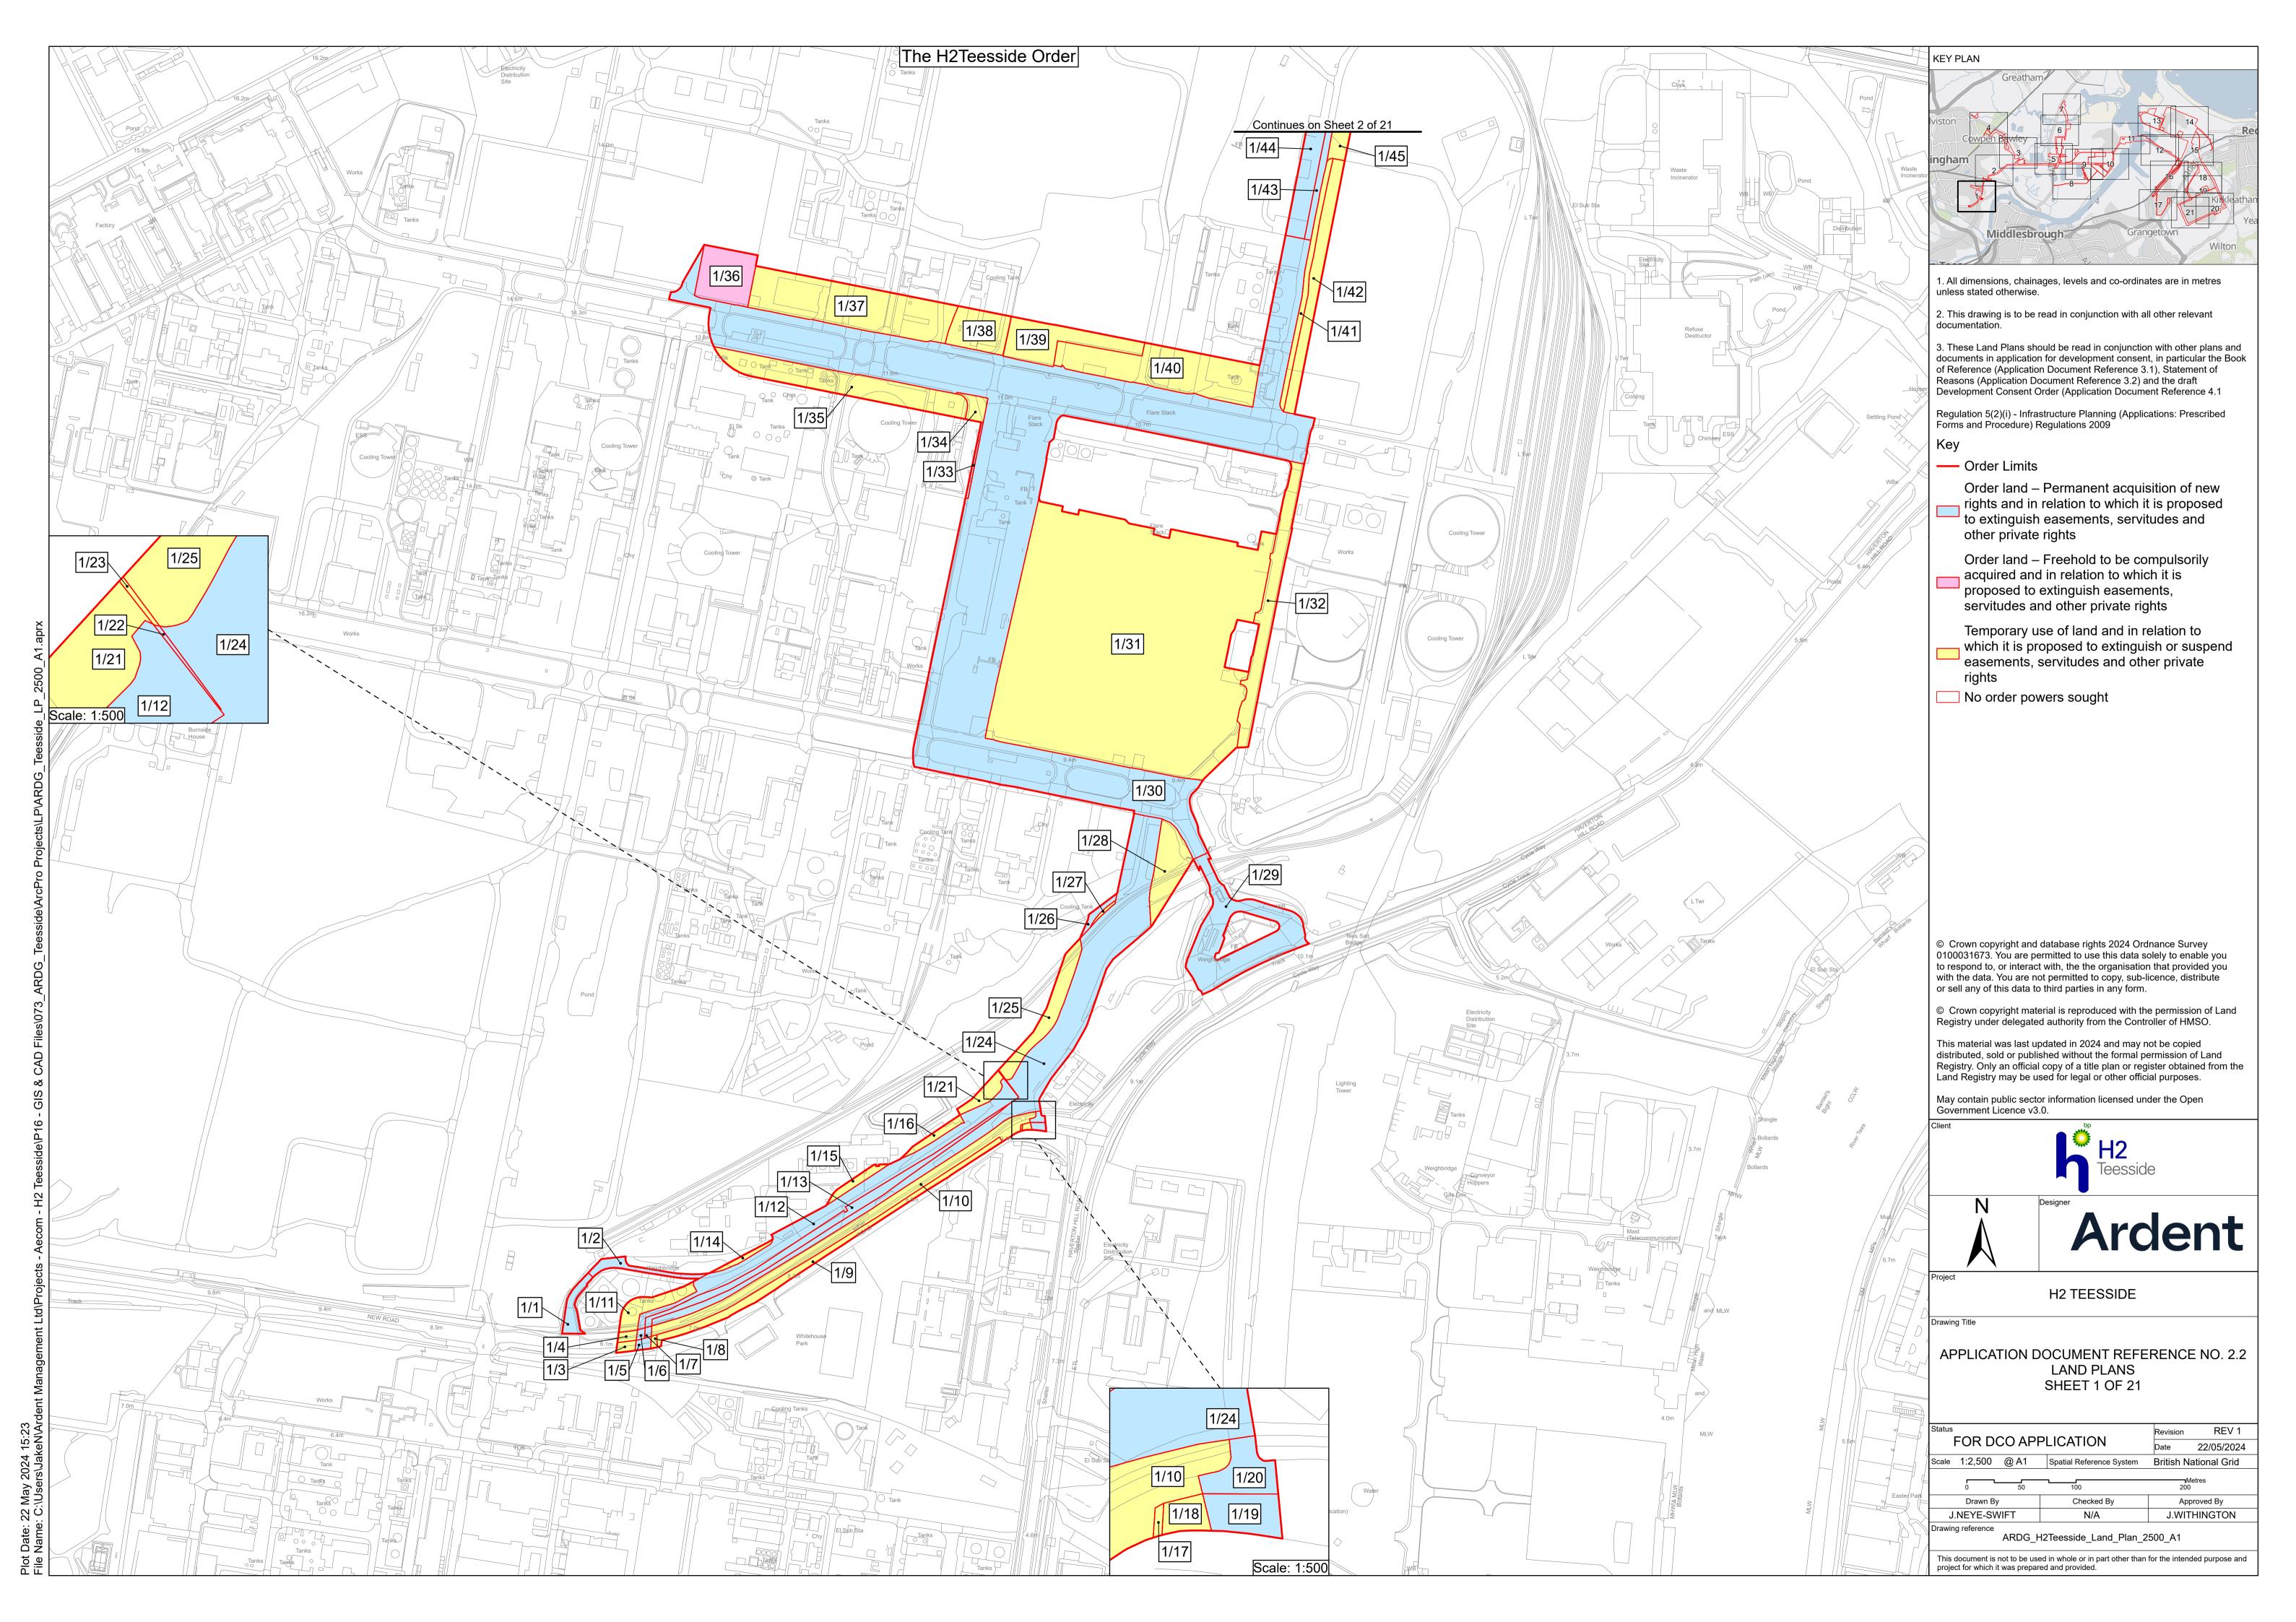

and within the borough of Hartlepool, County Durham

Document Reference: 2.2 Land Plans

The Infrastructure Planning (Applications: Prescribed Forms and Procedure) Regulations 2009 - Regulation 5(2)(i)



**Applicant: H2 Teesside Ltd** 

Date: May 2024

## **H2** Teesside Ltd

Land Plans

Document Reference: 2.2



## **DOCUMENT HISTORY**

| DOCUMENT REF | 2.2           |                 |          |  |
|--------------|---------------|-----------------|----------|--|
| REVISION     | 1             |                 |          |  |
| AUTHOR       | JACK WITHINGT | JACK WITHINGTON |          |  |
| SIGNED       | JW            | DATE            | 23.05.24 |  |
| APPROVED BY  | ALEX CROW     | ALEX CROW       |          |  |
| SIGNED       | AC            | DATE            | 23.05.24 |  |