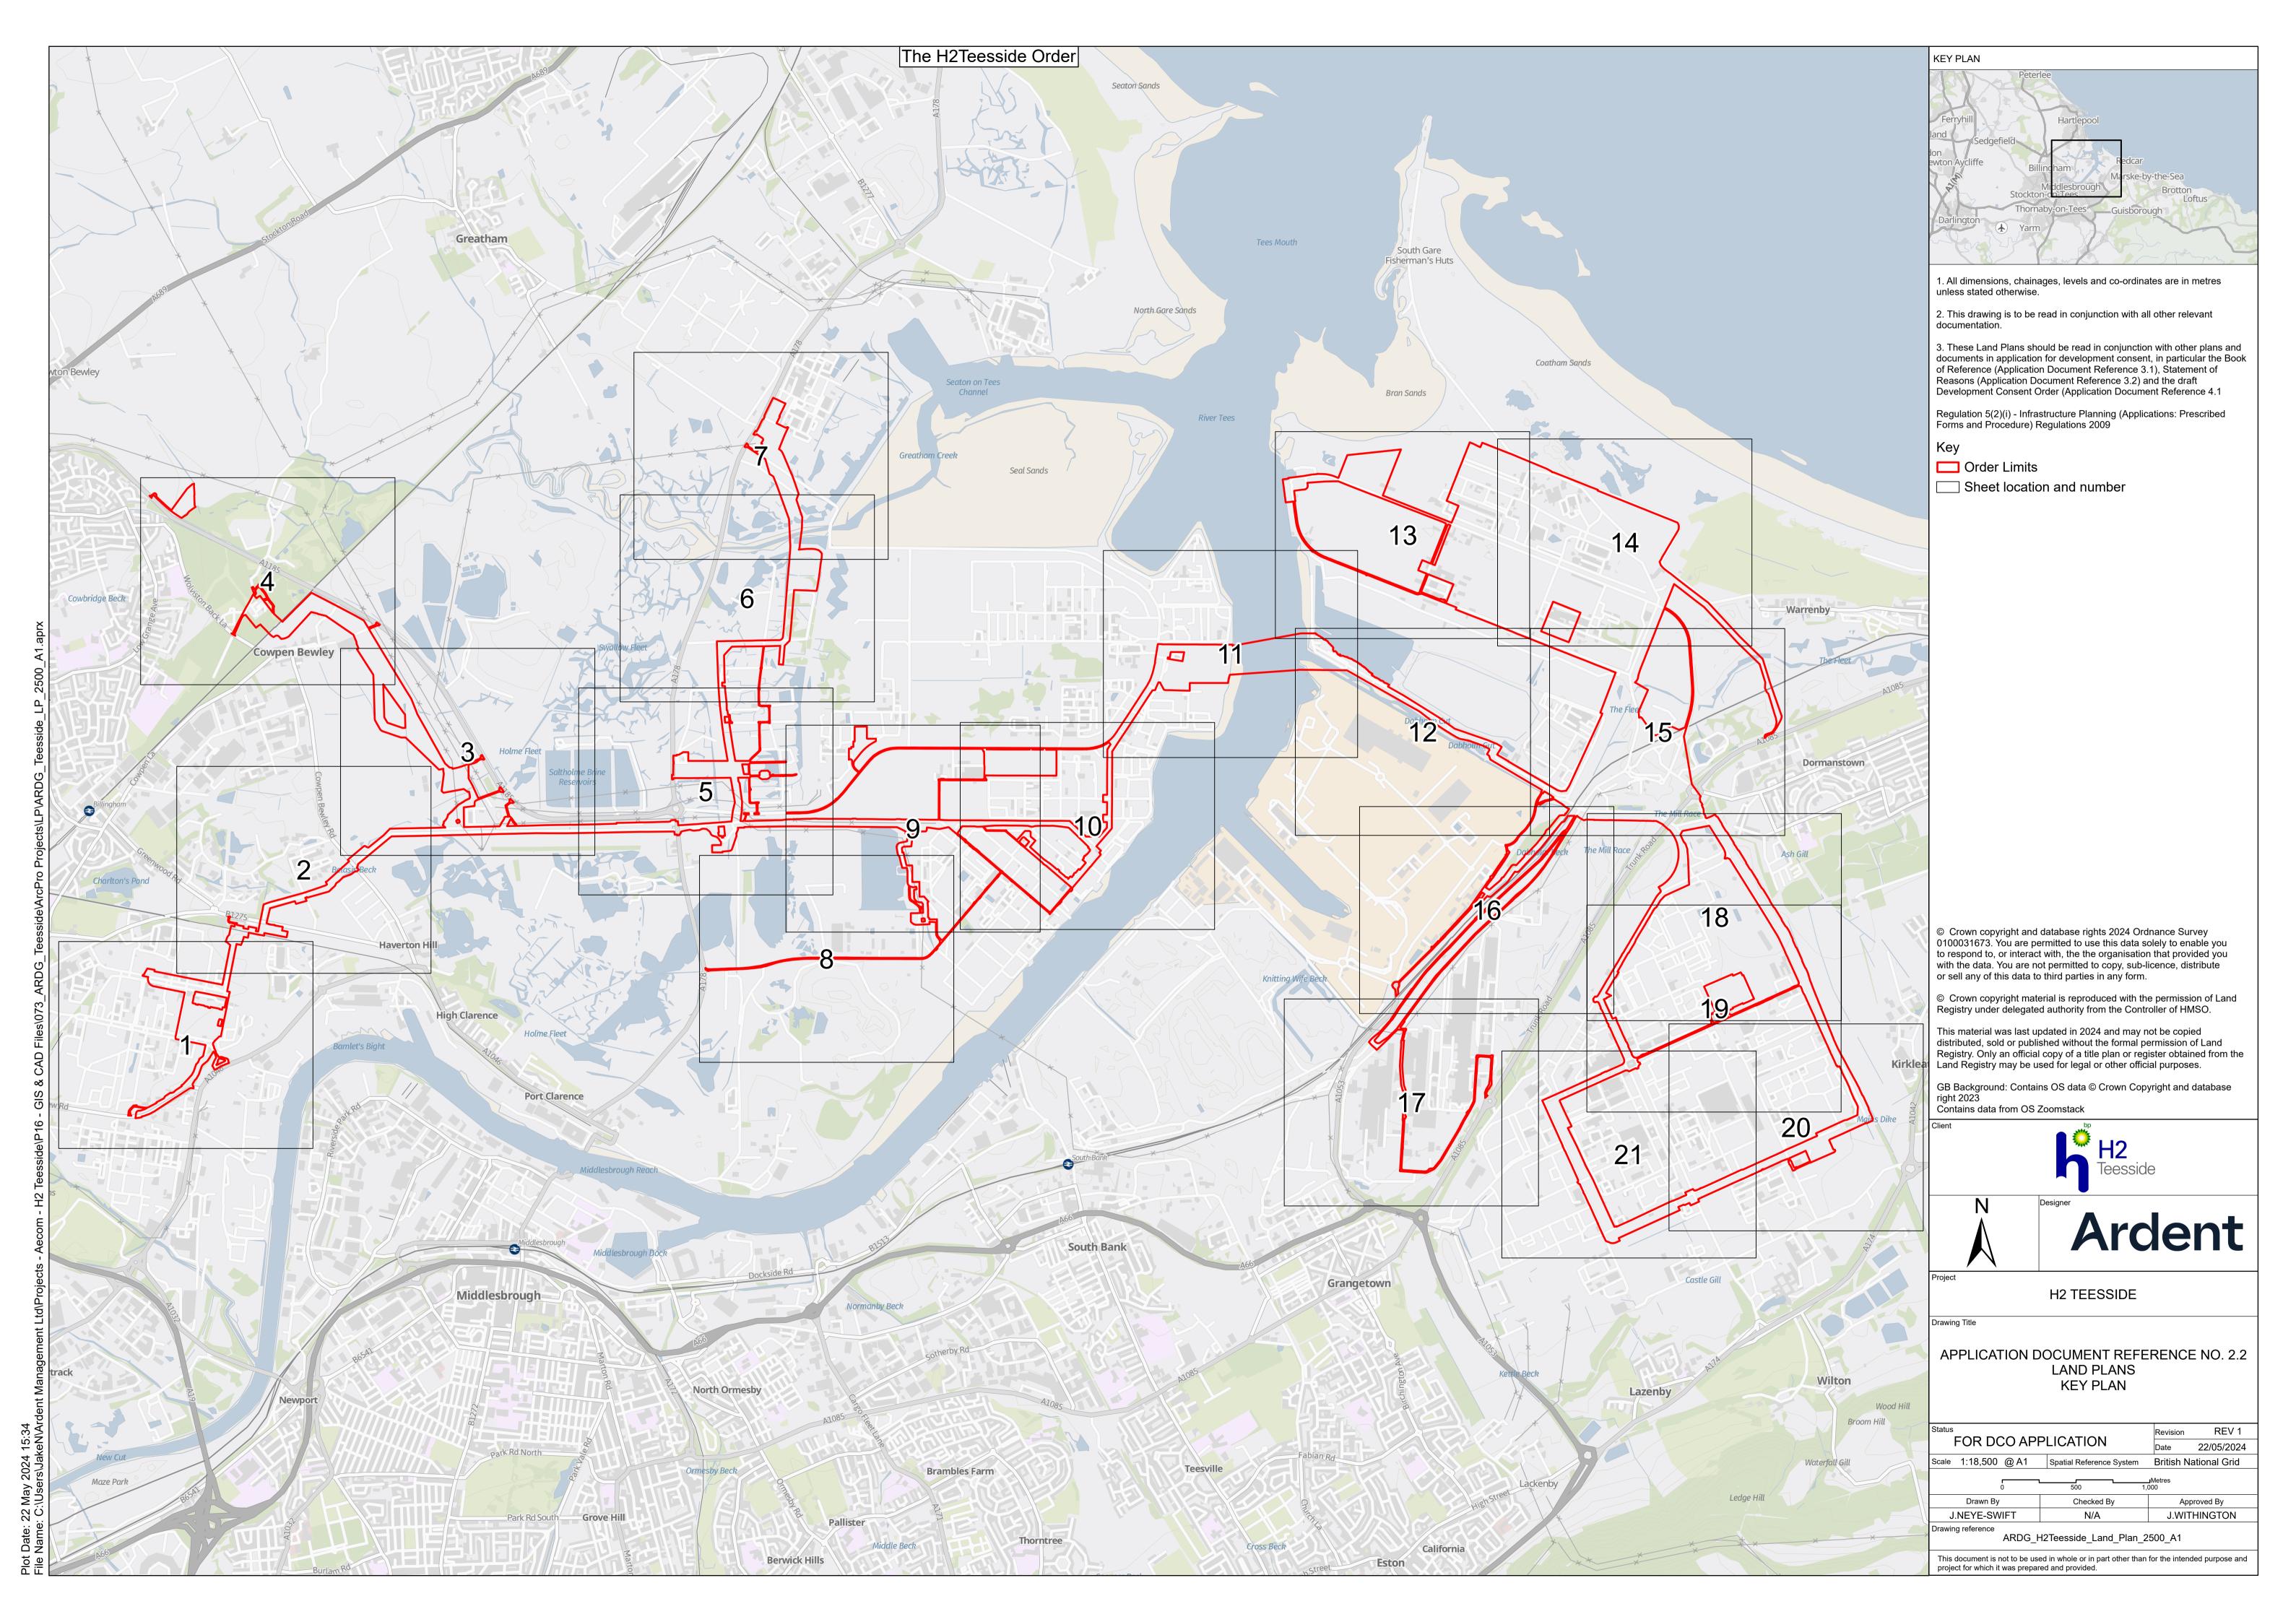

e and within the borough of Hartlepool, County Durham

Document Reference: 2.2 Land Plans

The Infrastructure Planning (Applications: Prescribed Forms and Procedure) Regulations 2009 - Regulation 5(2)(i)



**Applicant: H2 Teesside Ltd** 

Date: May 2024

## **H2** Teesside Ltd

Land Plans

Document Reference: 2.2



## **DOCUMENT HISTORY**

| DOCUMENT REF | 2.2           |                 |          |  |
|--------------|---------------|-----------------|----------|--|
| REVISION     | 1             |                 |          |  |
| AUTHOR       | JACK WITHINGT | JACK WITHINGTON |          |  |
| SIGNED       | JW            | DATE            | 23.05.24 |  |
| APPROVED BY  | ALEX CROW     | ALEX CROW       |          |  |
| SIGNED       | AC            | DATE            | 23.05.24 |  |