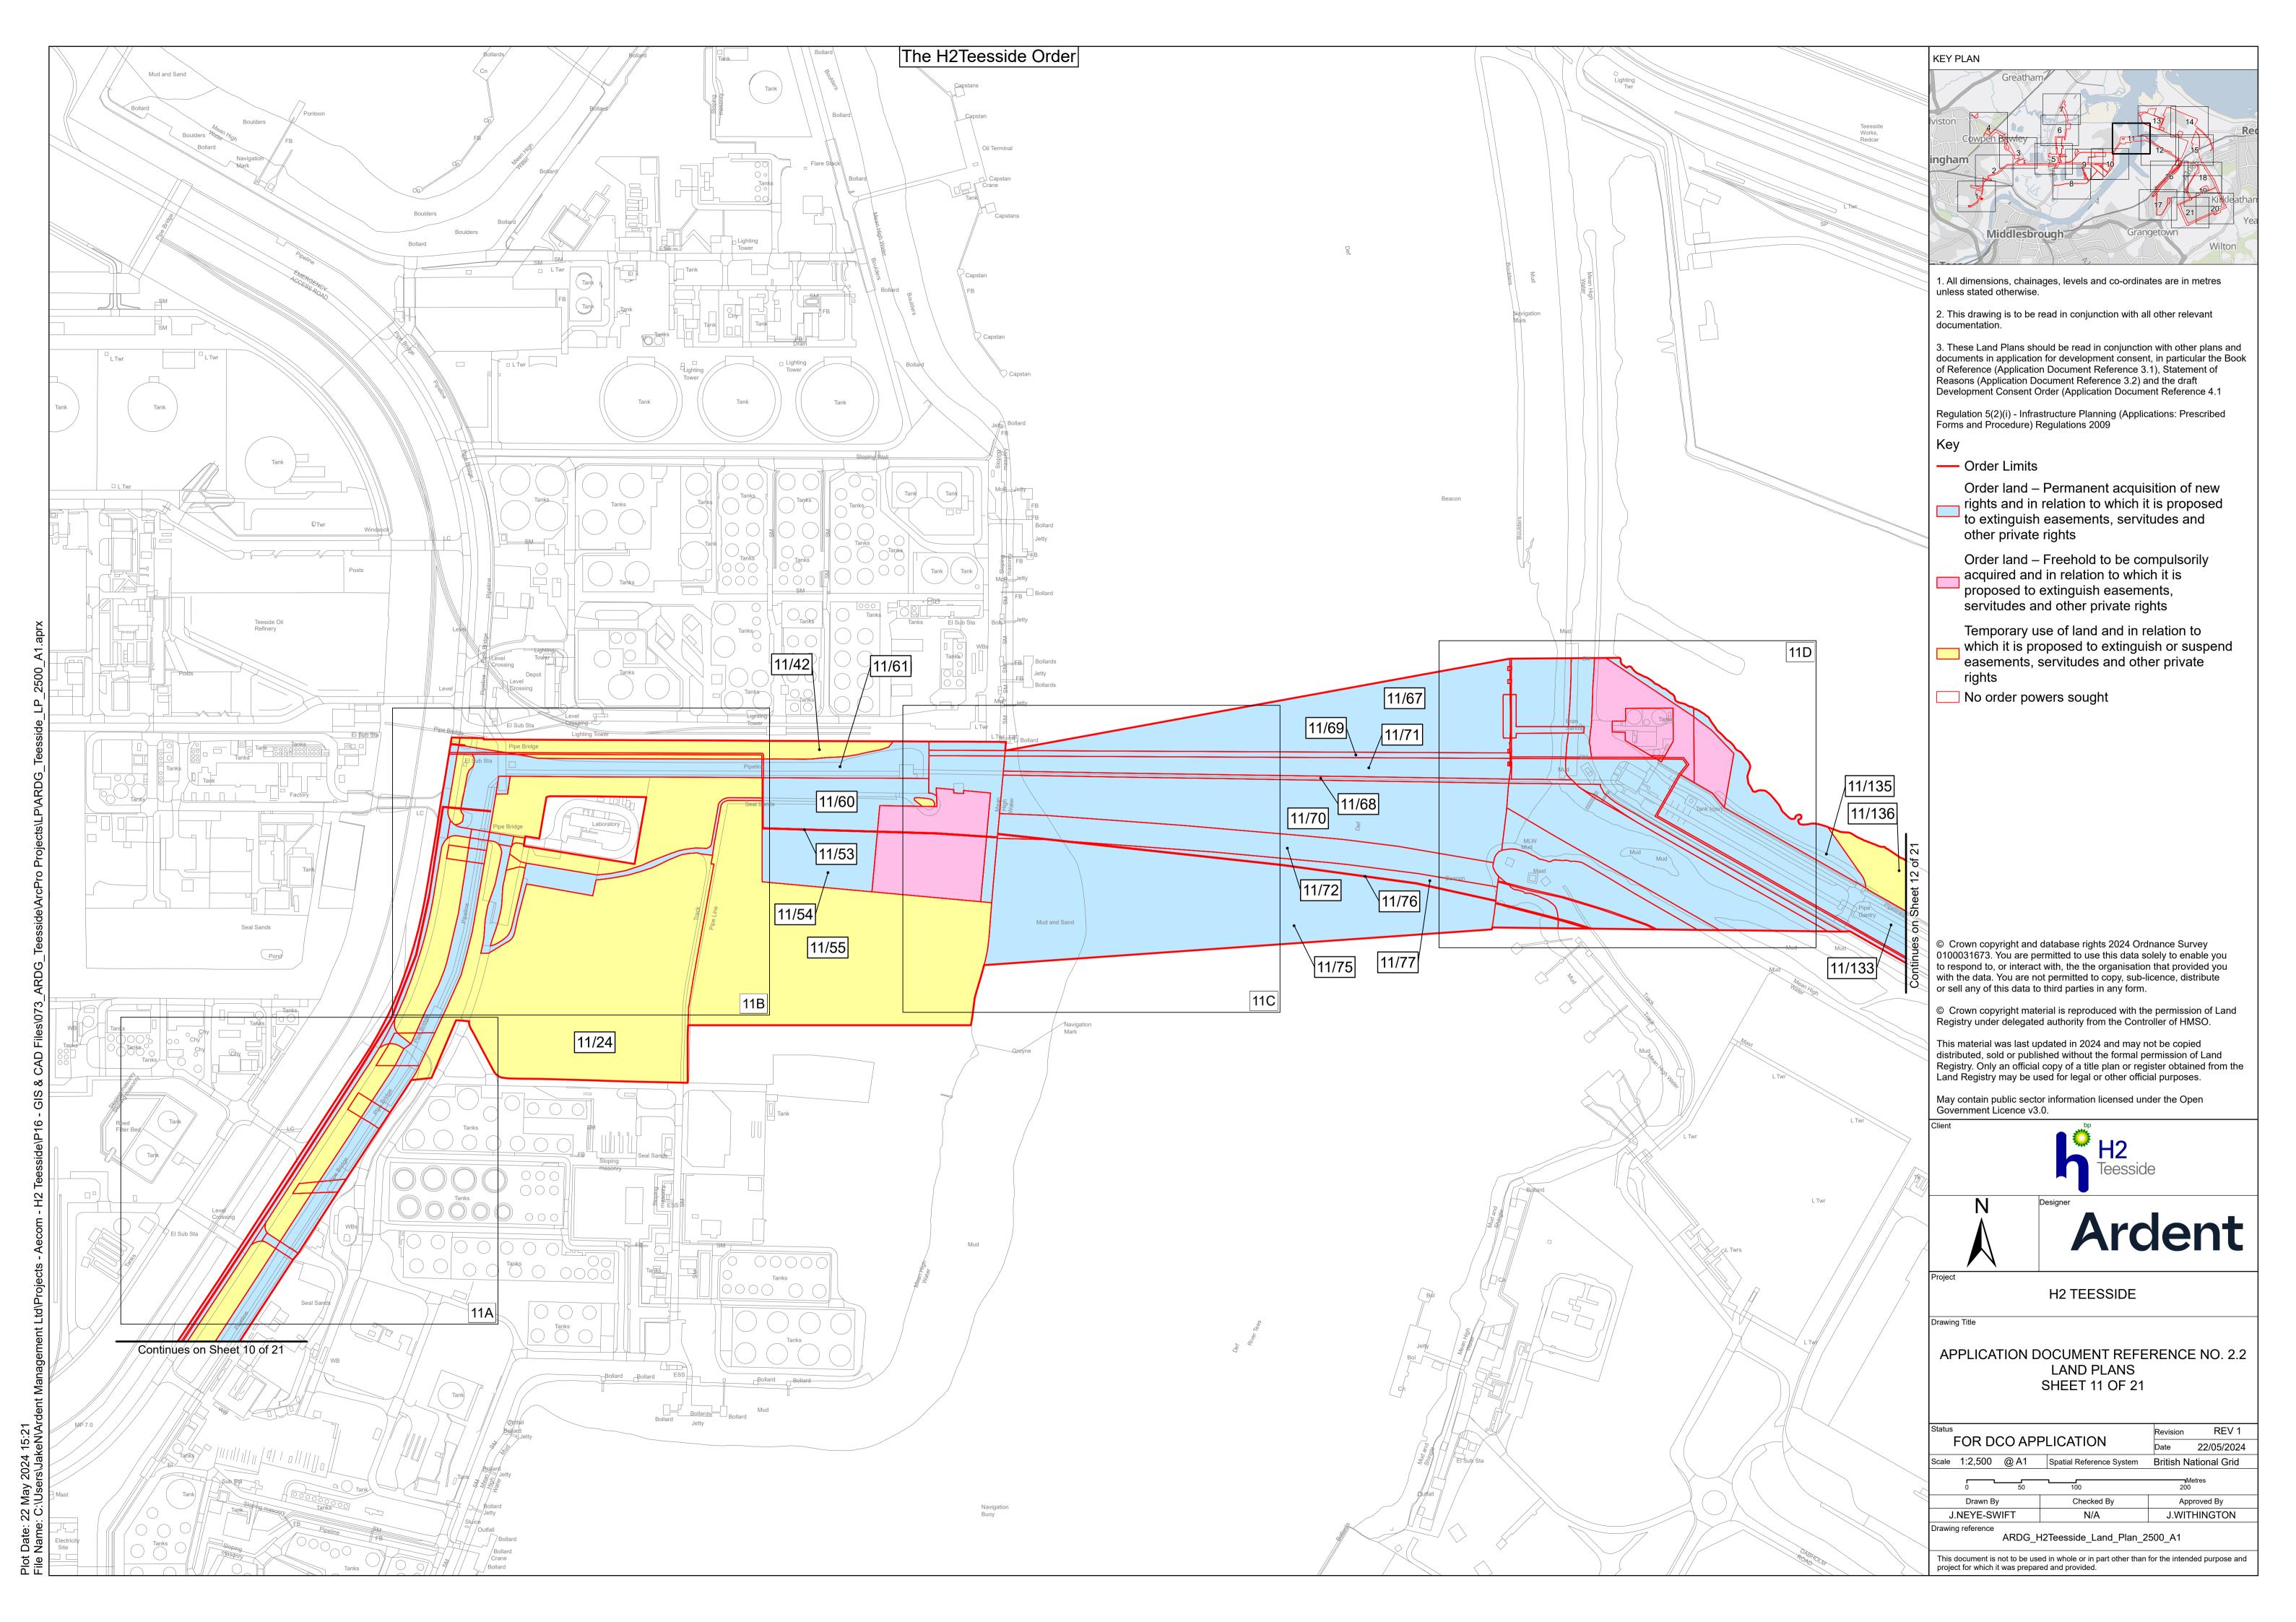

f Hartlepool, County Durham

Document Reference: 2.2 Land Plans

The Infrastructure Planning (Applications: Prescribed Forms and Procedure) Regulations 2009 - Regulation 5(2)(i)



**Applicant: H2 Teesside Ltd** 

Date: May 2024

## **H2** Teesside Ltd

Land Plans

Document Reference: 2.2



## **DOCUMENT HISTORY**

| DOCUMENT REF | 2.2           |                 |          |  |
|--------------|---------------|-----------------|----------|--|
| REVISION     | 1             |                 |          |  |
| AUTHOR       | JACK WITHINGT | JACK WITHINGTON |          |  |
| SIGNED       | JW            | DATE            | 23.05.24 |  |
| APPROVED BY  | ALEX CROW     | ALEX CROW       |          |  |
| SIGNED       | AC            | DATE            | 23.05.24 |  |