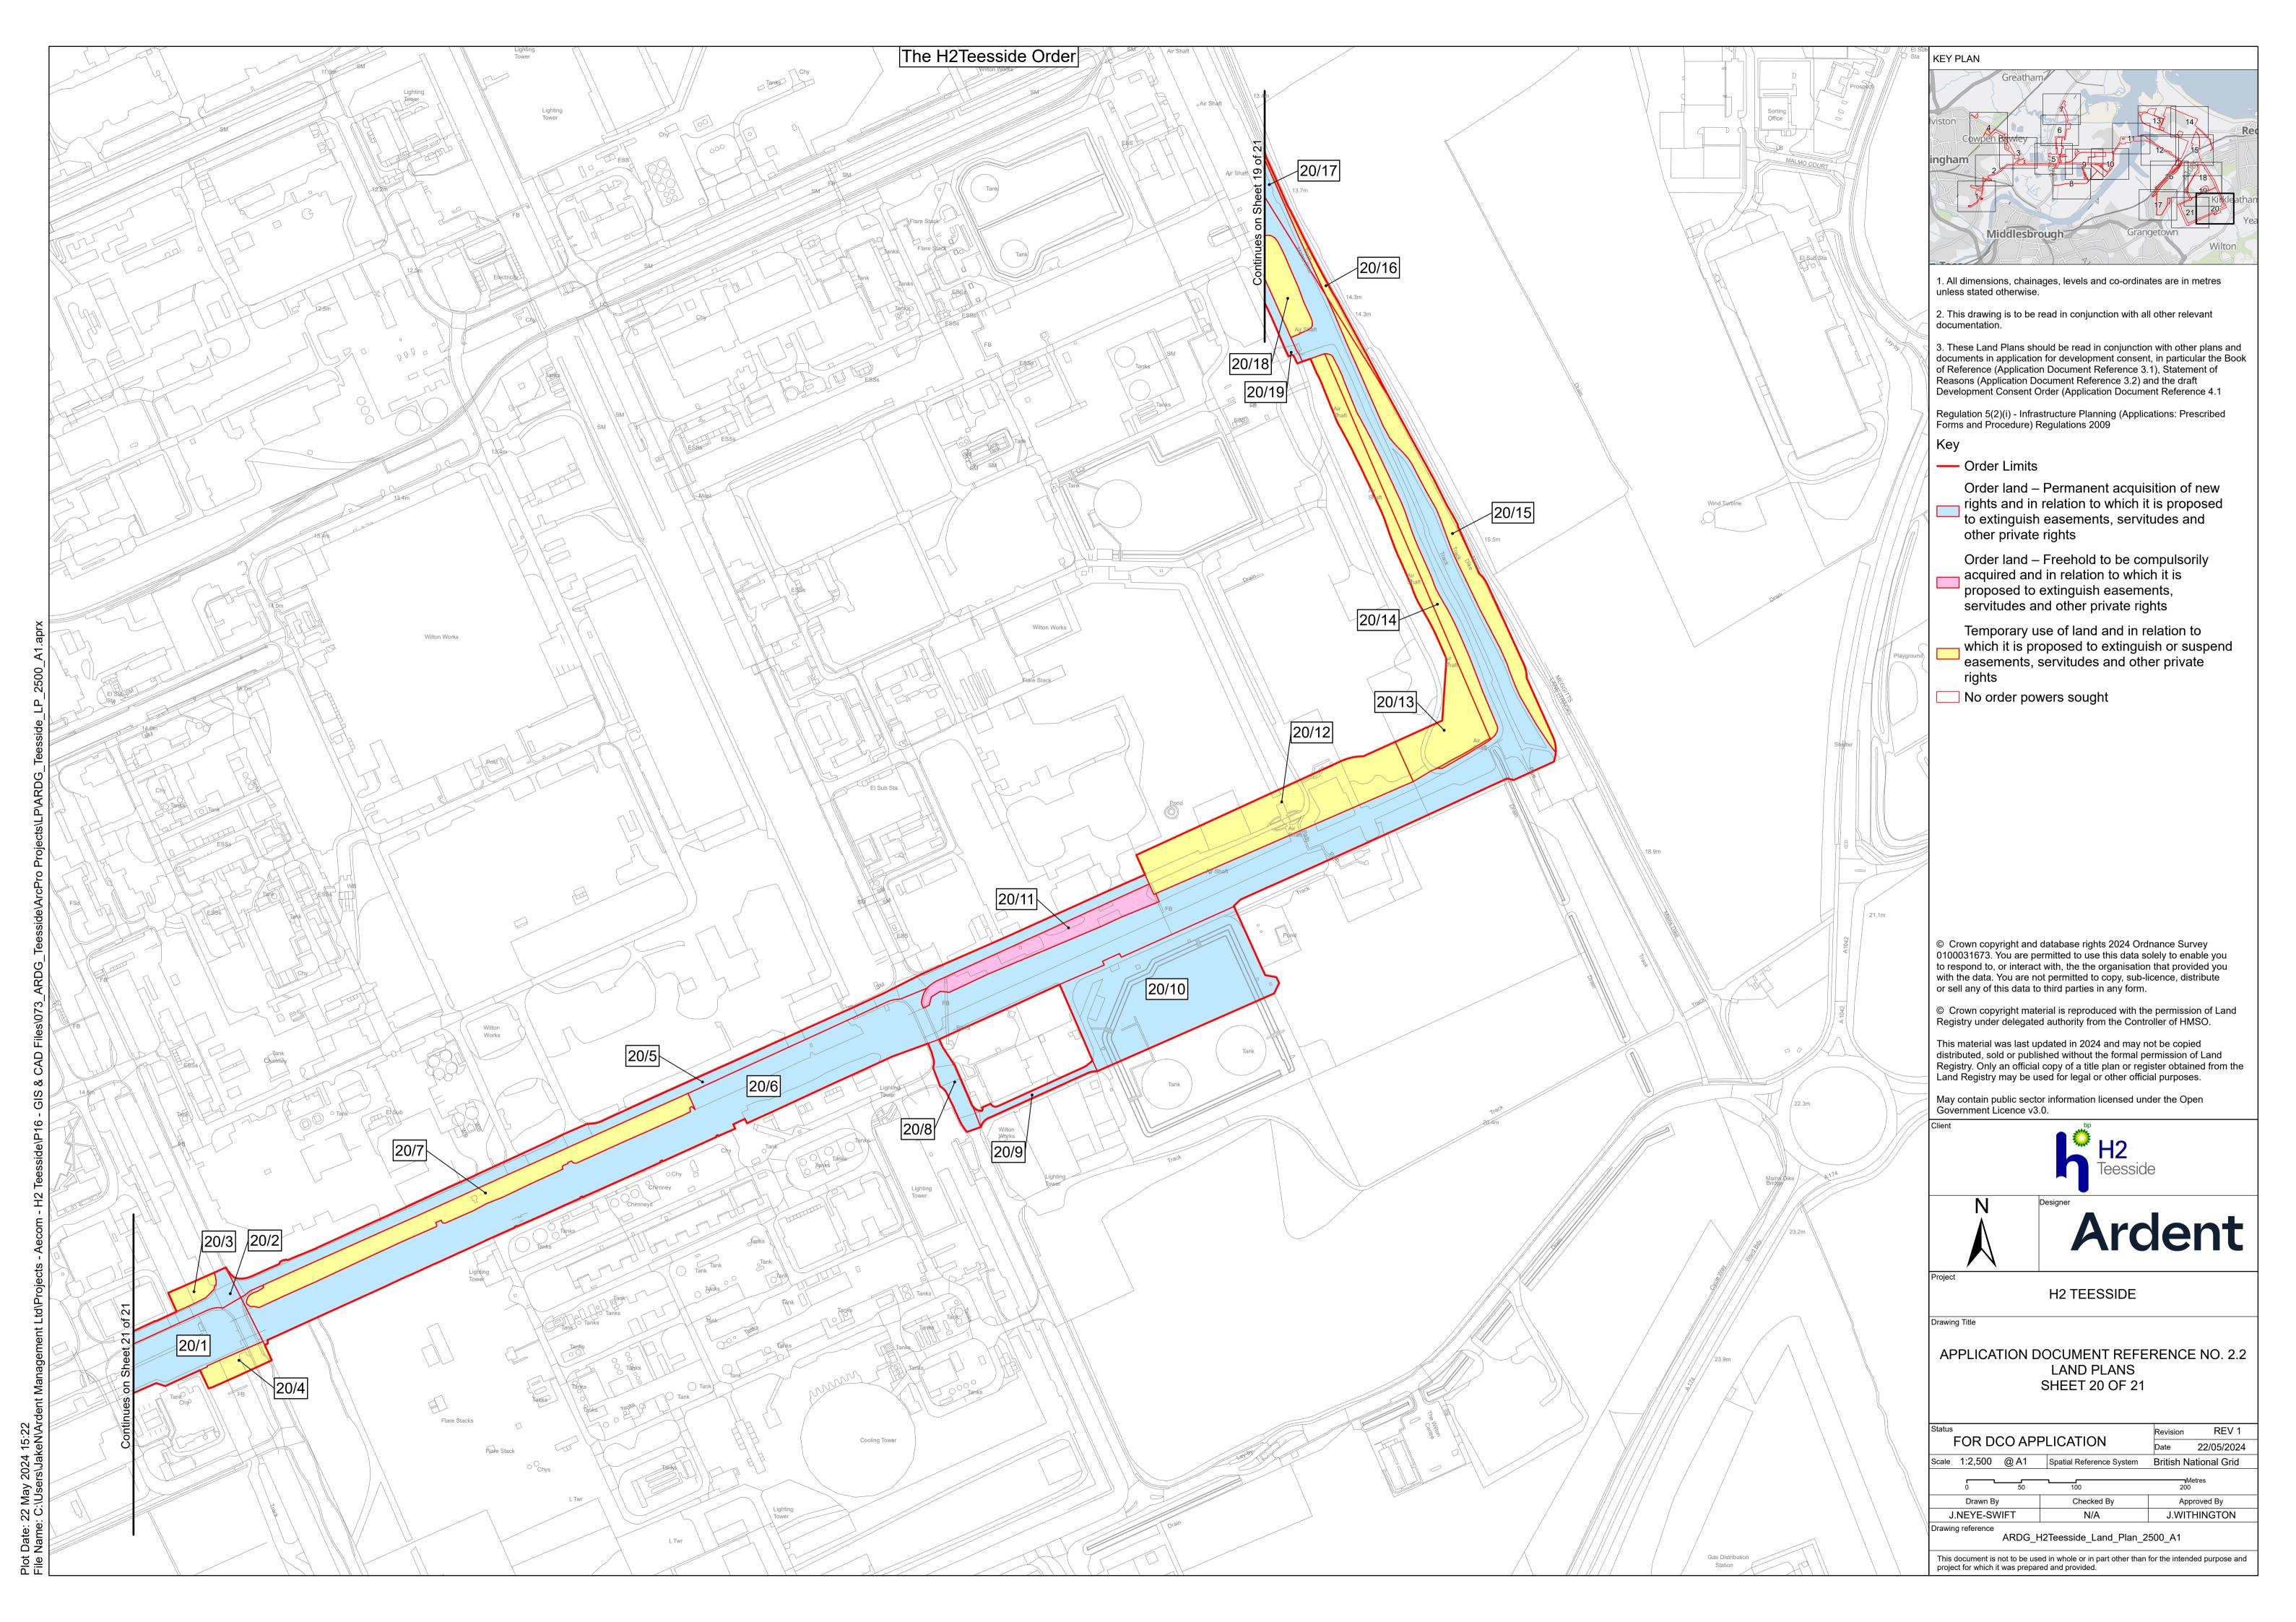

ent Reference: 2.2 Land Plans

The Infrastructure Planning (Applications: Prescribed Forms and Procedure) Regulations 2009 - Regulation 5(2)(i)



**Applicant: H2 Teesside Ltd** 

Date: May 2024

## **H2** Teesside Ltd

Land Plans

Document Reference: 2.2



## **DOCUMENT HISTORY**

| DOCUMENT REF | 2.2           |                 |          |  |
|--------------|---------------|-----------------|----------|--|
| REVISION     | 1             |                 |          |  |
| AUTHOR       | JACK WITHINGT | JACK WITHINGTON |          |  |
| SIGNED       | JW            | DATE            | 23.05.24 |  |
| APPROVED BY  | ALEX CROW     | ALEX CROW       |          |  |
| SIGNED       | AC            | DATE            | 23.05.24 |  |