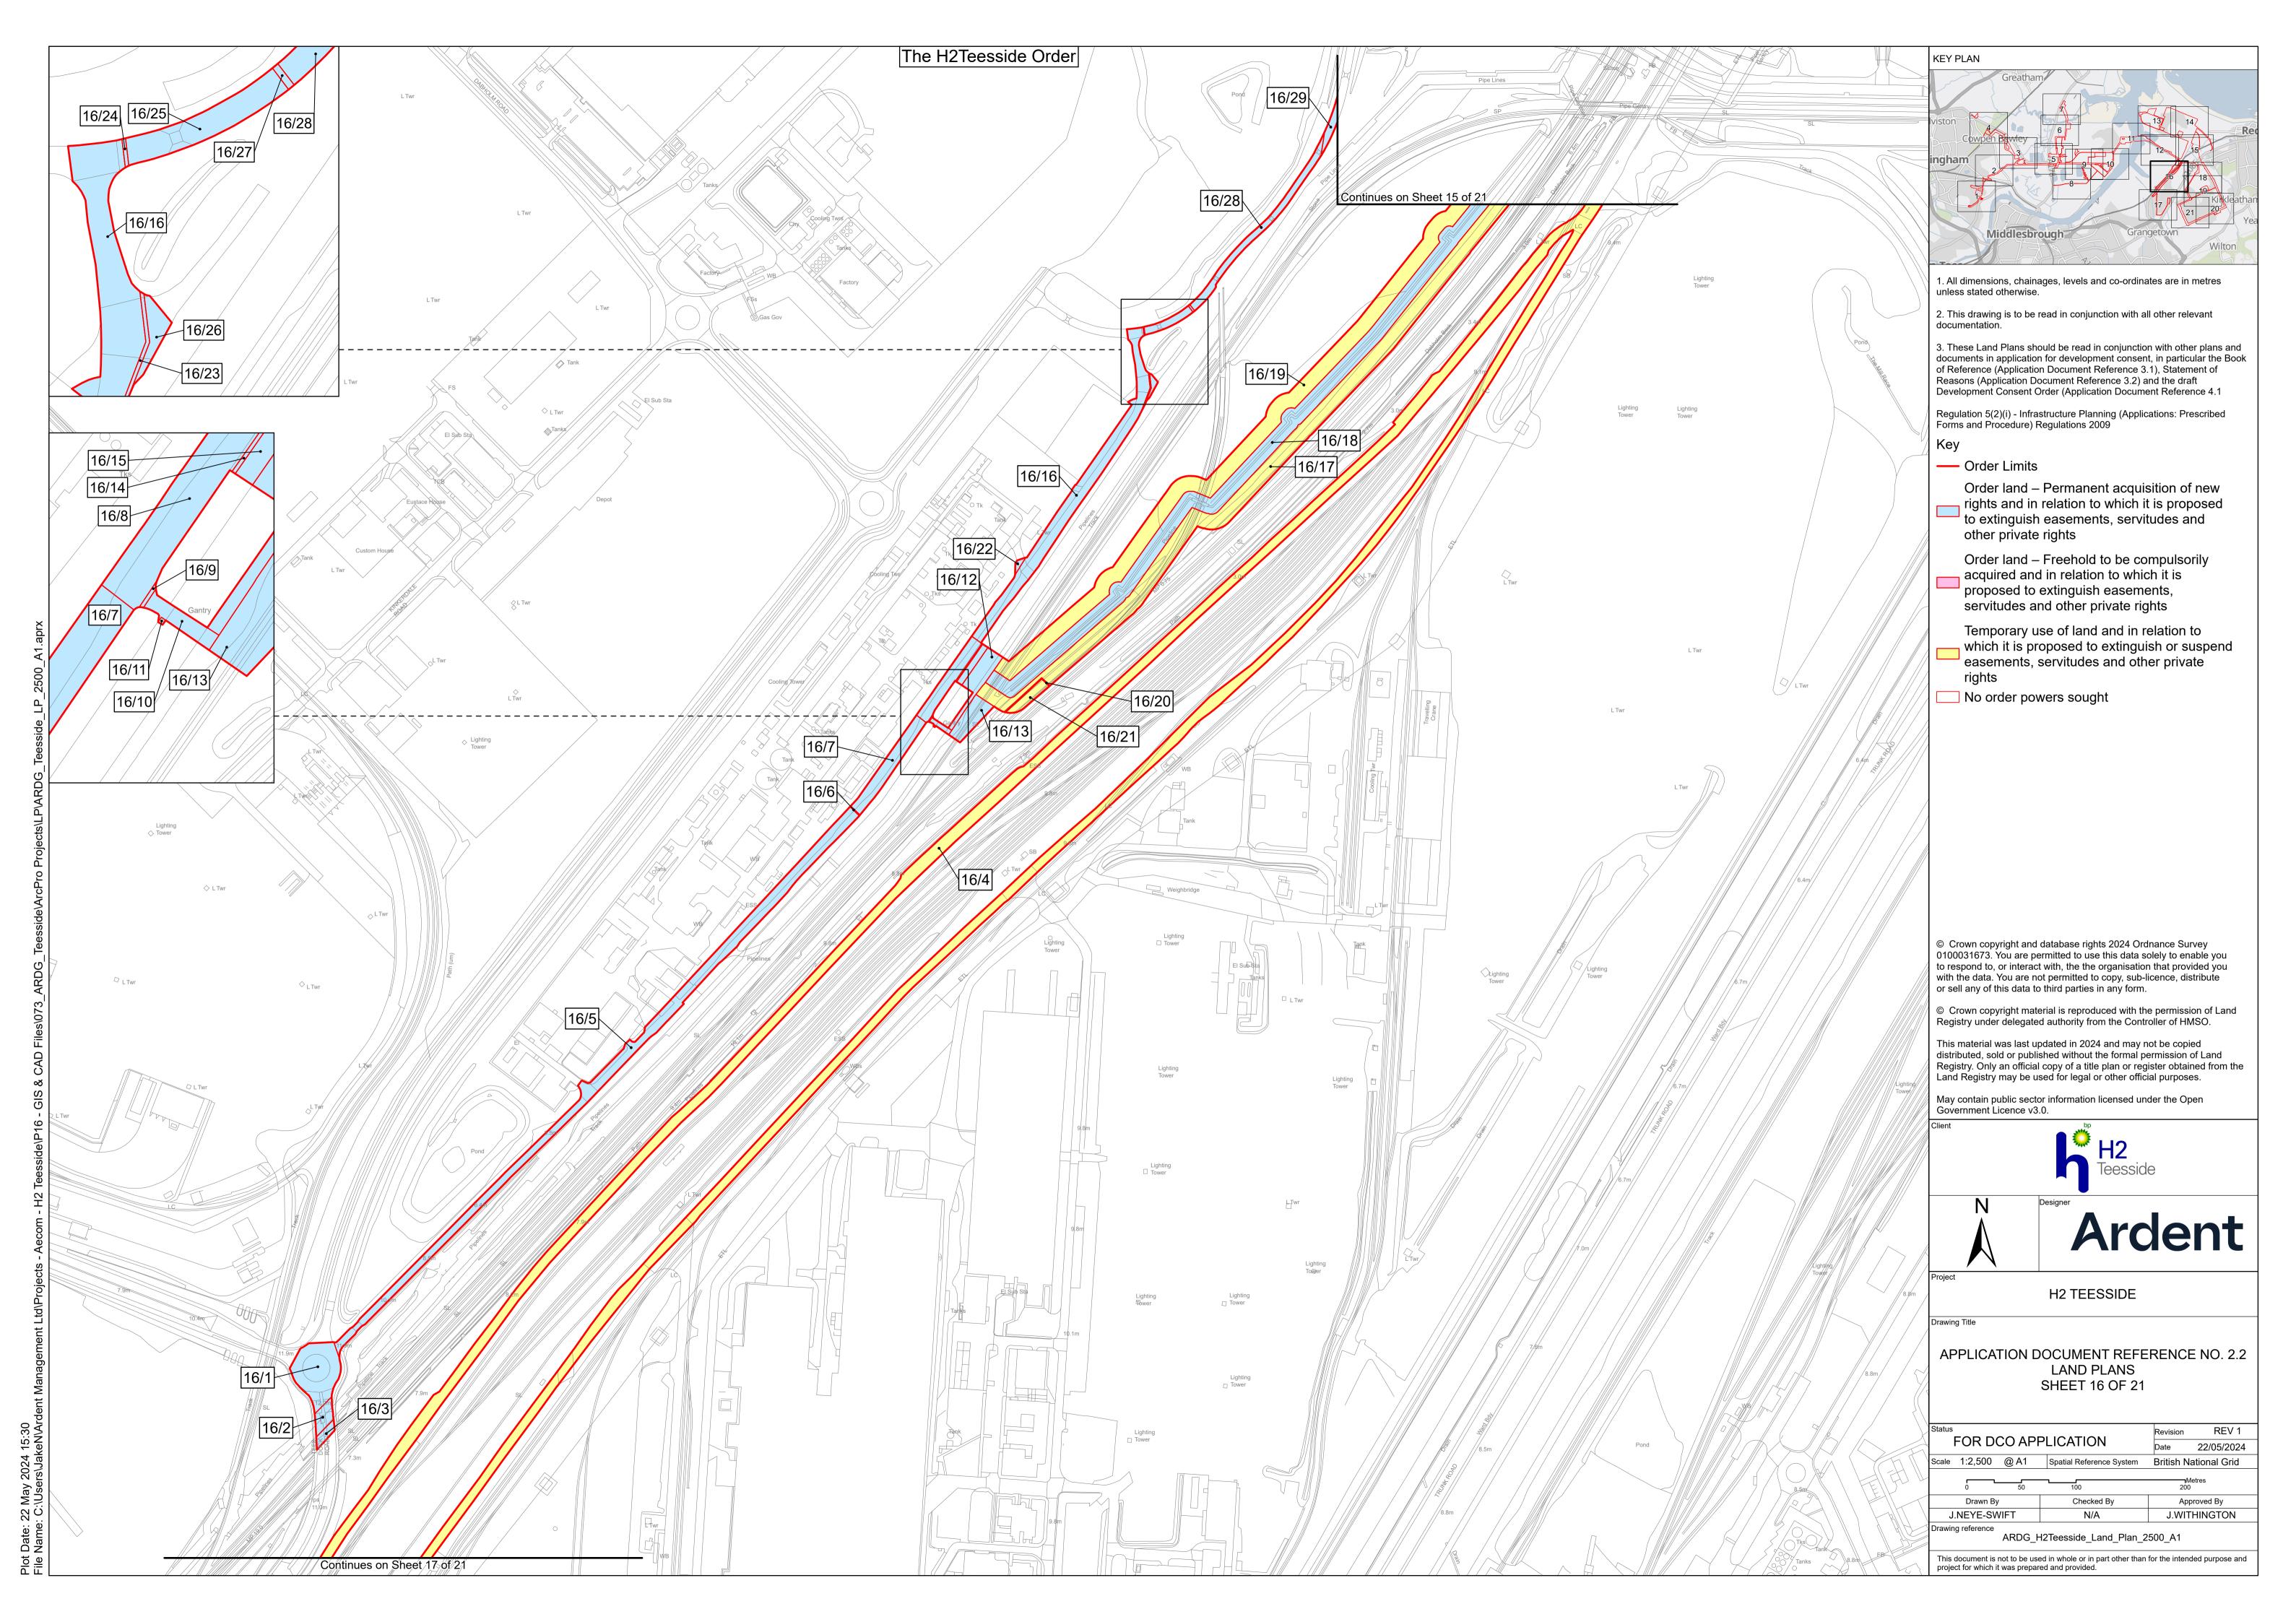

m

Document Reference: 2.2 Land Plans

The Infrastructure Planning (Applications: Prescribed Forms and Procedure) Regulations 2009 - Regulation 5(2)(i)



**Applicant: H2 Teesside Ltd** 

Date: May 2024

## **H2** Teesside Ltd

Land Plans

Document Reference: 2.2



## **DOCUMENT HISTORY**

| DOCUMENT REF | 2.2           |                 |          |  |
|--------------|---------------|-----------------|----------|--|
| REVISION     | 1             |                 |          |  |
| AUTHOR       | JACK WITHINGT | JACK WITHINGTON |          |  |
| SIGNED       | JW            | DATE            | 23.05.24 |  |
| APPROVED BY  | ALEX CROW     | ALEX CROW       |          |  |
| SIGNED       | AC            | DATE            | 23.05.24 |  |